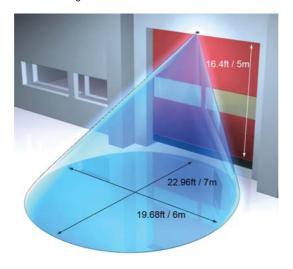

etection Speed       | 0.1 m/s minimum                                                   |                           |
| Available Colours     | Black: Product Code                                               | = Domino1100              |
| Accessories Provided  | Connection Cable                                                  |                           |
|                       | Mounting Template                                                 |                           |
|                       | Mounting Screws                                                   |                           |
|                       | Installation Instructions                                         |                           |

#### Detection Area (ft/m)

#### Installation Height of 16.40ft / 5m



#### Installation Height of 22.96ft / 7m