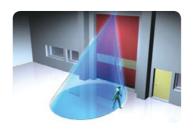

# State of the Art High Mount Industrial Door Activation

Door activation combined with the ability to differentiate between pedestrians and vehicles at mounting heights of up to 7m

- Timely Door Opening
  - Detection area of 5m wide x 8m deep makes the Domino 1100 ideal for doors approached by very fast moving traffic<sup>1</sup>
  - 1 Installation height of 7m
- Increased Pedestrian Safety

#### Detection Area (ft/m)

#### Installation Height of 16.40ft / 5m

#### Installation Height of 22.96ft / 7m