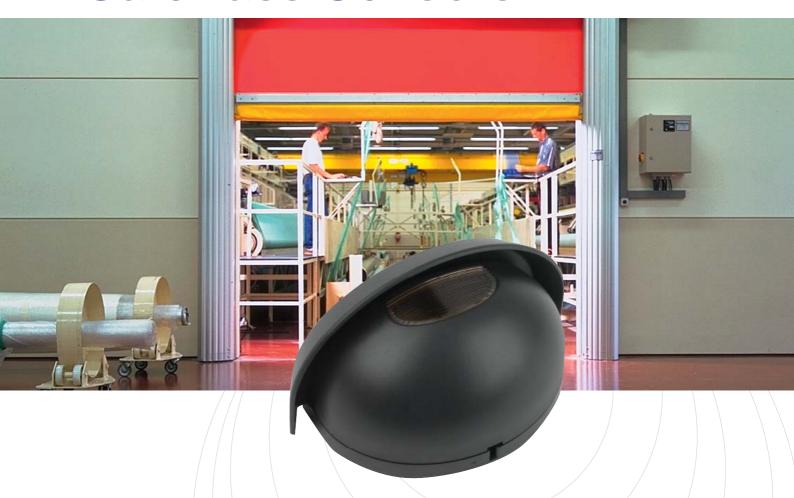

## SafePass Sensors

# State of the Art High Mount Industrial Door Activation

Door activation combined with the ability to differentiate between pedestrians and vehicles at mounting heights of up to 7m

- Timely Door Opening
  - Detection area of 5m wide x 8m deep makes the Domino 1100 ideal for doors approached by very fast moving traffic<sup>1</sup>
  - 1 Installation height of 7m
- Increased Pedestrian Safety

### Domino1100

Activation