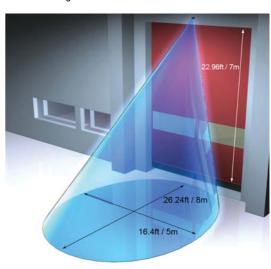

|                           |
| Available Colours     | Black: Product Code                                               | = Domino1100              |
| Accessories Provided  | Connection Cable                                                  |                           |
|                       | Mounting Template                                                 |                           |
|                       | Mounting Screws                                                   |                           |
|                       | Installation Instructions                                         |                           |

#### Detection Area (ft/m)

#### Installation Height of 16.40ft / 5m



#### Installation Height of 22.96ft / 7m