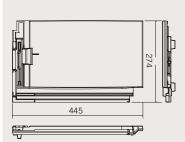

## TILES USAGE WITH WASTAGE [+/-2%]

Approx. 13.5 tiles per sqm.

TILE COVERAGE (±2%)

Approx. 12.9 tiles per sqm.

277mm

DIMENSIONS (±2%)
Length 445mm

MASS (±2%)

Width