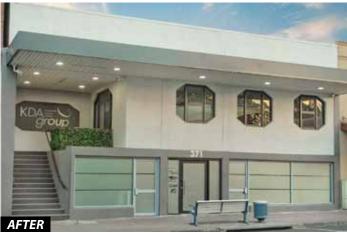

# StoneTouch is the perfect solution for commercial and residential exteriors

Whether you are into restorations, new construction, commercial or residential **STONETOUCH** offers a solution for every job.

Use it in place of stucco, paint or stone – it's 100% weather-proof and looks great. It melds around complex curves and architectural details to yield an attractive stone-like surface.

**STONETOUCH** gives you creative freedom to apply its unique finish to virtually any building project – from foundations to architectural details – it's equally suitable for coating concrete garage walls or ornate balconies.