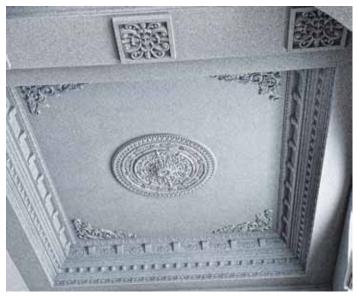

Mouldings and other architectural details come alive with **STONETOUCH**. Foam, concrete, wood – all can have a great stone-like finish in minutes.