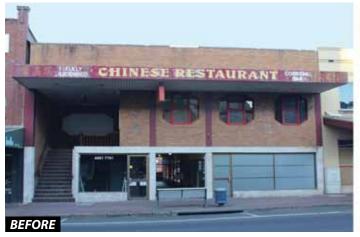

# StoneTouch is the perfect solution for commercial and residential exteriors

Whether you are into restorations, new construction, commercial or residential **STONETOUCH** offers a solution for every job.

Use it in place of stucco, paint or stone – it's 100% weather-proof and looks great. It melds around complex curves and architectural details to yield an attractive stone-like surface.

**STONETOUCH** gives you creative freedom to apply its unique finish to virtually any building project – from foundations to architectural details – it's equally suitable for coating concrete garage walls or ornate balconies.