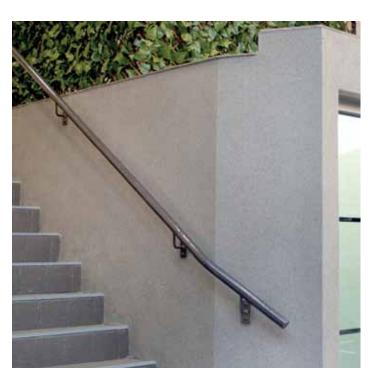

Mouldings and other architectural details come alive with **STONETOUCH**. Foam, concrete, wood – all can have a great stone-like finish in minutes.