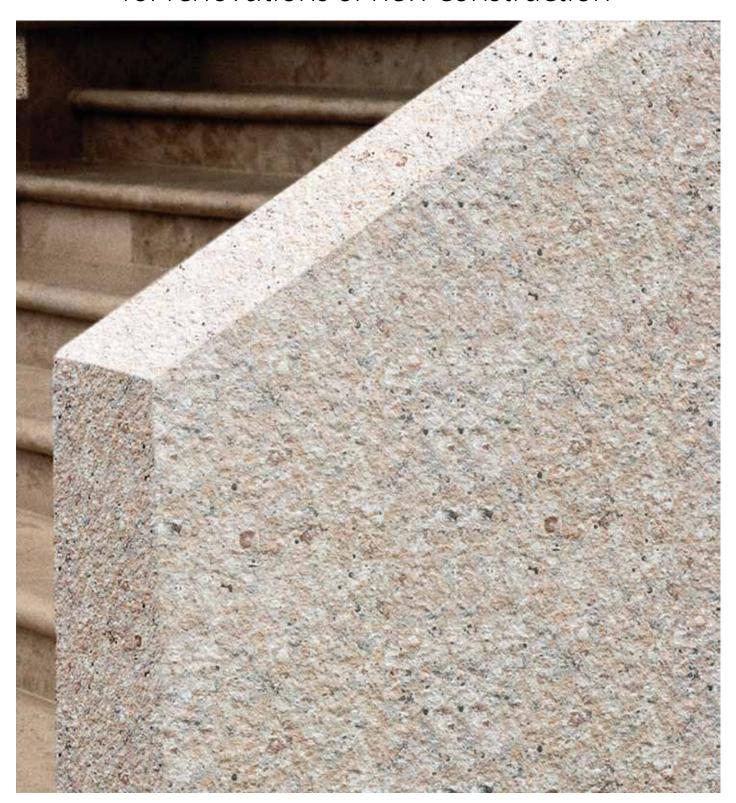

Mouldings and other architectural details come alive with **STONETOUCH**. Foam, concrete, wood – all can have a great stone-like finish in minutes.

### StoneTouch is tough as well as beautiful

**STONETOUCH** finishes have been formulated to match natural granite in their look and texture. It provides a high-performance coating that withstands structural movement, climate variations, UV exposure and doesn't crack, peel, or crumble. No actual stone is used in the sustainable manufacturing process.