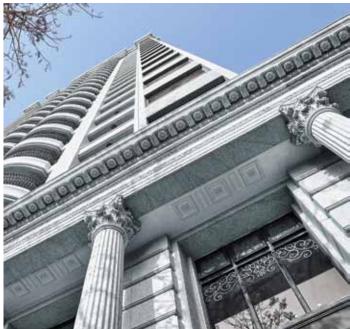

Use it in place of stucco, paint or stone – it's 100% weather-proof and looks great. It melds around complex curves and architectural details to yield an attractive stone-like surface.

**STONETOUCH** gives you creative freedom to apply its unique finish to virtually any building project – from foundations to architectural details – it's equally suitable for coating concrete garage walls or ornate balconies.

Mouldings and other architectural details come alive with **STONETOUCH**. Foam, concrete, wood – all can have a great stone-like finish in minutes.