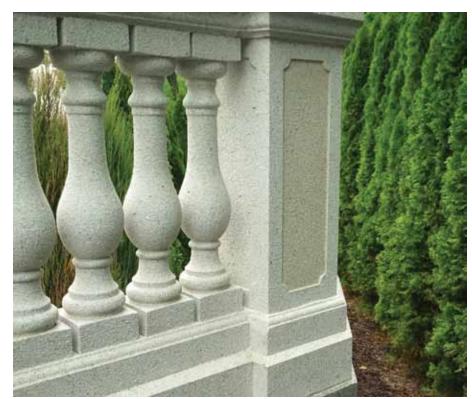

Use it in place of stucco, paint or stone – it's 100% weather-proof and looks great. It melds around complex curves and architectural details to yield an attractive stone-like surface.

**STONETOUCH** gives you creative freedom to apply its unique finish to virtually any building project – from foundations to architectural details – it's equally suitable for coating concrete garage walls or ornate balconies.

Mouldings and other architectural details come alive with **STONETOUCH**. Foam, concrete, wood – all can have a great stone-like finish in minutes.