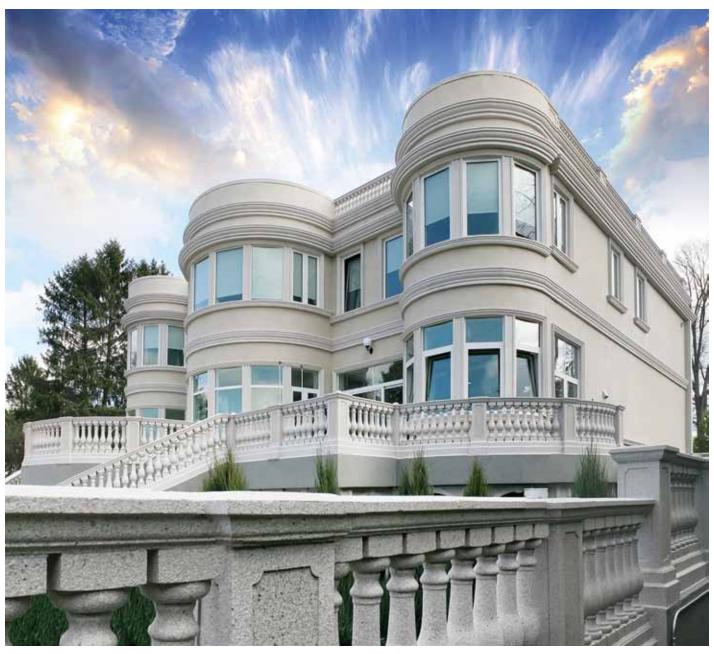

# StoneTouch is the perfect solution for commercial and residential exteriors

Whether you are into restorations, new construction, commercial or residential **STONETOUCH** offers a solution for every job.

Use it in place of stucco, paint or stone – it's 100% weather-proof and looks great. It melds around complex curves and architectural details to yield an attractive stone-like surface.

**STONETOUCH** gives you creative freedom to apply its unique finish to virtually any building project – from foundations to architectural details – it's equally suitable for coating concrete garage walls or ornate balconies.