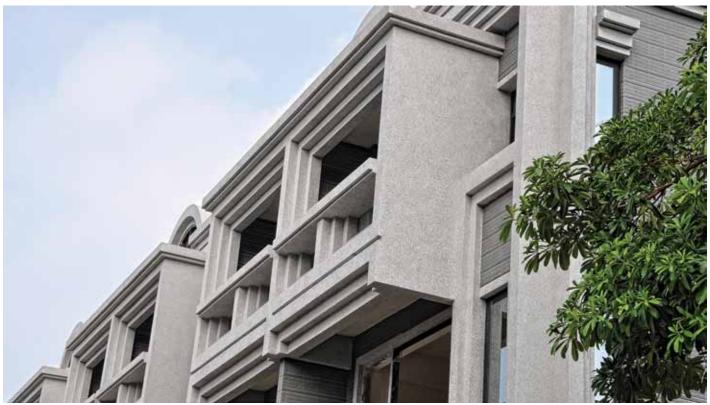

Use it in place of stucco, paint or stone – it's 100% weather-proof and looks great. It melds around complex curves and architectural details to yield an attractive stone-like surface.

**STONETOUCH** gives you creative freedom to apply its unique finish to virtually any building project – from foundations to architectural details – it's equally suitable for coating concrete garage walls or ornate balconies.

Mouldings and other architectural details come alive with **STONETOUCH**. Foam, concrete, wood – all can have a great stone-like finish in minutes.