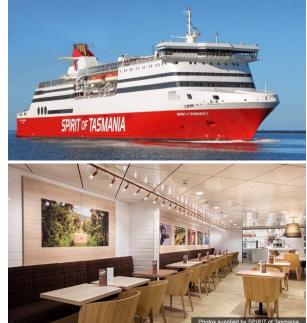

## Dekodur Surface Finishes Used in the New Spirit of Tasmania

In 2015 The Spirit of Tasmania vessels underwent a major refurbishment with the interiors completely redesigned.

The New Spirit of Tasmania I and II were designed by Swedish architects Figura and the outcome is a stunning contemporary feel with open spaces on all decks.

Allplastics Architectural and Building division provided Dekodur High Pressure Laminates to Fairbrother Joinery in Davenport, Tasmania.

In addition to the laminated feature wall panels, Fairbrother also supplied a range of joinery items for the ships, including laminated Tasmanian oak window screens, stainless steel columns surrounds, solid copper columns, a copper map of Tasmania and 277 table tops per vessel.