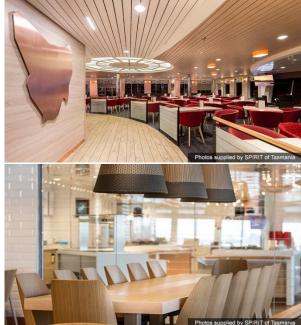

Allplastics Architectural and Building division provided Dekodur High Pressure Laminates to Fairbrother Joinery in Davenport, Tasmania.

In addition to the laminated feature wall panels, Fairbrother also supplied a range of joinery items for the ships, including laminated Tasmanian oak window screens, stainless steel columns surrounds, solid copper columns, a copper map of Tasmania and 277 table tops per vessel.

To meet the stringent International Maritime Safety requirements every material had to be certified and only fire-rated MDF, FR glues, FR Laminates and FR Clear polish could be used.

The names Dekoplus – Dekolor/Dekonova/Dekocore stand for decorative high pressure laminates, as specified in EN438\_1, in solid colours, in fantasy print as well as replicas of natural materials such as linen, wood, marble etc.