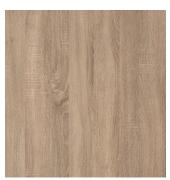

Due to the very tight deadline of the refurbishment Dekonova DO10/SMT panels were airfreighted from Germany. The Decoplus <u>Controlled Wood Panels</u> were chosen due to their mechanical and chemical properties (resistance to scratching, impact, heat and staining) as well as the aesthetics.

The printed surface of D 070 (which can be produced in several finishes) provide a realistic reproduction of wood that will more than fulfil even the highest expectations in interior design.

D 070/VIN (vintage surface finish) won the pro K-award "Product of the Year 2015" with the following words of the art judges;

93 sheets of Dekodur Laminate D070/BWD

45 sheets of Dekodur Laminate D070/SMT

5 sheets of Dekodur Laminate S5200/DUN