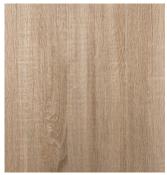

Due to the very tight deadline of the refurbishment Dekonova DO10/SMT panels were airfreighted from Germany. The Decoplus <u>Controlled Wood Panels</u> were chosen due to their mechanical and chemical properties (resistance to scratching, impact, heat and staining) as well as the aesthetics.

The printed surface of D 070 (which can be produced in several finishes) provide a realistic reproduction of wood that will more than fulfil even the highest expectations in interior design.

D 070/VIN (vintage surface finish) won the pro K-award "Product of the Year 2015" with the following words of the art judges;