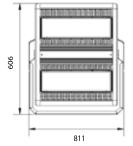

Tilting Angle Range   | 0° - 160°                          |          |          |          |          |
| IP Rating             | 65                                 |          |          |          |          |
|                       |                                    |          |          |          |          |

| Photometric Information  |                                                           |
|--------------------------|-----------------------------------------------------------|
| CRI                      | >70Ra                                                     |
| Colour Temperature (CCT) | 3000K/4000K/5000K/6000K/7000K                             |
| Beam Angle Options       | 15°/30°/40°/60°/90°/60°x135°/85°x45°<br>/85°x90°/85°X135° |



300W/350W

500W / 600W













(dimensions in mm)

page 3 of 3