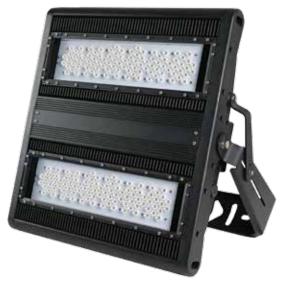

# Palida Midi

## Flood Light

**Product Information** 

With six special beam profiles and uniform photometric distribution, this LED lighting series is perfectly suitable for indoor/outdoor flighting applications such as sports fields, playgrounds or parks.

| or parks.             |                                   |             |          |  |
|-----------------------|-----------------------------------|-------------|----------|--|
| Lumen Output          | 18,000lm                          | 24,000lm    | 30,000lm |  |
| Module Power          | 150W                              | 200W        | 250W     |  |
| System Power          | 170W                              | 220W        | 275W     |  |
| LED Chip Manufacturer | Lumileds / (                      | Osram       |          |  |
| Driver Input Voltage  | 240V AC                           |             |          |  |
| Driver Manufacturer   | Meanwell                          |             |          |  |
| Dimming Options       | 1-10V input / DALI / non-dimmable |             |          |  |
| Mounting Options      | Surface / Po                      | ole Mounted |          |  |
| Fitting Colour        | Black                             |             |          |  |
| Tilting Angle Range   | 0° - 160°                         |             |          |  |
| IP Rating             | 65                                |             |          |  |
|                       |                                   |             |          |  |