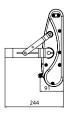

r        | Black                             |             |          |  |
| Tilting Angle Range   | 0° - 160°                         |             |          |  |
| IP Rating             | 65                                |             |          |  |
|                       |                                   |             |          |  |

| Photometric Information  |                                                           |
|--------------------------|-----------------------------------------------------------|
| CRI                      | >70Ra                                                     |
| Colour Temperature (CCT) | 3000K/4000K/5000K/6000K/7000K                             |
| Beam Angle Options       | 15°/30°/40°/60°/90°/60°x135°/85°x45°/<br>85°x90°/85°X135° |











(dimensions in mm)



# Palida Midi Flood Light





300W/3500W/400W

500W/600W

## **Product Information**

With six special beam profiles and uniform photometric distribution, this LED lighting series is perfectly suitable for indoor/outdoor flighting applications such as sports fields, playgrounds or parks.

| or parks.             |                                    |          |          |          |          |
|-----------------------|------------------------------------|----------|----------|----------|----------|
| Lumen Output          | 36,000lm                           | 42,000lm | 48,000lm | 60,000lm | 70,500lm |
| Module Power          | 300W                               | 350W     | 400W     | 500W     | 600W     |
| System Power          | 3300W