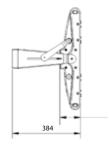

| Tilting Angle Range   | 0° - 160°                          |          |          |          |          |
| IP Rating             | 65                                 |          |          |          |          |
|                       |                                    |          |          |          |          |

| Photometric Information  |                                                           |
|--------------------------|-----------------------------------------------------------|
| CRI                      | >70Ra                                                     |
| Colour Temperature (CCT) | 3000K/4000K/5000K/6000K/7000K                             |
| Beam Angle Options       | 15°/30°/40°/60°/90°/60°x135°/85°x45°<br>/85°x90°/85°X135° |



300W/350W

500W / 600W













(dimensions in mm)

page 3 of 3