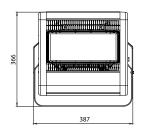

|             |          |          |
| Tilting Angle Range   | 0° - 160°                          |             |          |          |
| IP Rating             | 65                                 |             |          |          |
|                       |                                    |             |          |          |

| Photometric Information  |                                                           |
|--------------------------|-----------------------------------------------------------|
| CRI                      | >70Ra                                                     |
| Colour Temperature (CCT) | 3000K/4000K/5000K/6000K/7000K                             |
| Beam Angle Options       | 15°/30°/40°/60°/90°/60°x135°/85°x45°/<br>85°x90°/85°X135° |



W09











(dimensions in mm)



# Palida Midi

## Flood Light





**Product Information** 

With six special beam profiles and uniform photometric distribution, this LED lighting series is perfectly suitable for indoor/outdoor flighting applications such as sports fields, playgrounds or parks.

| or parks.             |                                   |             |          |  |
|-----------------------|-----------------------------------|-------------|----------|--|
| Lumen Output          | 18,000lm                          | 24,000lm    | 30,000lm |  |
| Module Power          | 150W                              | 200W        | 250W     |  |
| System Power          | 170W                              | 220W        | 275W     |  |
| LED Chip Manufacturer | Lumileds / (