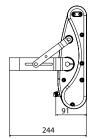

|             |          |          |
| Tilting Angle Range   | 0° - 160°                          |             |          |          |
| IP Rating             | 65                                 |             |          |          |
|                       |                                    |             |          |          |

| Photometric Information  |                                                           |
|--------------------------|-----------------------------------------------------------|
| CRI                      | >70Ra                                                     |
| Colour Temperature (CCT) | 3000K/4000K/5000K/6000K/7000K                             |
| Beam Angle Options       | 15°/30°/40°/60°/90°/60°x135°/85°x45°/<br>85°x90°/85°X135° |



W09











(dimensions in mm)



# Palida Midi

## Flood Light





**Product Information** 

With six special beam profiles and uniform photometric distribution, this LED lighting series is perfectly suitable for indoor/outdoor flighting applications such as sports fields, playgrounds or parks.

| or parks.             |                                   |             |          |  |
|-----------------------|-----------------------------------|-------------|----------|--|
| Lumen Output          | 18,000lm                          | 24,000lm    | 30,000lm |  |
| Module Power          | 150W                              | 200W        | 250W     |  |
| System Power          | 170W                              | 220W        | 275W     |  |
| LED Chip Manufacturer | Lumileds / (                      |