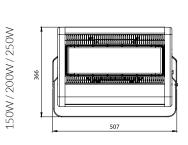

Colour        | Black                             |             |          |  |
| Tilting Angle Range   | 0° - 160°                         |             |          |  |
| IP Rating             | 65                                |             |          |  |
|                       |                                   |             |          |  |

| Photometric Information  |                                                           |
|--------------------------|-----------------------------------------------------------|
| CRI                      | >70Ra                                                     |
| Colour Temperature (CCT) | 3000K/4000K/5000K/6000K/7000K                             |
| Beam Angle Options       | 15°/30°/40°/60°/90°/60°x135°/85°x45°/<br>85°x90°/85°X135° |











(dimensions in mm)



# Palida Midi Flood Light





300W/3500W/400W

500W/600W

## **Product Information**

With six special beam profiles and uniform photometric distribution, this LED lighting series is perfectly suitable for indoor/outdoor flighting applications such as sports fields, playgrounds or parks.

| or parks.             |                                    |          |          |          |          |
|-----------------------|------------------------------------|----------|----------|----------|----------|
| Lumen Output          | 36,000lm                           | 42,000lm | 48,000lm | 60,000lm | 70,500lm |
| Module Power          | 300W                               | 350W     | 400W     | 500W     | 600W     |
| System Power          | 3300W