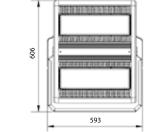

|
| Tilting Angle Range   | 0° - 160°                          |          |          |          |          |
| IP Rating             | 65                                 |          |          |          |          |
|                       |                                    |          |          |          |          |

| Photometric Information  |                                                           |
|--------------------------|-----------------------------------------------------------|
| CRI                      | >70Ra                                                     |
| Colour Temperature (CCT) | 3000K/4000K/5000K/6000K/7000K                             |
| Beam Angle Options       | 15°/30°/40°/60°/90°/60°x135°/85°x45°<br>/85°x90°/85°X135° |



300W/350W

500W / 600W













(dimensions in mm)

page 3 of 3