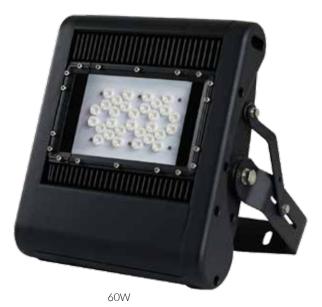

# Palida Midi

**1300 601 931** 

Flood Light

80W / 100W

### **Product Information**

With six special beam profiles and uniform photometric distribution, this LED lighting series is perfectly suitable for indoor/outdoor flighting applications such as sports fields, playgrounds or parks.

| or parks.             |                                    |             |          |          |
|-----------------------|------------------------------------|-------------|----------|----------|
| Lumen Output          | 7200lm                             | 9600lm      | 12,000lm | 14,000lm |
| Module Power          | 60W                                | 80W         | 100W     | 120W     |
| System Power          | 66W                                | 90W         | 110W     | 135W     |
| LED Chip Manufacturer | Lumileds/                          | Osram       |          |          |
| Driver Input Voltage  | 240V AC                            |             |          |          |
| Driver Manufacturer   | Meanwell                           |             |          |          |
| Dimming Options       | 1 -10V input / DALI / non-dimmable |             |          |          |
| Mounting Options      | Surface / P                        | ole Mounted |          |          |
| Fitting Colour        | Black                              |             |          |          |
| Tilting Angle Range   | 0° - 160°                          |             |          |          |
| IP Rating             | 65                                 |             |          |          |
|                       |                                    |             |          |          |