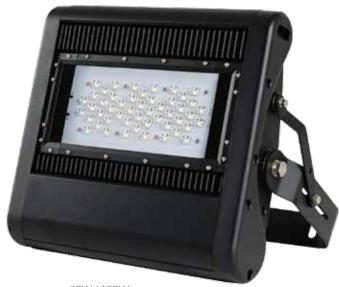

# Palida Midi

## Flood Light

**Product Information** 

With six special beam profiles and uniform photometric distribution, this LED lighting series is perfectly suitable for indoor/outdoor flighting applications such as sports fields, playgrounds or parks.

| or parks.             |                                   |             |          |  |
|-----------------------|-----------------------------------|-------------|----------|--|
| Lumen Output          | 18,000lm                          | 24,000lm    | 30,000lm |  |
| Module Power          | 150W                              | 200W        | 250W     |  |
| System Power          | 170W                              | 220W        | 275W     |  |
| LED Chip Manufacturer | Lumileds / (                      | Osram       |          |  |
| Driver Input Voltage  | 240V AC                           |             |          |  |
| Driver Manufacturer   | Meanwell                          |             |          |  |
| Dimming Options       | 1-10V input / DALI / non-dimmable |             |          |  |
| Mounting Options      | Surface / Po                      | ole Mounted |          |  |
| Fitting Colour        | Black                             |             |          |  |
| Tilting Angle Range   | 0° - 160°                         |             |          |  |
| IP Rating             | 65                                |             |          |  |
|                       |                                   |             |          |  |