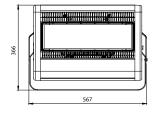

our        | Black                             |             |          |  |
| Tilting Angle Range   | 0° - 160°                         |             |          |  |
| IP Rating             | 65                                |             |          |  |
|                       |                                   |             |          |  |

| Photometric Information  |                                                           |
|--------------------------|-----------------------------------------------------------|
| CRI                      | >70Ra                                                     |
| Colour Temperature (CCT) | 3000K/4000K/5000K/6000K/7000K                             |
| Beam Angle Options       | 15°/30°/40°/60°/90°/60°x135°/85°x45°/<br>85°x90°/85°X135° |











(dimensions in mm)



# Palida Midi Flood Light





300W/3500W/400W

500W/600W

## **Product Information**

With six special beam profiles and uniform photometric distribution, this LED lighting series is perfectly suitable for indoor/outdoor flighting applications such as sports fields, playgrounds or parks.

| or parks.             |                                    |          |          |          |          |
|-----------------------|------------------------------------|----------|----------|----------|----------|
| Lumen Output          | 36,000lm                           | 42,000lm | 48,000lm | 60,000lm | 70,500lm |
| Module Power          | 300W                               | 350W     | 400W     | 500W     | 600W     |
| System Power          | 3300W