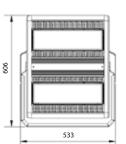

|
| Tilting Angle Range   | 0° - 160°                          |          |          |          |          |
| IP Rating             | 65                                 |          |          |          |          |
|                       |                                    |          |          |          |          |

| Photometric Information  |                                                           |
|--------------------------|-----------------------------------------------------------|
| CRI                      | >70Ra                                                     |
| Colour Temperature (CCT) | 3000K/4000K/5000K/6000K/7000K                             |
| Beam Angle Options       | 15°/30°/40°/60°/90°/60°x135°/85°x45°<br>/85°x90°/85°X135° |



300W/350W

500W / 600W













(dimensions in mm)

page 3 of 3