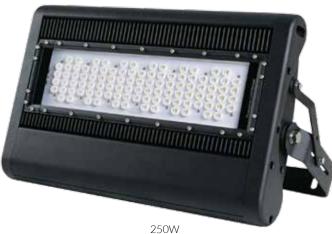

# Palida Midi

## Flood Light

**Product Information** 

With six special beam profiles and uniform photometric distribution, this LED lighting series is perfectly suitable for indoor/outdoor flighting applications such as sports fields, playgrounds or parks.

| or parks.             |                                   |             |          |  |
|-----------------------|-----------------------------------|-------------|----------|--|
| Lumen Output          | 18,000lm                          | 24,000lm    | 30,000lm |  |
| Module Power          | 150W                              | 200W        | 250W     |  |
| System Power          | 170W                              | 220W        | 275W     |  |
| LED Chip Manufacturer | Lumileds / (                      | Osram       |          |  |
| Driver Input Voltage  | 240V AC                           |             |          |  |
| Driver Manufacturer   | Meanwell                          |             |          |  |
| Dimming Options       | 1-10V input / DALI / non-dimmable |             |          |  |
| Mounting Options      | Surface / Po                      | ole Mounted |          |  |
| Fitting Colour        | Black                             |             |          |  |
| Tilting Angle Range   | 0° - 160°                         |             |          |  |
| IP Rating             | 65                                |             |          |  |
|                       |                                   |             |          |  |