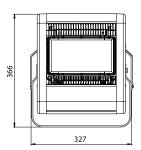

|             |          |          |
| Tilting Angle Range   | 0° - 160°                          |             |          |          |
| IP Rating             | 65                                 |             |          |          |
|                       |                                    |             |          |          |

| Photometric Information  |                                                           |
|--------------------------|-----------------------------------------------------------|
| CRI                      | >70Ra                                                     |
| Colour Temperature (CCT) | 3000K/4000K/5000K/6000K/7000K                             |
| Beam Angle Options       | 15°/30°/40°/60°/90°/60°x135°/85°x45°/<br>85°x90°/85°X135° |



W09











(dimensions in mm)



# Palida Midi

## Flood Light





**Product Information** 

With six special beam profiles and uniform photometric distribution, this LED lighting series is perfectly suitable for indoor/outdoor flighting applications such as sports fields, playgrounds or parks.

| or parks.             |                                   |             |          |  |
|-----------------------|-----------------------------------|-------------|----------|--|
| Lumen Output          | 18,000lm                          | 24,000lm    | 30,000lm |  |
| Module Power          | 150W                              | 200W        | 250W     |  |
| System Power          | 170W                              | 220W        | 275W     |  |
| LED Chip Manufacturer | Lumileds / (