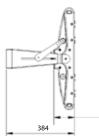

|
| Tilting Angle Range   | 0° - 160°                          |          |          |          |          |
| IP Rating             | 65                                 |          |          |          |          |
|                       |                                    |          |          |          |          |

| Photometric Information  |                                                           |
|--------------------------|-----------------------------------------------------------|
| CRI                      | >70Ra                                                     |
| Colour Temperature (CCT) | 3000K/4000K/5000K/6000K/7000K                             |
| Beam Angle Options       | 15°/30°/40°/60°/90°/60°x135°/85°x45°<br>/85°x90°/85°X135° |



300W/350W

500W / 600W













(dimensions in mm)

page 3 of 3