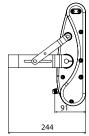

|             |          |          |
| Tilting Angle Range   | 0° - 160°                          |             |          |          |
| IP Rating             | 65                                 |             |          |          |
|                       |                                    |             |          |          |

| Photometric Information  |                                                           |
|--------------------------|-----------------------------------------------------------|
| CRI                      | >70Ra                                                     |
| Colour Temperature (CCT) | 3000K/4000K/5000K/6000K/7000K                             |
| Beam Angle Options       | 15°/30°/40°/60°/90°/60°x135°/85°x45°/<br>85°x90°/85°X135° |



W09











(dimensions in mm)



# Palida Midi

## Flood Light





**Product Information** 

With six special beam profiles and uniform photometric distribution, this LED lighting series is perfectly suitable for indoor/outdoor flighting applications such as sports fields, playgrounds or parks.

| or parks.             |                                   |             |          |  |
|-----------------------|-----------------------------------|-------------|----------|--|
| Lumen Output          | 18,000lm                          | 24,000lm    | 30,000lm |  |
| Module Power          | 150W                              | 200W        | 250W     |  |
| System Power          | 170W                              | 220W        | 275W     |  |
| LED Chip Manufacturer | Lumileds / (