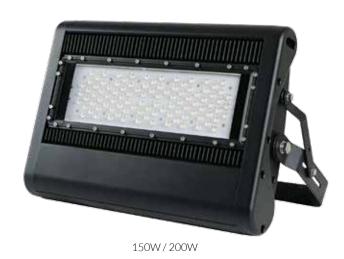

e Range   | 0° - 160°                          |             |          |          |
| IP Rating             | 65                                 |             |          |          |
|                       |                                    |             |          |          |

| Photometric Information  |                                                           |
|--------------------------|-----------------------------------------------------------|
| CRI                      | >70Ra                                                     |
| Colour Temperature (CCT) | 3000K/4000K/5000K/6000K/7000K                             |
| Beam Angle Options       | 15°/30°/40°/60°/90°/60°x135°/85°x45°/<br>85°x90°/85°X135° |



W09











(dimensions in mm)



# Palida Midi

## Flood Light





**Product Information** 

With six special beam profiles and uniform photometric distribution, this LED lighting series is perfectly suitable for indoor/outdoor flighting applications such as sports fields, playgrounds or parks.

| or parks.             |                                   |             |          |  |
|-----------------------|-----------------------------------|-------------|----------|--|
| Lumen Output          | 18,000lm                          | 24,000lm    | 30,000lm |  |
| Module Power          | 150W                              | 200W        | 250W     |  |
| System Power          | 170W                              | 220W        | 275W     |  |
| LED Chip Manufacturer | Lumileds / (                      | Osram       |          |  |
| Driver Input Voltage  |