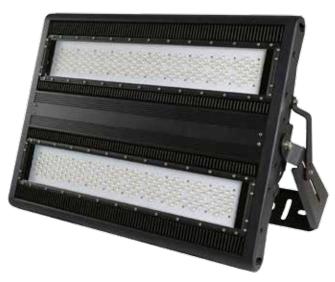

# Palida Midi Flood Light

300W/3500W/400W

500W/600W

## **Product Information**

With six special beam profiles and uniform photometric distribution, this LED lighting series is perfectly suitable for indoor/outdoor flighting applications such as sports fields, playgrounds or parks.

| or parks.             |                                    |          |          |          |          |
|-----------------------|------------------------------------|----------|----------|----------|----------|
| Lumen Output          | 36,000lm                           | 42,000lm | 48,000lm | 60,000lm | 70,500lm |
| Module Power          | 300W                               | 350W     | 400W     | 500W     | 600W     |
| System Power          | 3300W                              | 390W     | 440W     | 550W     | 660W     |
| LED Chip Manufacturer | Lumileds / Osram                   |          |          |          |          |
| Driver Input Voltage  | 240V AC                            |          |          |          |          |
| Driver Manufacturer   | Meanwell                           |          |          |          |          |
| Dimming Options       | 1 -10V input / DALI / non-dimmable |          |          |          |          |
| Mounting Options      | Surface / Pole Mounted             |          |          |          |          |
| Fitting Colour        | Black                              |          |          |          |          |
| Tilting Angle Range   | 0° - 160°                          |          |          |          |          |
| IP Rating             | 65                                 |          |          |          |          |
|                       |                                    |          |          |          |          |