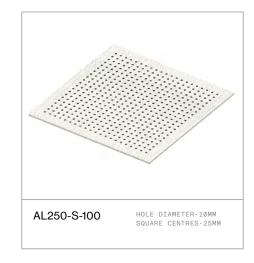

| 10 |
| Build Your Specification  | 11 |

DecorLux® acoustic ceiling systems synchronise sound and space using human centred design. Their robust perforated fibre cement construction delivers exceptional acoustic performance with a sleek, modern aesthetic.

Using DecorLux® with Decor's integrated acoustic backing system will further magnify your acoustic rating. Available in a range of joining options, this ingenious acoustic design integrates effortlessly with even the most ambitious architectural plan.



FITZPATRICK & PARTNERS OFFICE FITZPATRICK & PARTNERS



AURECON OFFICE HAMES SHARLEY NT



© DECOR SYSTEMS 2023

CHRISTCHURCH GRAMMAR SCHOOL WITH ARCHITECTURE STUDIO



ANZAC PARK PUBLIC SCHOOL WILLIAM PHELPS GOVERNMENT ARCHITECTS OFFICE

PG.5

# DECORLUX® OPTIONS

### 01-PROFILE



























## 02 - FINISHES

DecorLux® is available Raw, Undercoated or with our SmartLook range. Please visit the finishes section on our website for the most up to date collection.

View Finishes Online

# 03 - SUBSTRATES



6mm Fibre Cement



9mm Fibre Cement

# 04 - RECOMMENDED FIXING METHOD

#### WALLING



#### CEILING





View the installation guidelines for each fixing system on online: decorsystems.com.au

# 05 - COMPLIANCE











#### View Certificates Online

\*Environmental accreditations may vary depending on the exact specification.

### DECORLUX® BUILD YOUR SPECIFICATION

Complete the table and use the details in your project specification.

| PRODUCT            | DECORLUX                                                                  | SUPPLIER         |