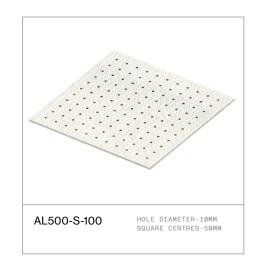

| Build Your Specification  | 11 |

DecorLux® acoustic ceiling systems synchronise sound and space using human centred design. Their robust perforated fibre cement construction delivers exceptional acoustic performance with a sleek, modern aesthetic.

Using DecorLux® with Decor's integrated acoustic backing system will further magnify your acoustic rating. Available in a range of joining options, this ingenious acoustic design integrates effortlessly with even the most ambitious architectural plan.



FITZPATRICK & PARTNERS OFFICE FITZPATRICK & PARTNERS



AURECON OFFICE HAMES SHARLEY NT



© DECOR SYSTEMS 2023

CHRISTCHURCH GRAMMAR SCHOOL WITH ARCHITECTURE STUDIO



ANZAC PARK PUBLIC SCHOOL WILLIAM PHELPS GOVERNMENT ARCHITECTS OFFICE

PG.5

# DECORLUX® OPTIONS

### 01-PROFILE



























## 02 - FINISHES

DecorLux® is available Raw, Undercoated or with our SmartLook range. Please visit the finishes section on our website for the most up to date collection.

View Finishes Online

# 03 - SUBSTRATES



6mm Fibre Cement



9mm Fibre Cement

# 04 - RECOMMENDED FIXING METHOD

#### WALLING



#### CEILING





View the installation guidelines for each fixing system on online: decorsystems.com.au

# 05 - COMPLIANCE











#### View Certificates Online

\*Environmental accreditations may vary depending on the exact specification.

### DECORLUX® BUILD YOUR SPECIFICATION

Complete the table and use the details in your project specification.

| PRODUCT            | DECORLUX                                                                  | SUPPLIER         | DECOR