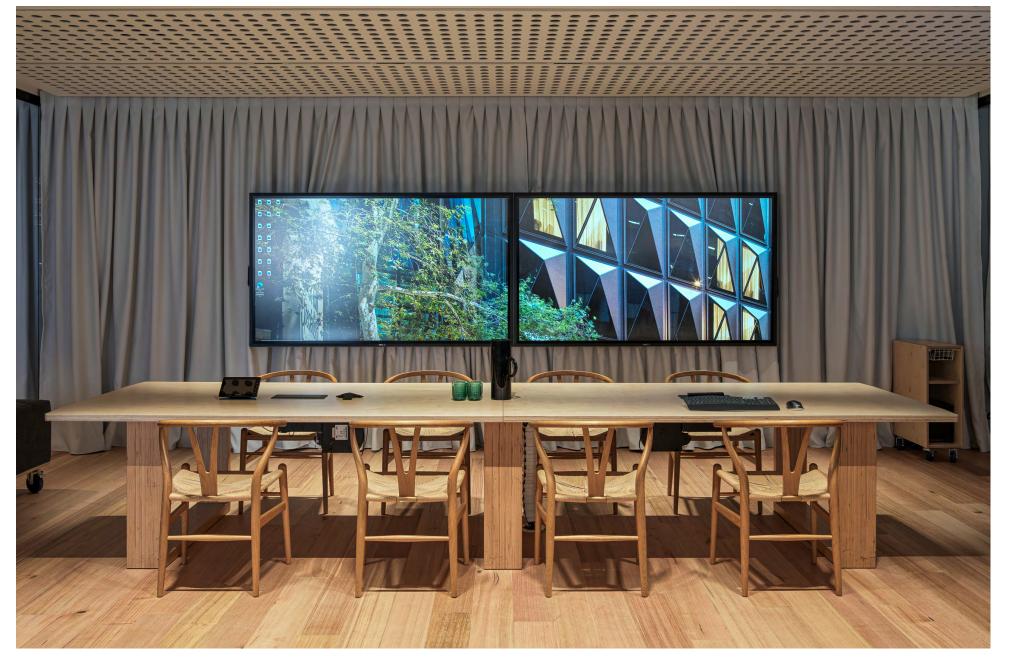

DecorLux® acoustic ceiling systems synchronise sound and space using human centred design. Their robust perforated fibre cement construction delivers exceptional acoustic performance with a sleek, modern aesthetic.

Using DecorLux® with Decor's integrated acoustic backing system will further magnify your acoustic rating. Available in a range of joining options, this ingenious acoustic design integrates effortlessly with even the most ambitious architectural plan.

FITZPATRICK & PARTNERS OFFICE FITZPATRICK & PARTNERS

AURECON OFFICE HAMES SHARLEY NT

© DECOR SYSTEMS 2023

CHRISTCHURCH GRAMMAR SCHOOL WITH ARCHITECTURE STUDIO

ANZAC PARK PUBLIC SCHOOL WILLIAM PHELPS GOVERNMENT ARCHITECTS OFFICE