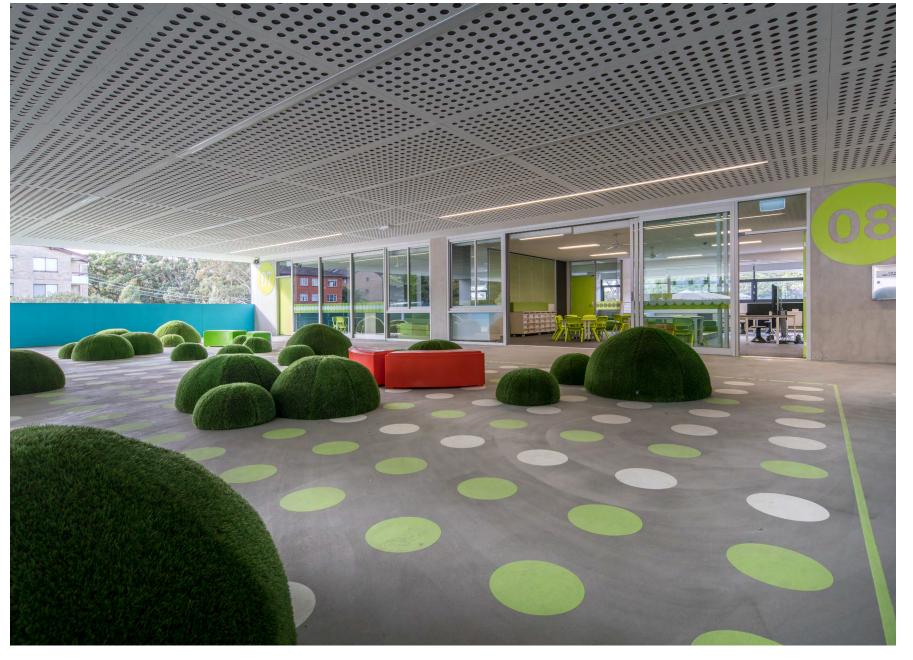

DecorLux® acoustic ceiling systems synchronise sound and space using human centred design. Their robust perforated fibre cement construction delivers exceptional acoustic performance with a sleek, modern aesthetic.

Using DecorLux® with Decor's integrated acoustic backing system will further magnify your acoustic rating. Available in a range of joining options, this ingenious acoustic design integrates effortlessly with even the most ambitious architectural plan.

FITZPATRICK & PARTNERS OFFICE FITZPATRICK & PARTNERS

AURECON OFFICE HAMES SHARLEY NT

© DECOR SYSTEMS 2023

CHRISTCHURCH GRAMMAR SCHOOL WITH ARCHITECTURE STUDIO

ANZAC PARK PUBLIC SCHOOL WILLIAM PHELPS GOVERNMENT ARCHITECTS OFFICE