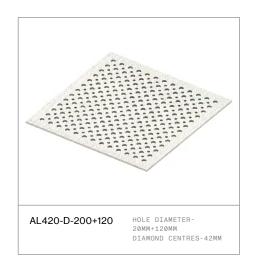

our Specification  | 11 |

DecorLux® acoustic ceiling systems synchronise sound and space using human centred design. Their robust perforated fibre cement construction delivers exceptional acoustic performance with a sleek, modern aesthetic.

Using DecorLux® with Decor's integrated acoustic backing system will further magnify your acoustic rating. Available in a range of joining options, this ingenious acoustic design integrates effortlessly with even the most ambitious architectural plan.



FITZPATRICK & PARTNERS OFFICE FITZPATRICK & PARTNERS



AURECON OFFICE HAMES SHARLEY NT



© DECOR SYSTEMS 2023

CHRISTCHURCH GRAMMAR SCHOOL WITH ARCHITECTURE STUDIO



ANZAC PARK PUBLIC SCHOOL WILLIAM PHELPS GOVERNMENT ARCHITECTS OFFICE

PG.5

# DECORLUX® OPTIONS

### 01-PROFILE



























## 02 - FINISHES

DecorLux® is available Raw, Undercoated or with our SmartLook range. Please visit the finishes section on our website for the most up to date collection.

View Finishes Online

# 03 - SUBSTRATES



6mm Fibre Cement



9mm Fibre Cement

# 04 - RECOMMENDED FIXING METHOD

#### WALLING



#### CEILING





View the installation guidelines for each fixing system on online: decorsystems.com.au

# 05 - COMPLIANCE











#### View Certificates Online

\*Environmental accreditations may vary depending on the exact specification.

### DECORLUX® BUILD YOUR SPECIFICATION

Complete the table and use the details in your project specification.

| PRODUCT            | DECORLUX                                                                  | SUPPLIER         | DECOR SYSTEMS -