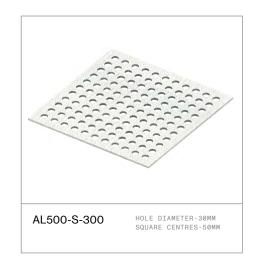

Build Your Specification  | 11 |

DecorLux® acoustic ceiling systems synchronise sound and space using human centred design. Their robust perforated fibre cement construction delivers exceptional acoustic performance with a sleek, modern aesthetic.

Using DecorLux® with Decor's integrated acoustic backing system will further magnify your acoustic rating. Available in a range of joining options, this ingenious acoustic design integrates effortlessly with even the most ambitious architectural plan.



FITZPATRICK & PARTNERS OFFICE FITZPATRICK & PARTNERS



AURECON OFFICE HAMES SHARLEY NT



© DECOR SYSTEMS 2023

CHRISTCHURCH GRAMMAR SCHOOL WITH ARCHITECTURE STUDIO



ANZAC PARK PUBLIC SCHOOL WILLIAM PHELPS GOVERNMENT ARCHITECTS OFFICE

PG.5

# DECORLUX® OPTIONS

### 01-PROFILE



























## 02 - FINISHES

DecorLux® is available Raw, Undercoated or with our SmartLook range. Please visit the finishes section on our website for the most up to date collection.

View Finishes Online

# 03 - SUBSTRATES



6mm Fibre Cement



9mm Fibre Cement

# 04 - RECOMMENDED FIXING METHOD

#### WALLING



#### CEILING





View the installation guidelines for each fixing system on online: decorsystems.com.au

# 05 - COMPLIANCE











#### View Certificates Online

\*Environmental accreditations may vary depending on the exact specification.

### DECORLUX® BUILD YOUR SPECIFICATION

Complete the table and use the details in your project specification.

| PRODUCT            | DECORLUX                                                                  | SUPPLIER         | DECOR SY