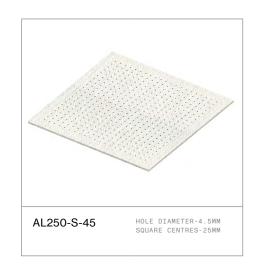

10 |
| Build Your Specification  | 11 |

DecorLux® acoustic ceiling systems synchronise sound and space using human centred design. Their robust perforated fibre cement construction delivers exceptional acoustic performance with a sleek, modern aesthetic.

Using DecorLux® with Decor's integrated acoustic backing system will further magnify your acoustic rating. Available in a range of joining options, this ingenious acoustic design integrates effortlessly with even the most ambitious architectural plan.



FITZPATRICK & PARTNERS OFFICE FITZPATRICK & PARTNERS



AURECON OFFICE HAMES SHARLEY NT



© DECOR SYSTEMS 2023

CHRISTCHURCH GRAMMAR SCHOOL WITH ARCHITECTURE STUDIO



ANZAC PARK PUBLIC SCHOOL WILLIAM PHELPS GOVERNMENT ARCHITECTS OFFICE

PG.5

# DECORLUX® OPTIONS

### 01-PROFILE



























## 02 - FINISHES

DecorLux® is available Raw, Undercoated or with our SmartLook range. Please visit the finishes section on our website for the most up to date collection.

View Finishes Online

# 03 - SUBSTRATES



6mm Fibre Cement



9mm Fibre Cement

# 04 - RECOMMENDED FIXING METHOD

#### WALLING



#### CEILING





View the installation guidelines for each fixing system on online: decorsystems.com.au

# 05 - COMPLIANCE











#### View Certificates Online

\*Environmental accreditations may vary depending on the exact specification.

### DECORLUX® BUILD YOUR SPECIFICATION

Complete the table and use the details in your project specification.

| PRODUCT            | DECORLUX                                                                  | SUPPLIER         | DE