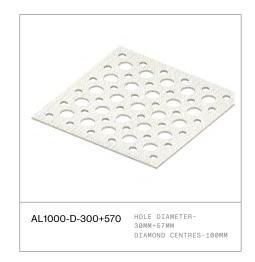

r Specification  | 11 |

DecorLux® acoustic ceiling systems synchronise sound and space using human centred design. Their robust perforated fibre cement construction delivers exceptional acoustic performance with a sleek, modern aesthetic.

Using DecorLux® with Decor's integrated acoustic backing system will further magnify your acoustic rating. Available in a range of joining options, this ingenious acoustic design integrates effortlessly with even the most ambitious architectural plan.



FITZPATRICK & PARTNERS OFFICE FITZPATRICK & PARTNERS



AURECON OFFICE HAMES SHARLEY NT



© DECOR SYSTEMS 2023

CHRISTCHURCH GRAMMAR SCHOOL WITH ARCHITECTURE STUDIO



ANZAC PARK PUBLIC SCHOOL WILLIAM PHELPS GOVERNMENT ARCHITECTS OFFICE

PG.5

# DECORLUX® OPTIONS

### 01-PROFILE



























## 02 - FINISHES

DecorLux® is available Raw, Undercoated or with our SmartLook range. Please visit the finishes section on our website for the most up to date collection.

View Finishes Online

# 03 - SUBSTRATES



6mm Fibre Cement



9mm Fibre Cement

# 04 - RECOMMENDED FIXING METHOD

#### WALLING



#### CEILING





View the installation guidelines for each fixing system on online: decorsystems.com.au

# 05 - COMPLIANCE











#### View Certificates Online

\*Environmental accreditations may vary depending on the exact specification.

### DECORLUX® BUILD YOUR SPECIFICATION

Complete the table and use the details in your project specification.

| PRODUCT            | DECORLUX                                                                  | SUPPLIER         | DECOR SYSTEMS - PH