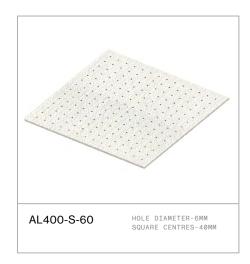

|
| Build Your Specification  | 11 |

DecorLux® acoustic ceiling systems synchronise sound and space using human centred design. Their robust perforated fibre cement construction delivers exceptional acoustic performance with a sleek, modern aesthetic.

Using DecorLux® with Decor's integrated acoustic backing system will further magnify your acoustic rating. Available in a range of joining options, this ingenious acoustic design integrates effortlessly with even the most ambitious architectural plan.



FITZPATRICK & PARTNERS OFFICE FITZPATRICK & PARTNERS



AURECON OFFICE HAMES SHARLEY NT



© DECOR SYSTEMS 2023

CHRISTCHURCH GRAMMAR SCHOOL WITH ARCHITECTURE STUDIO



ANZAC PARK PUBLIC SCHOOL WILLIAM PHELPS GOVERNMENT ARCHITECTS OFFICE

PG.5

# DECORLUX® OPTIONS

### 01-PROFILE



























## 02 - FINISHES

DecorLux® is available Raw, Undercoated or with our SmartLook range. Please visit the finishes section on our website for the most up to date collection.

View Finishes Online

# 03 - SUBSTRATES



6mm Fibre Cement



9mm Fibre Cement

# 04 - RECOMMENDED FIXING METHOD

#### WALLING



#### CEILING





View the installation guidelines for each fixing system on online: decorsystems.com.au

# 05 - COMPLIANCE











#### View Certificates Online

\*Environmental accreditations may vary depending on the exact specification.

### DECORLUX® BUILD YOUR SPECIFICATION

Complete the table and use the details in your project specification.

| PRODUCT            | DECORLUX                                                                  | SUPPLIER         | DECO