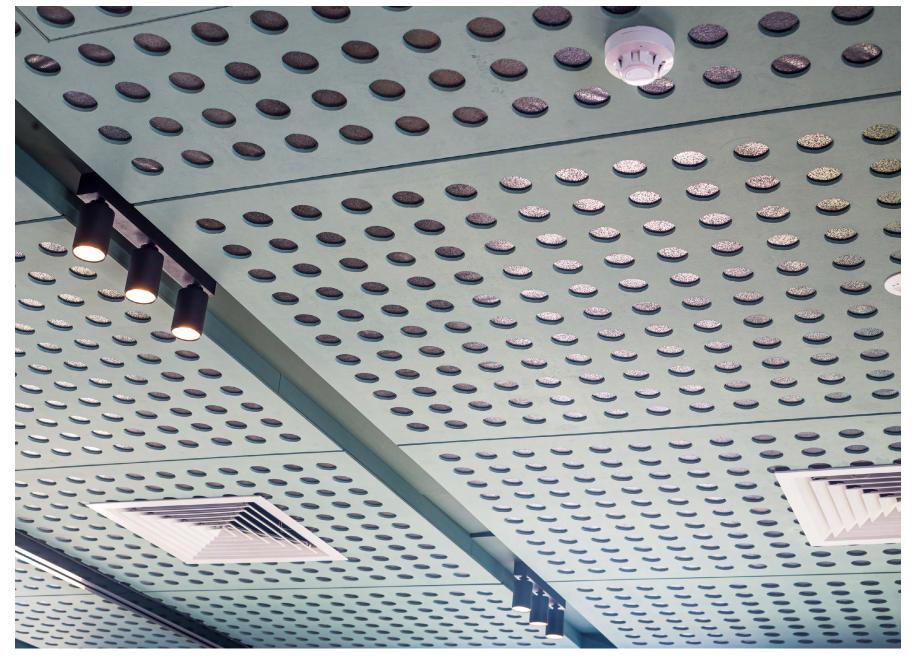

DecorLux® acoustic ceiling systems synchronise sound and space using human centred design. Their robust perforated fibre cement construction delivers exceptional acoustic performance with a sleek, modern aesthetic.

Using DecorLux® with Decor's integrated acoustic backing system will further magnify your acoustic rating. Available in a range of joining options, this ingenious acoustic design integrates effortlessly with even the most ambitious architectural plan.