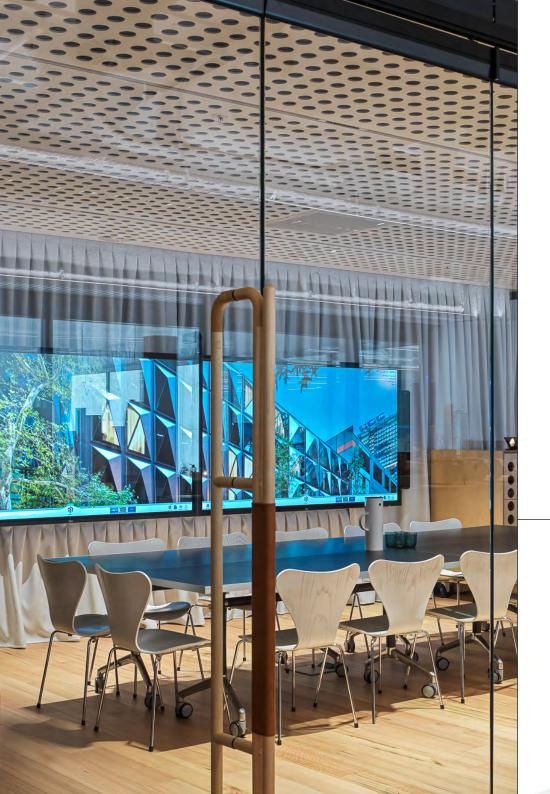

DecorLux® acoustic ceiling systems synchronise sound and space using human centred design. Their robust perforated fibre cement construction delivers exceptional acoustic performance with a sleek, modern aesthetic.

Using DecorLux® with Decor's integrated acoustic backing system will further magnify your acoustic rating. Available in a range of joining options, this ingenious acoustic design integrates effortlessly with even the most ambitious architectural plan.

FITZPATRICK & PARTNERS OFFICE FITZPATRICK & PARTNERS

AURECON OFFICE HAMES SHARLEY NT

© DECOR SYSTEMS 2023

CHRISTCHURCH GRAMMAR SCHOOL WITH ARCHITECTURE STUDIO

ANZAC PARK PUBLIC SCHOOL WILLIAM PHELPS GOVERNMENT ARCHITECTS OFFICE