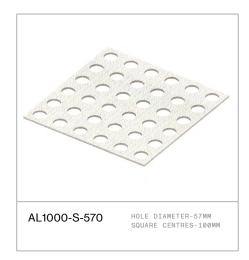

uild Your Specification  | 11 |

DecorLux® acoustic ceiling systems synchronise sound and space using human centred design. Their robust perforated fibre cement construction delivers exceptional acoustic performance with a sleek, modern aesthetic.

Using DecorLux® with Decor's integrated acoustic backing system will further magnify your acoustic rating. Available in a range of joining options, this ingenious acoustic design integrates effortlessly with even the most ambitious architectural plan.



FITZPATRICK & PARTNERS OFFICE FITZPATRICK & PARTNERS



AURECON OFFICE HAMES SHARLEY NT



© DECOR SYSTEMS 2023

CHRISTCHURCH GRAMMAR SCHOOL WITH ARCHITECTURE STUDIO



ANZAC PARK PUBLIC SCHOOL WILLIAM PHELPS GOVERNMENT ARCHITECTS OFFICE

PG.5

# DECORLUX® OPTIONS

### 01-PROFILE



























## 02 - FINISHES

DecorLux® is available Raw, Undercoated or with our SmartLook range. Please visit the finishes section on our website for the most up to date collection.

View Finishes Online

# 03 - SUBSTRATES



6mm Fibre Cement



9mm Fibre Cement

# 04 - RECOMMENDED FIXING METHOD

#### WALLING



#### CEILING





View the installation guidelines for each fixing system on online: decorsystems.com.au

# 05 - COMPLIANCE











#### View Certificates Online

\*Environmental accreditations may vary depending on the exact specification.

### DECORLUX® BUILD YOUR SPECIFICATION

Complete the table and use the details in your project specification.

| PRODUCT            | DECORLUX                                                                  | SUPPLIER         | DECOR SYST