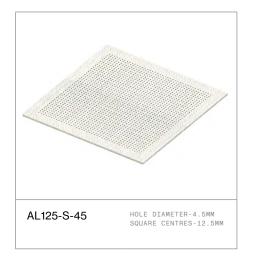

| 10 |
| Build Your Specification  | 11 |

DecorLux® acoustic ceiling systems synchronise sound and space using human centred design. Their robust perforated fibre cement construction delivers exceptional acoustic performance with a sleek, modern aesthetic.

Using DecorLux® with Decor's integrated acoustic backing system will further magnify your acoustic rating. Available in a range of joining options, this ingenious acoustic design integrates effortlessly with even the most ambitious architectural plan.



FITZPATRICK & PARTNERS OFFICE FITZPATRICK & PARTNERS



AURECON OFFICE HAMES SHARLEY NT



© DECOR SYSTEMS 2023

CHRISTCHURCH GRAMMAR SCHOOL WITH ARCHITECTURE STUDIO



ANZAC PARK PUBLIC SCHOOL WILLIAM PHELPS GOVERNMENT ARCHITECTS OFFICE

PG.5

# DECORLUX® OPTIONS

### 01-PROFILE



























## 02 - FINISHES

DecorLux® is available Raw, Undercoated or with our SmartLook range. Please visit the finishes section on our website for the most up to date collection.

View Finishes Online

# 03 - SUBSTRATES



6mm Fibre Cement



9mm Fibre Cement

# 04 - RECOMMENDED FIXING METHOD

#### WALLING



#### CEILING





View the installation guidelines for each fixing system on online: decorsystems.com.au

# 05 - COMPLIANCE











#### View Certificates Online

\*Environmental accreditations may vary depending on the exact specification.

### DECORLUX® BUILD YOUR SPECIFICATION

Complete the table and use the details in your project specification.

| PRODUCT            | DECORLUX                                                                  | SUPPLIER