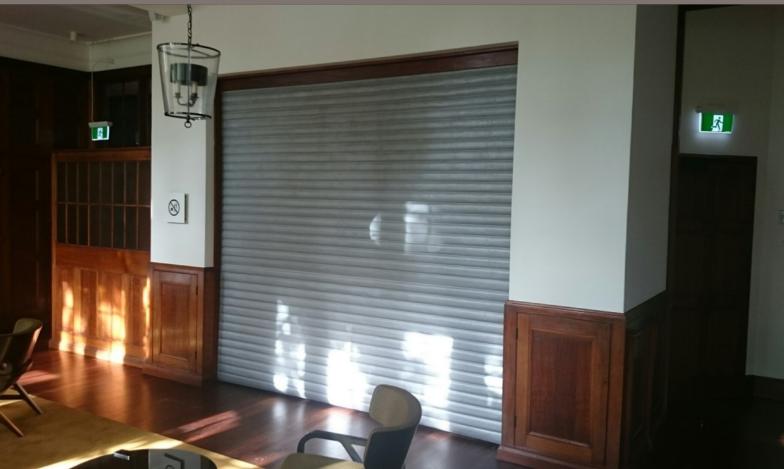

The system provides a deemed to satisfy fire resistance level of -/60/60

This makes the system deal for use alongside paths of egress as shown in the picture here.