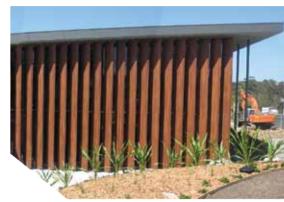

The external façade of the centre is nine metres in height and Graphite Architects wanted to specify striking timber blades that reached the full height of the building, rather than panelling.

"These timber blades were fundamental to our design to offer sunshading to the fully glazed western façade of the building, while still offering filtered views," said Sandy.

That product is the Hyne Beam 21 – a laminated beam produced from richly coloured and textured Australian red hardwoods. It is a naturally durable, termite-resistant timber that has an outstanding record for strength and performance.

Another factor that helped make the decision to use Hyne Beam 21 was its appealing looks. With the aim of encouraging members to improve themselves on the inside and out, the aesthetics of the centre needed to match those values. The result is visually very appealing. "It looks great. It's come up really, really well," said Sandy.