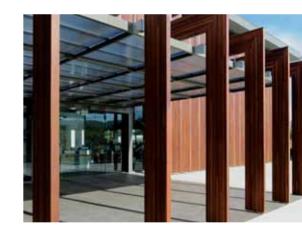

The external façade of the centre is nine metres in height and Graphite Architects wanted to specify striking timber blades that reached the full height of the building, rather than panelling.

"These timber blades were fundamental to our design to offer sunshading to the fully glazed western façade of the building, while still offering filtered views," said Sandy.

That product is the Hyne Beam 21 – a laminated beam produced from richly coloured and textured Australian red hardwoods. It is a naturally durable, termite-resistant timber that has an outstanding record for strength and performance.

Another factor that helped make the decision to use Hyne Beam 21 was its appealing looks. With the aim of encouraging members to improve themselves on the inside and out, the aesthetics of the centre needed to match those values. The result is visually very appealing. "It looks great. It's come up really, really well," said Sandy.