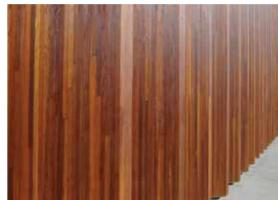

The external façade of the centre is nine metres in height and Graphite Architects wanted to specify striking timber blades that reached the full height of the building, rather than panelling.

"These timber blades were fundamental to our design to offer sunshading to the fully glazed western façade of the building, while still offering filtered views," said Sandy.

That product is the Hyne Beam 21 – a laminated beam produced from richly coloured and textured Australian red hardwoods. It is a naturally durable, termite-resistant timber that has an outstanding record for strength and performance.

Another factor that helped make the decision to use Hyne Beam 21 was its appealing looks. With the aim of encouraging members to improve themselves on the inside and out, the aesthetics of the centre needed to match those values. The result is visually very appealing. "It looks great. It's come up really, really well," said Sandy.