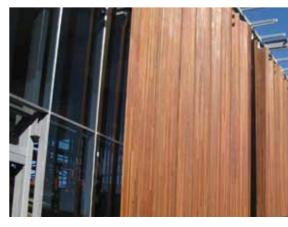

The external façade of the centre is nine metres in height and Graphite Architects wanted to specify striking timber blades that reached the full height of the building, rather than panelling.

"These timber blades were fundamental to our design to offer sunshading to the fully glazed western façade of the building, while still offering filtered views," said Sandy.

That product is the Hyne Beam 21 – a laminated beam produced from richly coloured and textured Australian red hardwoods. It is a naturally durable, termite-resistant timber that has an outstanding record for strength and performance.

Another factor that helped make the decision to use Hyne Beam 21 was its appealing looks. With the aim of encouraging members to improve themselves on the inside and out, the aesthetics of the centre needed to match those values. The result is visually very appealing. "It looks great. It's come up really, really well," said Sandy.