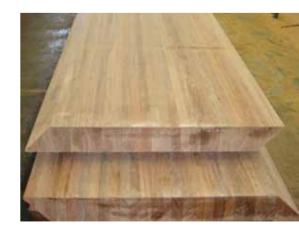

That product is the Hyne Beam 21 – a laminated beam produced from richly coloured and textured Australian red hardwoods. It is a naturally durable, termite-resistant timber that has an outstanding record for strength and performance.

## Hyne products used

Screen Beams 800 x 83 Hynebeam 21S Select Grade

Portal Frame 445 x 83 Hynebeam 21S Select Grade