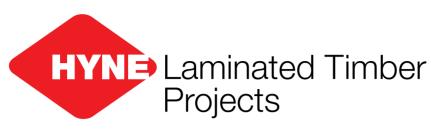

The external façade of the centre is nine metres in height and Graphite Architects wanted to specify striking timber blades that reached the full height of the building, rather than panelling.

"These timber blades were fundamental to our design to offer sunshading to the fully glazed western façade of the building, while still offering filtered views," said Sandy.

That product is the Hyne Beam 21 – a laminated beam produced from richly coloured and textured Australian red hardwoods. It is a naturally durable, termite-resistant timber that has an outstanding record for strength and performance.

Another factor that helped make the decision to use Hyne Beam 21 was its appealing looks. With the aim of encouraging members to improve themselves on the inside and out, the aesthetics of the centre needed to match those values. The result is visually very appealing. "It looks great. It's come up really, really well," said Sandy.