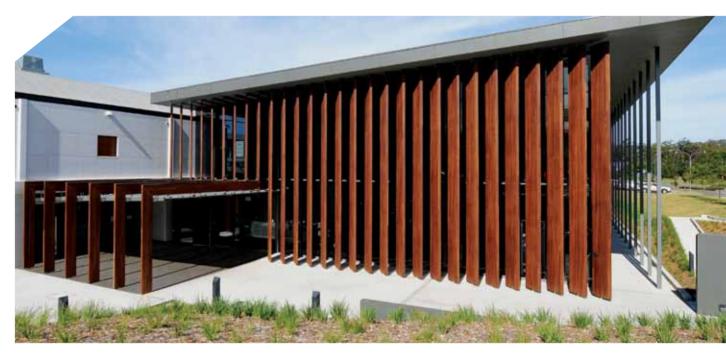

The external façade of the centre is nine metres in height and Graphite Architects wanted to specify striking timber blades that reached the full height of the building, rather than panelling.

"These timber blades were fundamental to our design to offer sunshading to the fully glazed western façade of the building, while still offering filtered views," said Sandy.

That product is the Hyne Beam 21 – a laminated beam produced from richly coloured and textured Australian red hardwoods. It is a naturally durable, termite-resistant timber that has an outstanding record for strength and performance.

Another factor that helped make the decision to use Hyne Beam 21 was its appealing looks. With the aim of encouraging members to improve themselves on the inside and out, the aesthetics of the centre needed to match those values. The result is visually very appealing. "It looks great. It's come up really, really well," said Sandy.