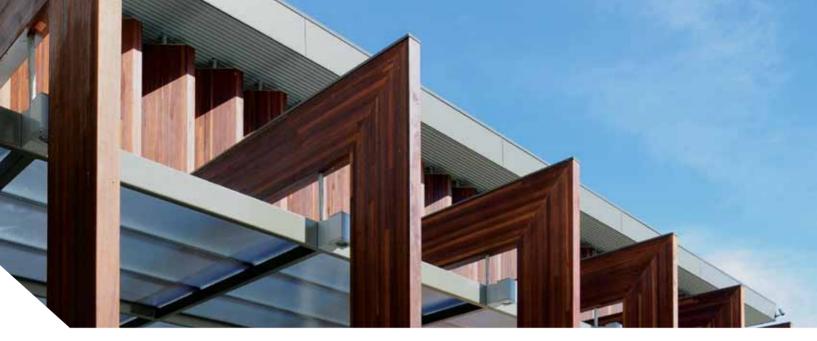

The external façade of the centre is nine metres in height and Graphite Architects wanted to specify striking timber blades that reached the full height of the building, rather than panelling.

"These timber blades were fundamental to our design to offer sunshading to the fully glazed western façade of the building, while still offering filtered views," said Sandy.

That product is the Hyne Beam 21 – a laminated beam produced from richly coloured and textured Australian red hardwoods. It is a naturally durable, termite-resistant timber that has an outstanding record for strength and performance.

Another factor that helped make the decision to use Hyne Beam 21 was its appealing looks. With the aim of encouraging members to improve themselves on the inside and out, the aesthetics of the centre needed to match those values. The result is visually very appealing. "It looks great. It's come up really, really well," said Sandy.