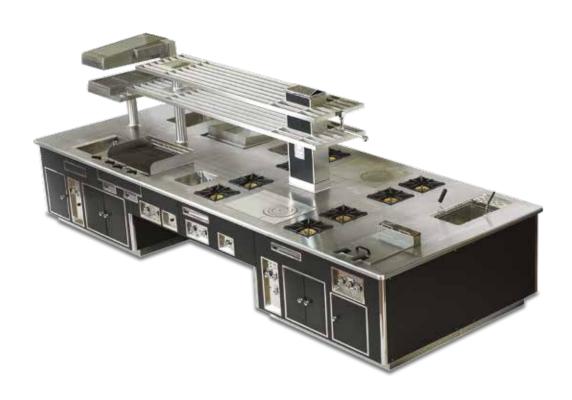

# THE ALLURE OF TRADITION

90 years of traditional craftsmanship to make your dream come true. Molteni is synonymous of the highest professionalism and excellence in materials, using hand forged cast iron and brass components, custom colored enameled surfaces and chromed or brass trims.