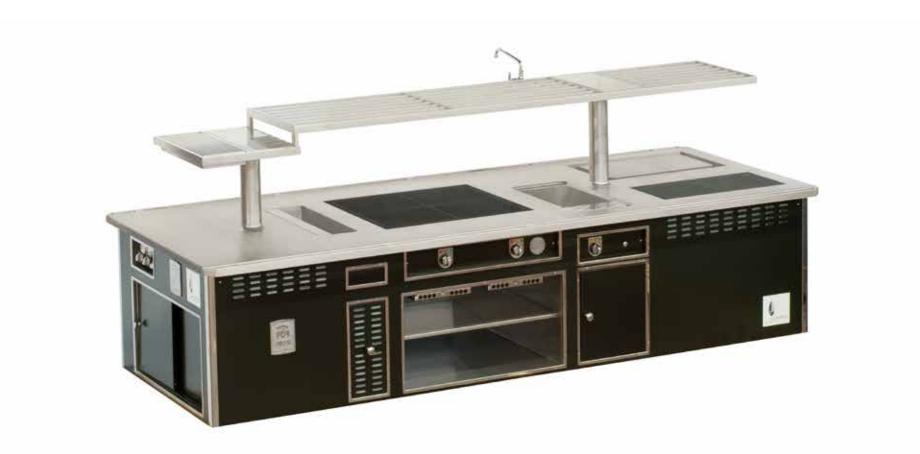

PHILIPPINES

- 2017 -



Made to measure central stove, mat black pepper enamel finish, mat nickel and brushed stainless steel trims, stainless steel handrail, 2 gas open burners under cast iron grid, 1 gas solid top, 1 gas static oven, 1 gas plancha with smooth cast iron plate, 1 gas lava stone grill, 1 electric fryer, 1 electric salamander, cupboards with swing doors, 1 technical cupboard, 1 stainless steel shelf on chimney with water tap.



# CHEF NUNO MENDES - LONDON - UK



Made to measure wall stove, persian blue enamel finish, polished stainless steel and chromium trims, polished stainless steel handrail on front, 3 electric cast iron plates, 1 electric smooth cast iron plancha, 1 electric static oven.



#### PRAIA ART RESORT - ISOLA DI CAPO RIZZUTO - CALABRIA - ITALY

- 2017 -



Made to measure central stove, mat black pepper enamel finish, polished stainless steel and chromium trims, all electric:

1 bain marie, 1 free cooking plate, 1 induction hob 2 zones, 1 induction hob 4 zones, 1 pasta cooker, 1 hot ventilated cupboard, 1 low temperature oven, 1 salamander support with infrared strip heater below, open cupboards, 2 technical cupboards, 1 stainless steel shelf with water tap.



#### IVAN AND SERGEY BEREZUTSKI RESTAURANT - MOSCOW - RUSSIA



Made to measure central stove, sepia enamel finish, polished stainless steel and chromium trims, stainless steel handrail, only electric functions: 1 bain marie, 1 static oven, 1 induction hob 4 zones, 1 teppanyaki plate, 1 pasta cooker, 1 multi-cooker, refrigerated drawers, 3 open cupboards, 1 cupboard with swing doors