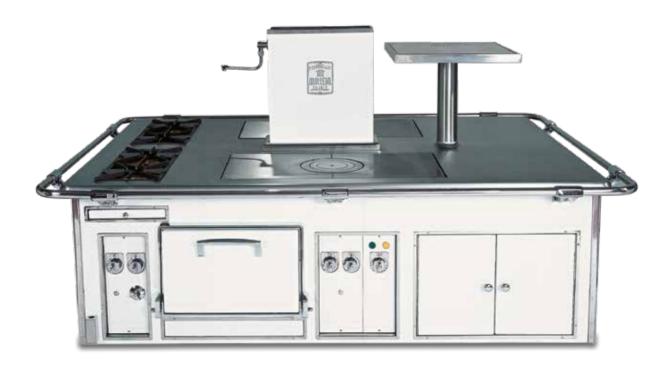

#### HOTEL NEGRESCO - NICE - FRANCE

- 2000 -

Made to measure central stove, white enamelled finish, stainless steel trims, stainless steel handrail, open burners under cast iron grid, solid top, static gas oven, electric hot cupboard, salamander support.