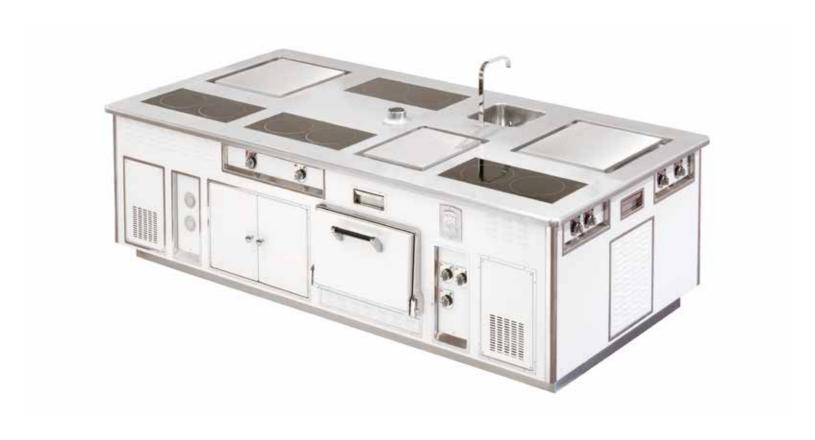

#### PRIVATE CUSTOMER - ITALY

Made to measure central stove, white enamel finish, stainless steel and chromium trims, 4 chromium columns, stainless steel handrail all around, 6 open burners under cast iron grid with 2 small pan supports, 1 solid top, 1 gas 30 dm² grill, 1 gas oven, 1 gas multicooker, 1 stainless steel shelf with 1 water tap.