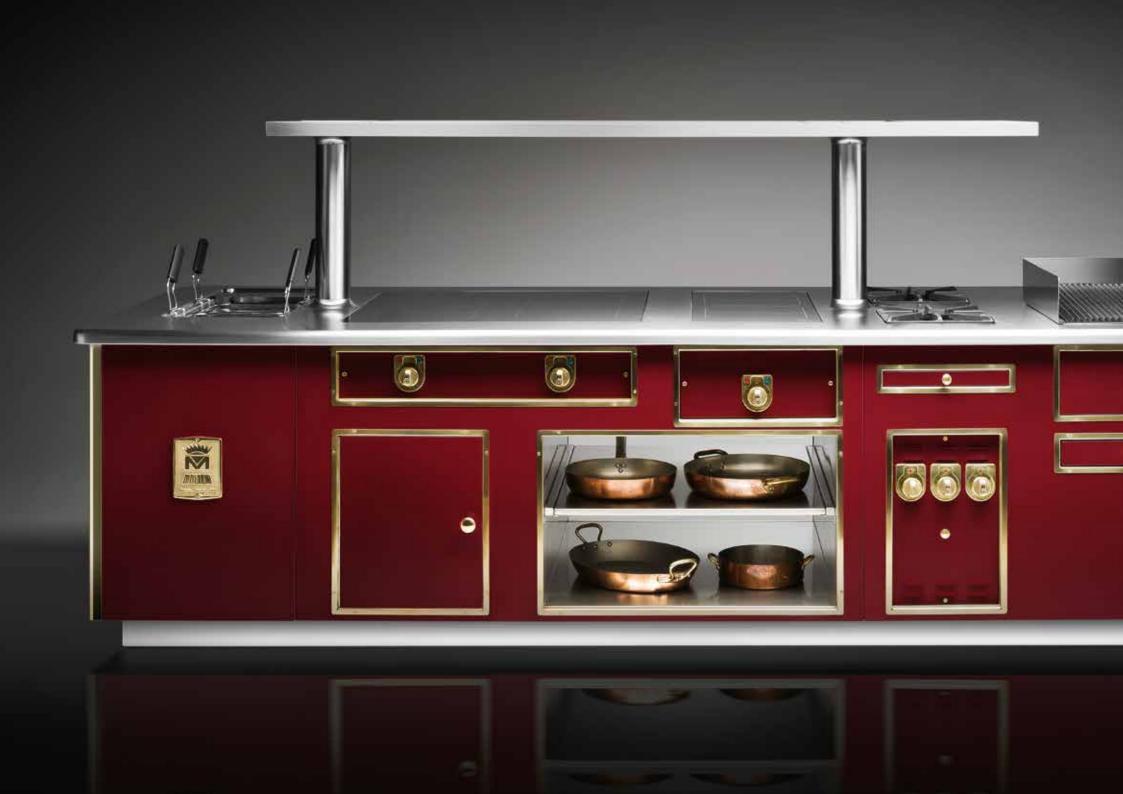

# THE DREAM OF EVERY GREAT CHEF

Few other names, in the world of professional cooking, are as respected as Molteni. Each stove is crafted and assembled according to chef's needs and preferences. No two Molteni stoves are the same and the size has no limits.

Molteni stands in the heart of the most renowned restaurants around the world as well as in the luxurious private residential kitchens.

# THE ALLURE OF TRADITION

90 years of traditional craftsmanship to make your dream come true. Molteni is synonymous of the highest professionalism and excellence in materials, using hand forged cast iron and brass components, custom colored enameled surfaces and chromed or brass trims.