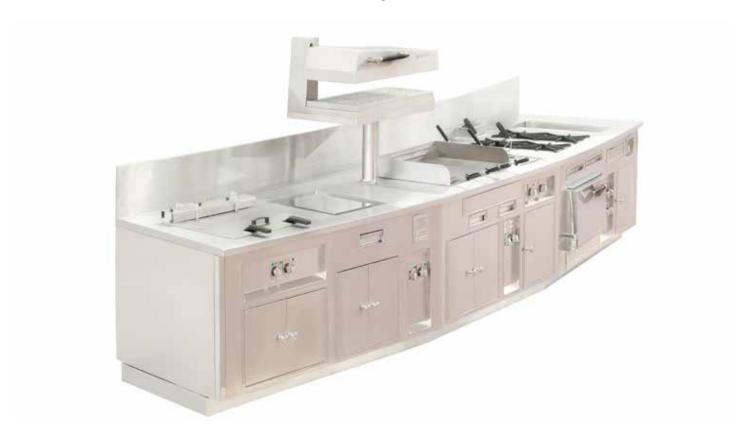

#### DE KARMELIET RESTAURANT - BRUGES - BELGIUM

- 2000 -

Made to measure central stove, white enamelled finish, stainless steel trims, open burners under stainless steel grid, static gas oven, induction plate, stainless steel shelf.