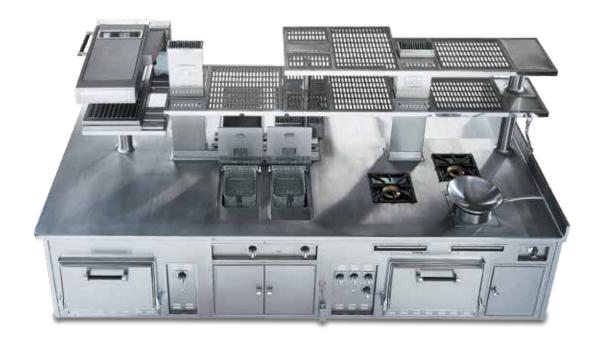

stove, white enamelled finish, stainless steel and chromium trims, stainless steel handrail, open burners under cast iron grid, solid top, static gas oven, smooth electric grill, electric hot cupboard.



#### SWISSOTEL HOTEL - BRUSSELS - BELGIUM

- 2000 -



Made to measure central stove, blue enamelled finish, stainless steel and chromium trims, open burners under stainless steel grid, solid top, smooth gas grill, ribbed gas grill, static gas oven, stainless steel shelf.



#### ROTANA HOTEL - DUBAI - UNITED ARAB EMIRATES - EASTERN KITCHEN

- 2001 -



Made to measure central stove, stainless steel finish, stainless steel trims, open burners under cast iron grid, gas fryer, static gas oven, gas salamander.



#### ROTANA HOTEL - DUBAI - UNITED ARAB EMIRATES - WESTERN KITCHEN

- 2001 -



Made to measure central stove, stainless steel finish, stainless steel trims, open burners under cast iron grid, wok support, gas fryer, gas pasta cooker, charcoal gas grill, static gas oven, gas salamander, electric hot cupboard, stainless steel shelf with removable grids, open cupboard.



## REYNON DELICATESSEN - LYON - FRANCE

- 2001 -



Made to measure central stove, stainless steel finish, stainless steel and chromium trims, hand rail, open burners under cast iron grid, solid top, static gas ovens.



#### ISLAND SHANGRI-LA HOTEL - HONG KONG - P. R. CHINA - FRONT SIDE

- 2001 -



Made to measure central stove, stainless steel finish, stainless steel trims, handrail, open burners under cast iron grid, chromium electric grill, electric oven, electric bain-marie, electric hot cupboa