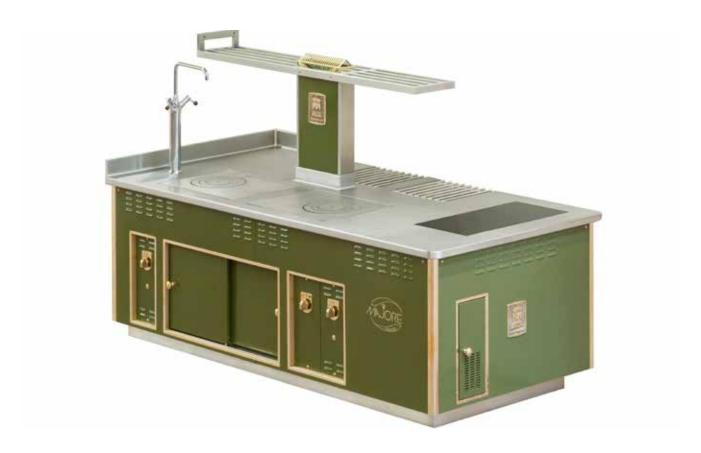

ers under cast iron grid, 1 electric oven, 1 electric chromium plancha, 1 induction wok, 1 teppanyaki plate, 1 sink with water tap, hot cupboard.



#### EATALY - ROME - ITALY

- 2012 -



Made to measure central stove, red enamelled finish, polished stainless steel and chromium trims, all electric functions: 1 chromium plancha, 1 induction plate 4 zones 'large surface', 1 pasta cooker, hot cupboard, cold drawers, 1 socket, folding shelves on 2 sides of the top, 1 special removable structure with glasses.



#### C.A.P. BUILDING - PARIS - FRANCE

- 2012 -



Made to measure wall stove "barbecue", stainless steel finish, polished stainless steel and chromium trims, 2 charcoal grills 700x500, 2 drawers for coal, open cupboards.



#### RISTORANTE MAJORE - RAGUSA (SICILIA) - ITALY

- 2012 -



Made to measure stove (with 1 side as wall stove), green enamelled finish with special serigraphy, polished brass trims, 2 open burners under stainless steel grid, 2 solid tops, 1 induction plate 2 zones, 1 hot cupboard, 1 water tap on column, 1 shelf.



#### SOBRAQUES COMPANY - PERPIGNAN - FRANCE

- 2012 -



Made to measure central stove, red enamelled finish with special serigraphy on 1 side, polished brass trims, 1 open burner under cast iron grid, 2 open burners under stainless steel grid with water tank, 1 gas grill 30 dm² half smooth-half ribbed, 1 solid top, 1 electric bain marie, 1 electric pasta cooker, 1 teppanyaki plate, stainless steel shelf, 1 water tap on colomn, 1 wok support.



#### AMERICAN STEAK HOUSE - RIYADH - SAUDI ARABIA

- 2013 -



Made to measure central stove