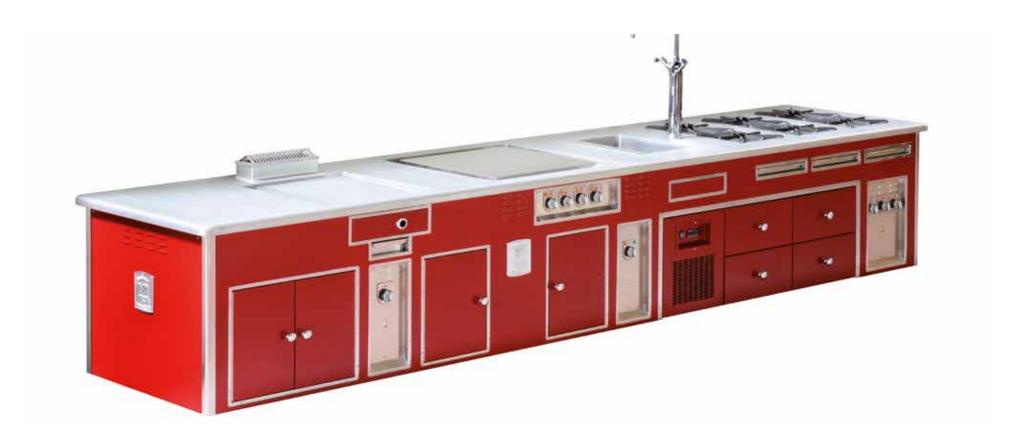

#### RESTAURANT LE CIRQUE - MEXICO CITY - MEXICO

- 2002 -

Traditional made to measure central stove, special orange colour enamelled finish, stainless steel and chromium trims, central stainless steel shelf, hand rails, 4 open burners under stainless steel grid with water tanks, 3 gas solid tops, 2 gas pasta cookers, 1 heating top, 4 gas ovens.