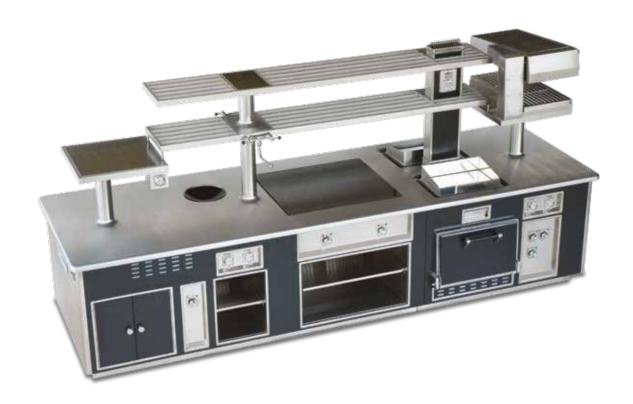

### PARK HYATT HOTEL - WFC TOWER SHANGHAI - P. R CHINA

- 2008 -

Made to measure central stove, stainless steel finish, stainless steel and chromium trims, 8 open burners under cast iron grid, 2 solid tops, 2 gas static ovens GN 2/1, gas pasta cooker 2x40 litre, gas fryer, 2 electric salamanders, hot cupboards, neutral cupboards, open cupboards, stainless steel central shelf with double salamander supports and water taps.