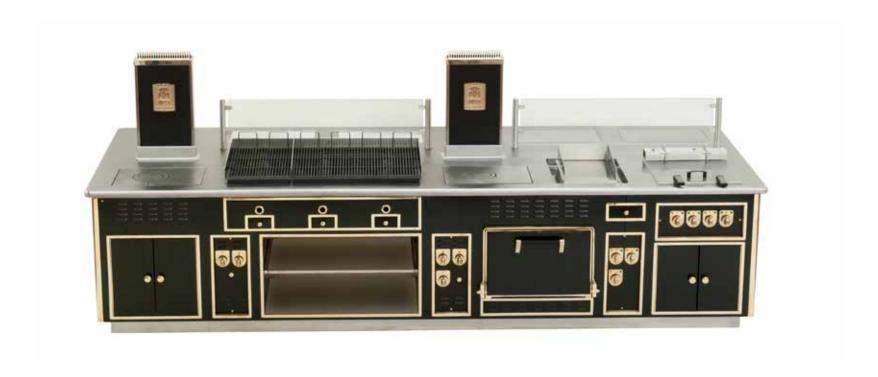

E - BANGKOK - THAILAND

- 2019 -



Made to measure central stove, 1923 line, stainless steel finish, polished stainless steel and chromium trims, only electric functions: 2 static ovens, 1 Ecotop Plate, 2 teppan yaki plates with water runnel, 1 LS induction hob 2 zones, warm drawers, 5 sockets, 1 shower rose, technical cupboards.



#### RESTAURANT N°10 - MILANO - ITALY

- 2019 -



Made to measure central stove, 1923 line, Molteni red enamel finish, polished brass trims, 2x2 open burners under cast iron grid, 1 electric plancha, 1 electric fryer, 1 FreeCooking plate, 2 electric pasta cookers, 2 sockets, 1 neutral cupboard with sliding doors, 2 open cupboards, 1 stainless steel shelf with water tap, 1 salamander support, technical cupboards.



# SUPERCELL - HELSINKI - FINLAND

- 2019 -



Made to measure central stove, 1923 line, mat 'pepper' black enamel finish, polished brass trims, 2 gas solid tops, 1 gas charbroiler grill, 2 special safety glasses, 1 electric smooth plancha 15 dm², 1 electric fryer, 4 electric hot plates, 1 electric static oven, 1 open cupboard, technical cupboard.





# RESTAURANT HANS VAN WOLDE – MAASTRICHT – THE NETHERLANDS

- 2019 -



Made to measure central stove, Caractère line, mat 'pepper' black enamel finish, brushed stainless steel and mat chromium trims, stainless steel top, only electric functions: 1 smooth plancha 30 dm², 1 Ecotop plate, 2 sockets, 1 cutlery sink, 2 neutral cupboards with sliding doors, technical cupboards.



# PRIVATE CUSTOMER – CÔTE D'AZUR – FRANCE

- 2019 -



Made to measure wall stove, 1923 line, shiny 'pepper' bl