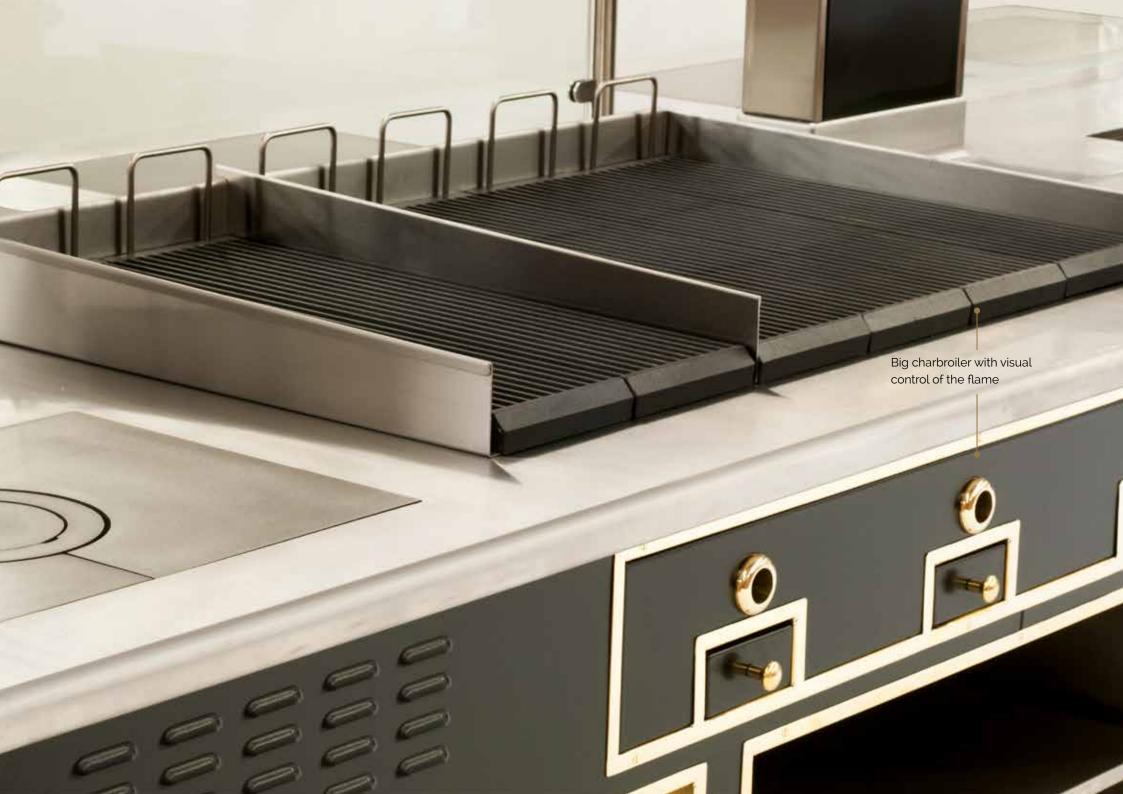

se, technical cupboards.



#### RESTAURANT N°10 - MILANO - ITALY

- 2019 -



Made to measure central stove, 1923 line, Molteni red enamel finish, polished brass trims, 2x2 open burners under cast iron grid, 1 electric plancha, 1 electric fryer, 1 FreeCooking plate, 2 electric pasta cookers, 2 sockets, 1 neutral cupboard with sliding doors, 2 open cupboards, 1 stainless steel shelf with water tap, 1 salamander support, technical cupboards.



# SUPERCELL - HELSINKI - FINLAND

- 2019 -



Made to measure central stove, 1923 line, mat 'pepper' black enamel finish, polished brass trims, 2 gas solid tops, 1 gas charbroiler grill, 2 special safety glasses, 1 electric smooth plancha 15 dm², 1 electric fryer, 4 electric hot plates, 1 electric static oven, 1 open cupboard, technical cupboard.





# RESTAURANT HANS VAN WOLDE – MAASTRICHT – THE NETHERLANDS

- 2019 -



Made to measure central stove, Caractère line, mat 'pepper' black enamel finish, brushed stainless steel and mat chromium trims, stainless steel top, only electric functions: 1 smooth plancha 30 dm², 1 Ecotop plate, 2 sockets, 1 cutlery sink, 2 neutral cupboards with sliding doors, technical cupboards.



# PRIVATE CUSTOMER – CÔTE D'AZUR – FRANCE

- 2019 -



Made to measure wall stove, 1923 line, shiny 'pepper' black enamel finish, polished brass trims, 2 gas open burners under cast iron grid, 1 gas lava stone grill, 1 electric fryer, 1 induction hob 4 zones, 1 gas static oven, technical cupboards.



# PRIVATE CUSTOMER – CÔTE D'AZUR – FRANCE

- 2019 -



Made to measure central stove, 1923 line, shiny 'pepper' blac