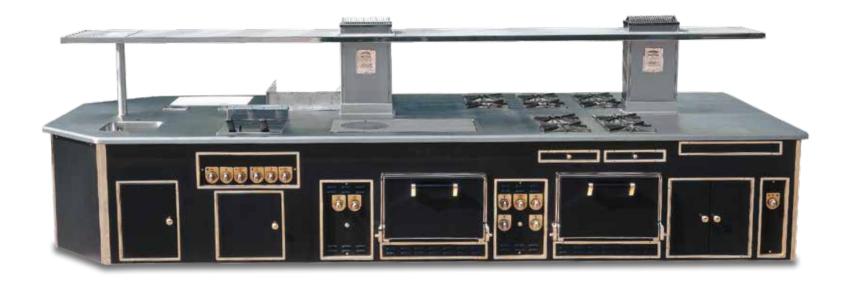

ction plate, electric fryer, bain-marie, electric salamander.



# GRAND HYATT HOTEL - THE NEW YORK GRILL - MUMBAY - INDIA FRONT SIDE

- 2002 -



Made to measure central stove, black enamelled finish, brass trims, open burners under cast iron grid, solid top, gas static oven, charcoal gas grill, hot top, electric fryer, neutral cupboard, open cupboard, stainless steel shelf with bars.



#### GRAND HYATT HOTEL - THE NEW YORK GRILL - MUMBAY - INDIA BACK SIDE

- 2002 -



Made to measure central stove, black enamelled finish, brass trims, open burners under cast iron grid, solid top, gas static oven, charcoal gas grill, hot top, electric fryer, neutral cupboard, open cupboard, stainless steel shelf with bars.



#### GRAND HYATT HOTEL - LA BRASSERIE - MUMBAY - INDIA - FRONT SIDE

- 2002 -



Made to measure central stove, black enamelled finish, brass trims, open burners under cast iron grid, solid top, gas static oven, charcoal gas grill, electric fryer, water tap, stainless steel shelf with bars.



#### GRAND HYATT HOTEL - LA BRASSERIE - MUMBAY - INDIA - BACK SIDE

- 2002 -



Made to measure central stove, black enamelled finish, brass trims, open burners under cast iron grid, solid top, gas static oven, charcoal gas grill, electric fryer, water tap, stainless steel shelf with bars.



# WESTIN HOTEL - THE CAFÉ - SHANGHAI - P. R. CHINA

- 2002 -



Made to measure central wall stove, stainless steel finish, stainless steel trims, stainless steel shelf, open burners under cast iron grid, gas solid top, static gas oven, smooth gas cast iron grill, gas fryer, charcoal gas g