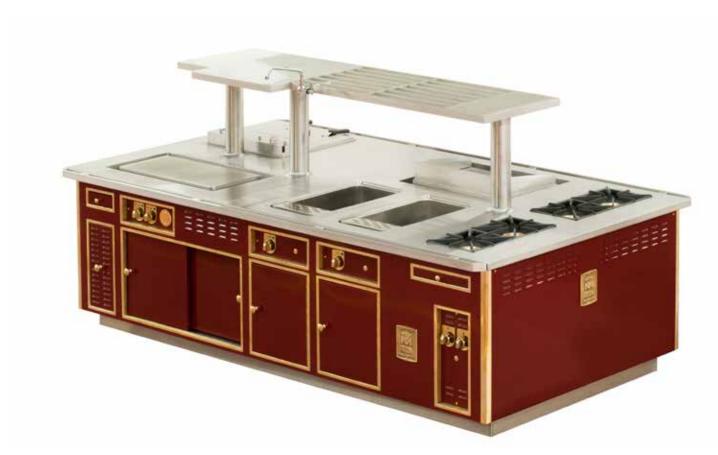

# HÔTEL CASA ANGELINA - PRAIANO - ITALY

- 2019 -



Made to measure central stove on wheels, Caractère line, special blue enamel finish RAL 5009, brushed stainless steel and mat chromium trims, stainless steel top, brushed stainless steel handrail, only electric functions: 1 FreeCooking plate, 1 'LS' induction hob 2 zones, 1 hot cupboard, 1 socket, technical cupboards.





#### RESTAURANT BLUE BY A. DUCASSE - BANGKOK - THAILAND

- 2019 -



Made to measure central stove, 1923 line, stainless steel finish, polished stainless steel and chromium trims, only electric functions: 2 static ovens, 1 Ecotop Plate, 2 teppan yaki plates with water runnel, 1 LS induction hob 2 zones, warm drawers, 5 sockets, 1 shower rose, technical cupboards.



#### RESTAURANT N°10 - MILANO - ITALY

- 2019 -



Made to measure central stove, 1923 line, Molteni red enamel finish, polished brass trims, 2x2 open burners under cast iron grid, 1 electric plancha, 1 electric fryer, 1 FreeCooking plate, 2 electric pasta cookers, 2 sockets, 1 neutral cupboard with sliding doors, 2 open cupboards, 1 stainless steel shelf with water tap, 1 salamander support, technical cupboards.



# SUPERCELL - HELSINKI - FINLAND

- 2019 -



Made to measure central stove, 1923 line, mat 'pepper' black enamel finish, polished brass trims, 2 gas solid tops, 1 gas charbroiler grill, 2 special safety glasses, 1 electric smooth plancha 15 dm², 1 electric fryer, 4 electric hot plates, 1 electric static oven, 1 open cupboard, technical cupboard.





# RESTAURANT HANS VAN WOLDE – MAASTRICHT – THE NETHERLANDS

- 2019 -



Mad