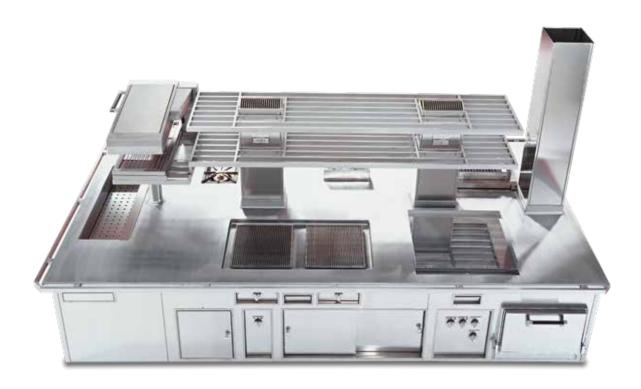

ainless steel finish, stainless steel trims, open burners under cast iron grid, gas fryer, static gas oven, gas salamander.



#### ROTANA HOTEL - DUBAI - UNITED ARAB EMIRATES - WESTERN KITCHEN

- 2001 -



Made to measure central stove, stainless steel finish, stainless steel trims, open burners under cast iron grid, wok support, gas fryer, gas pasta cooker, charcoal gas grill, static gas oven, gas salamander, electric hot cupboard, stainless steel shelf with removable grids, open cupboard.



## REYNON DELICATESSEN - LYON - FRANCE

- 2001 -



Made to measure central stove, stainless steel finish, stainless steel and chromium trims, hand rail, open burners under cast iron grid, solid top, static gas ovens.



#### ISLAND SHANGRI-LA HOTEL - HONG KONG - P. R. CHINA - FRONT SIDE

- 2001 -



Made to measure central stove, stainless steel finish, stainless steel trims, handrail, open burners under cast iron grid, chromium electric grill, electric oven, electric bain-marie, electric hot cupboard, electric fryer, electric charcoal grill, electric salamander.



#### ISLAND SHANGRI-LA HOTEL - HONG KONG - P. R. CHINA - BACK SIDE

- 2001 -



Made to measure central stove, stainless steel finish, stainless steel trims, handrail, open burners under cast iron grid, chromium electric grill, electric oven, electric bain-marie, electric hot cupboard, electric fryer, electric charcoal grill, electric salamander.



#### GRAND HOTEL - STOCKHOLM - SWEDEN - FRONT SIDE

- 2002 -



Made to measure central stove, blue enamelled finish, stainless steel trims, gas solid top, smooth gas "planch