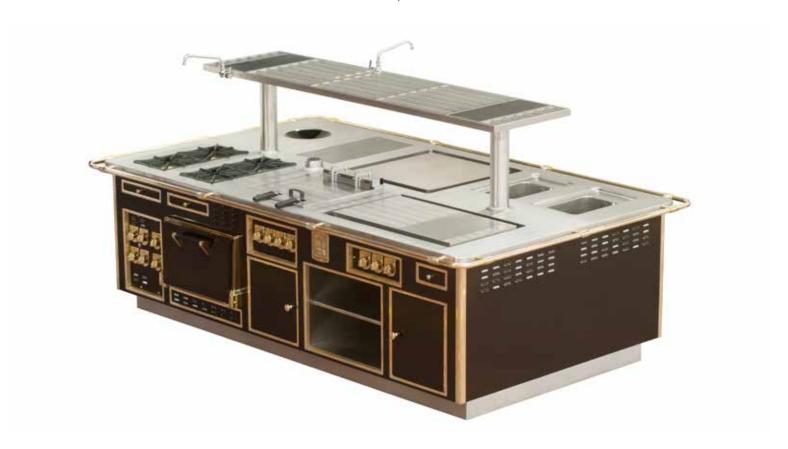

g plate, 1 induction hob 2 zones, 1 induction hob 4 zones, 1 pasta cooker, 1 hot ventilated cupboard, 1 low temperature oven, 1 salamander support with infrared strip heater below, open cupboards, 2 technical cupboards, 1 stainless steel shelf with water tap.



#### IVAN AND SERGEY BEREZUTSKI RESTAURANT - MOSCOW - RUSSIA



Made to measure central stove, sepia enamel finish, polished stainless steel and chromium trims, stainless steel handrail, only electric functions: 1 bain marie, 1 static oven, 1 induction hob 4 zones, 1 teppanyaki plate, 1 pasta cooker, 1 multi-cooker, refrigerated drawers, 3 open cupboards, 1 cupboard with swing doors, 3 technical cupboards, 1 cutlery sink, 1 tubular shelf with water tap, 1 salamander support, 1 salamander.



# PRIVATE CUSTOMER - HUNGARY

- 2017 -



Made to measure central stove, shiny black pepper enamel finish, polished brass trims, polished brass handrail, 4 open burners under cast iron grid, 1 electric static oven, 1 teppan yaki plate, 1 fryer, 1 ecotop plate, 1 induction hob 2 zones, 1 induction wok, 2 pasta cookers, 2 open cupboards, 3 technical cupboards, 1 stainless steel shelf with 2 water taps.



# PRIVATE CUSTOMER - CLEVELAND - USA



Made to measure central stove, special red enamel finish RAL 3000, polished stainless steel and chromium trims, polished stainless steel handrail, 4 gas open burners under cast iron grid, 1 gas central solid top, 1 gas static oven, 2 wok supports for the burners, 1 electric bain marie, 1 electric vacuum packed, 1 electric ventilated hot cupboard, 1 electric static oven, 1 sink with water ta