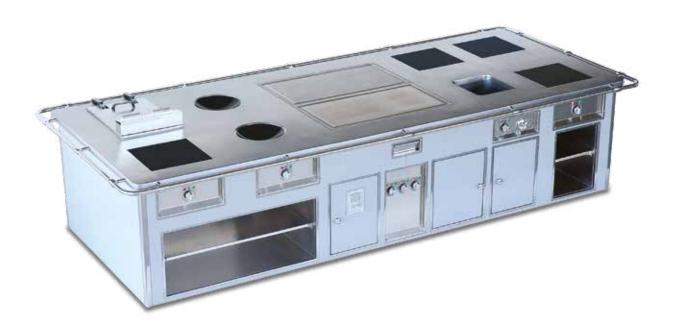

### GRAND HYATT HOTEL - TAIPEI - TAIWAN

- 2005 -

Traditional made to measure central wall stove, blue enamelled finish, stainless steel trims, central tubular stainless steel shelf, stainless steel sink with water tap, electric fryer double sink, refrigerated drawers GN2/1, gas wok with water tap, induction wok, open burners under cast iron grid, gas cast iron solid top, charcoal gas grill, electric chromium smooth grill, electric hot cupboard, static gas oven, neutral cupboard.