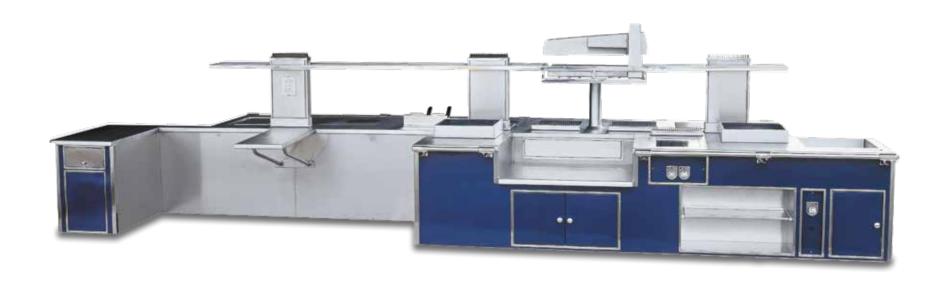

# KAR GROUP SERVICE KITCHEN - ERBIL - IRAQ

- 2014 -

Made to measure central stove, white enamelled finish, polished brass trims, brass handrail all around the stove, 10 open burners under stainless steel grid, 1 Ecotherm plate, 2 hot drawers, stainless steel shelf with special handrail underneath and 2 water taps, 2 sockets.