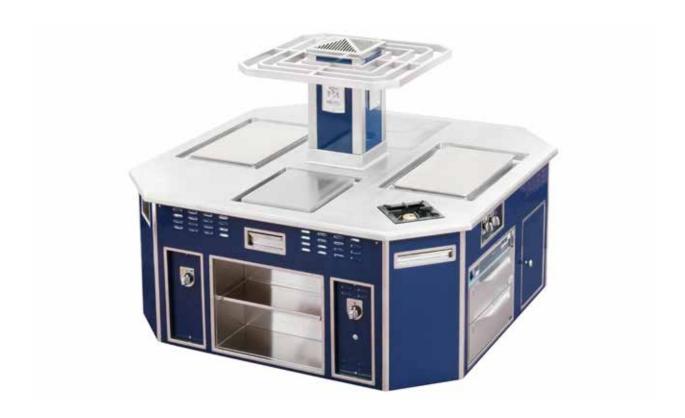

# ECOLE HÔTELIÈRE DE NAMUR - BELGIUM

- 2006 -

Traditional central stove, stainless steel finish, stainless steel and chromium trims, hand rail all around, 6 open burners, 2 solid tops, 2 bain-marie, 2 hot cupboards, 2 water taps on columns.

# ECOLE HÔTELIÈRE DE NAMUR - BELGIUM

- 2007 -

Traditional central stove, stainless steel finish, stainless steel and chromium trims, hand rail all around, 4 open burners, 2 solid tops, 2 bain-marie, 2 hot cupboards, 2 water taps on columns.