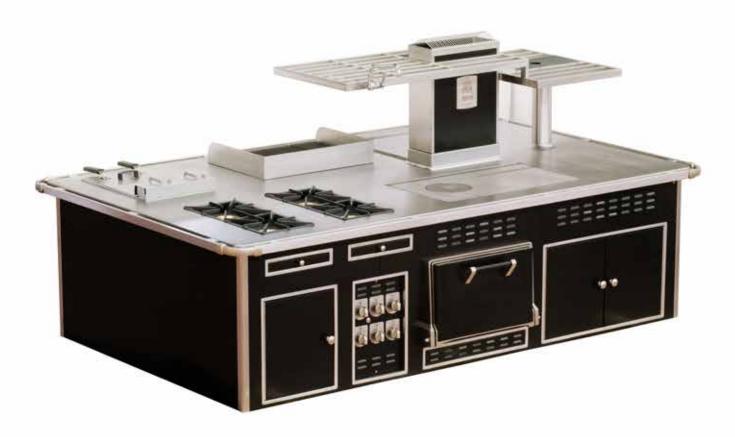

#### DANIAN WANDA CONRAD - CHINA

- 2011 -

Made to measure central stove, white enamel finish, stainless steel and chromium trims, stainless steel handrail all around the stove, 4 open burners under cast iron grid, 1 solid top, 1 gas chromium 30 dm² grill half ribbed/ half smooth, 1 electric oven, 1 electric fryer, 1 stainless steel shelf with water tap, 1 electric salamander on support.