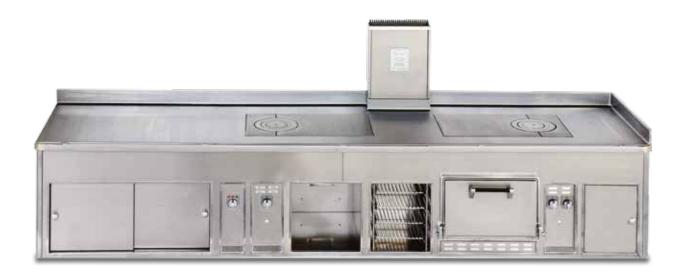

static gas oven.



### PRIVATE CUSTOMER - ITALY

- 2005 -



Traditional made to measure central stove, red enamelled finish, brass trims, 4 open burners, 1 gas oven, 1 gas chromium grill ribbed and smooth, 1 pasta cooker.



# DOMAINE DE CHANTEGRILLET - LUBÉRON - FRANCE

- 2005 -



Traditional made to measure central stove, stainless steel finish, stainless steel trims, central tubular stainless steel shelf, salamander support, electric salamander (not shown), hand rail, electric cast iron plate, cast iron gas solid top, static gas oven, gas cast iron ribbed grill, open burners under stainless steel grid on water tank, electric hot cupboard, bain-marie, gas cast iron smooth grill, electric cast iron plate, static gas oven.



#### FRANK BUCHHOLZ RESTAURANT - MAINZ - GERMANY

- 2005 -



Traditional made to measure wall stove, stainless steel finish, stainless steel trims, tubular stainless steel shelf, salamander support, splash back on two sides, electric hot cupboard under neutral top, gas cast iron solid top, open cupboard for "Hold O Mat Oven", open burner for GN 1/1 tray, static gas oven.



#### FIRMENICH COMPANY - LA PLAINE - SWITZERLAND

- 2005 -



Podium III – Special blue enamelled finish, stainless steel trims, 1 bain-marie, 1 open burner, 1 induction wok, 1 four zone induction plate, 1 chromium "plancha" with 2 zones, 2 hot drawers, 2 hot drawers for plates.



#### RESTAURANT LE BEAULIEU - LE MANS - FRANCE

- 2005 -



Traditional made to measure "T" wall stove, stainless steel finish, stainless steel trims, central tubular stainless steel shelf, stainless