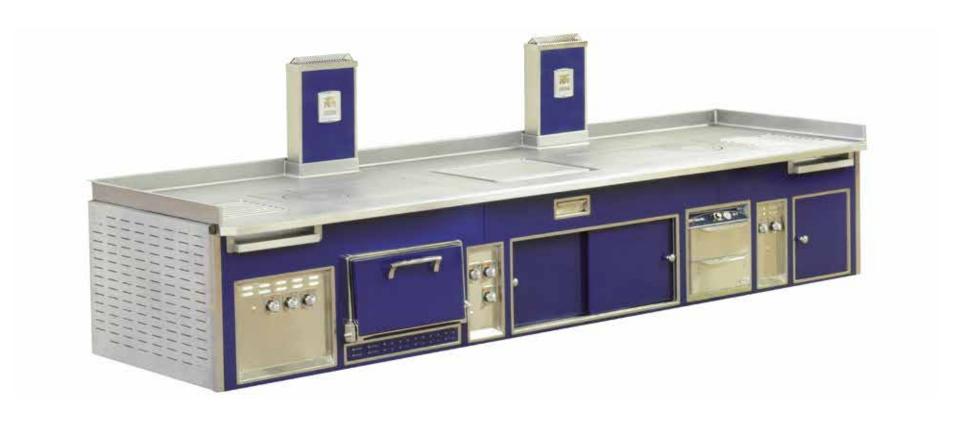

#### SWISSOTEL HOTEL - BRUSSELS - BELGIUM

- 2000 -

Made to measure central stove, blue enamelled finish, stainless steel and chromium trims, open burners under stainless steel grid, solid top, smooth gas grill, ribbed gas grill, static gas oven, stainless steel shelf.