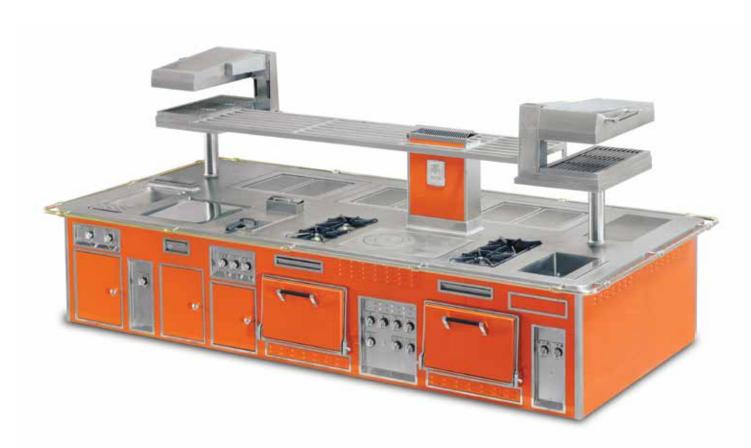

#### SOFITEL HOTEL - MUMBAI - INDIA

- 2010 -

Made to measure central stove, special orange enamel finish RAL 2008, stainless steel and chromium trims, open burners under cast iron grid, 1 solid top, 2 gas ovens, 1 gas pasta cooker, 1 electric bain marie, 1 electric 20 dm² plancha, 1 electric fryer, 1 induction plate 2 zones, 3 vitroceramic plates, open cupboards, stainless steel shelf, 2 electric salamanders, brass handrail all around the stove.