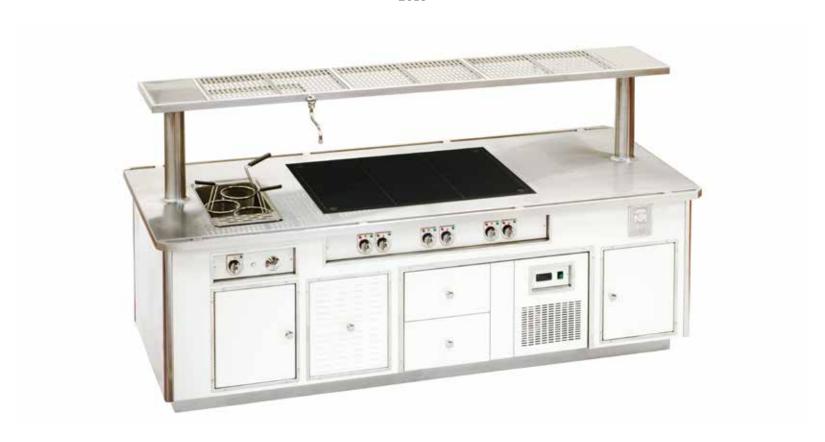

#### PALACE HOTEL - TOKYO - JAPAN

Made to measure central stove, shiny black enamel finish, stainless steel and chromium trims, all electric functions: 2 bain marie, 2 ovens, 1 ribbed 20 dm² grill, 1 fryer, 2 induction plates 4 zones, 2 teppanyaki plates, 1 pasta cooker, 1 sink, 1 stainless steel shelf, 1 salamander with shiny black enamel front panel.