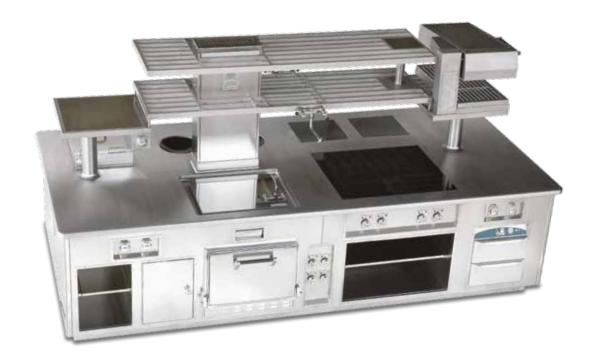

### PARK HYATT HOTEL - WFC TOWER SHANGHAI - P. R CHINA

- 2008 -

Made to measure central stove, stainless steel finish, stainless steel and chromium trims, 8 open burners under cast iron grid, 2 solid tops, 2 gas static ovens GN 2/1, gas pasta cooker 2x40 litre, gas fryer, 2 electric salamanders, hot cupboards, neutral cupboards, open cupboards, stainless steel central shelf with double salamander supports and water taps.