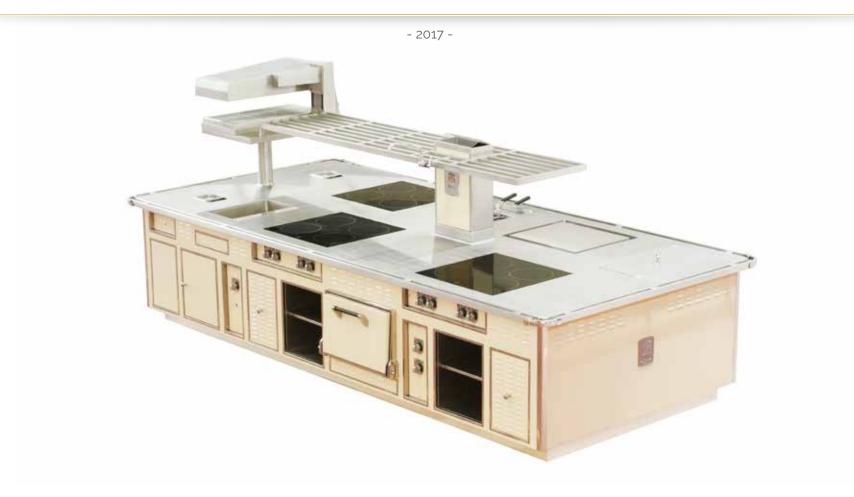

#### TIGER RESORT - MANILA BAY - PARANAQUE CITY - PHILIPPINES

- 2017 -

Made to measure central stove, mat black pepper enamel finish, mat nickel and brushed stainless steel trims, stainless steel handrail, 2 gas open burners under cast iron grid, 1 gas solid top, 1 gas static oven, 1 gas plancha with smooth cast iron plate, 1 gas lava stone grill, 1 electric fryer, 1 electric salamander, cupboards with swing doors, 1 technical cupboard, 1 stainless steel shelf on chimney with water tap.