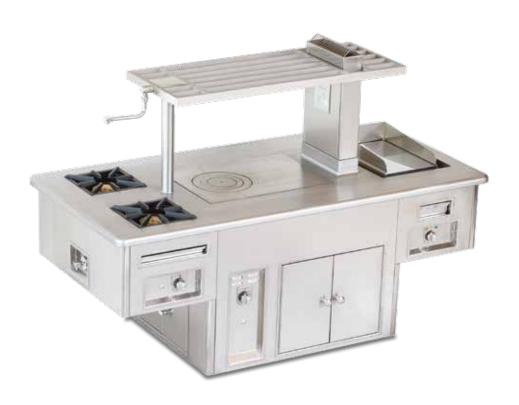

open cupboard underneath, 2 induction plates, 2 hot cupboards, 2 induction woks with open cupboard under, 2 electric grills, 1 electric oven, 1 electric fryer, hot drawers, 1 electric salamander, stainless steel shelf with salamander support, 2 water taps.



### BMW HEADQUARTERS - MUNICH - GERMANY - BACK SIDE

- 2007 -



Traditional central stove, stainless steel finish, stainless steel and chromium trims, stainless steel removable plinth, 1 induction large surface plate with open cupboard underneath, 2 induction plates, 2 hot cupboards, 2 induction woks with open cupboard under, 2 electric grills, 1 electric oven, 1 electric fryer, hot drawers, 1 electric salamander, stainless steel shelf with salamander support, 2 water taps.



### AUBERGE DU PONT ROUGE - LE MANS - FRANCE

- 2007 -



Made to measure central stove with "T" shape, stainless steel finish, stainless steel and chromium trims, open burners under cast iron grid, electric grill, stainless steel shelf, water tap.



### RESTAURANT DE HOEFSLAG - BOSCH EN DUIN - NETHERLANDS

- 2007 -



Made to measure central stove, stainless steel finish, stainless steel and chromium trims, induction wok, induction plates, electric grill, electric static oven, electric hot top, hot drawers.



## PRIVATE CUSTOMER - FRANCE

- 2007 -



Made to measure wall stove, black enamel finish, stainless steel and chromium trims, 1 gas grill, 1 electric fryer, 1 gas rotisserie.



### PRIVATE CUSTOMER - FRANCE

- 2007 -



Made to measure central stove, black enamel finish, stainless steel and chromium trims, stainless steel handrail, op