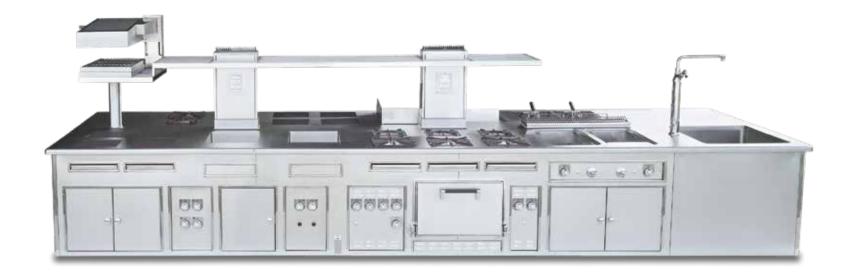

ANGHAI - P. R. CHINA

- 2002 -



Made to measure central wall stove, stainless steel finish, stainless steel trims, stainless steel shelf, open burners under cast iron grid, gas solid top, static gas oven, smooth gas cast iron grill, gas fryer, charcoal gas grill, cast iron electric plate, neutral cupboards.



#### WESTIN HOTEL - THE PREGO'S - SHANGHAI - P. R. CHINA - FRONT SIDE

- 2002 -



Made to measure central stove, stainless steel finish, stainless steel trims, stainless steel shelf, open burners under cast iron grid, gas static oven, charcoal gas grill, gas fryer, electric cast iron plate, electric chromium smooth grill, electric bain-marie, water tap, sink, neutral cupboards, electric salamander.



#### WESTIN HOTEL - THE PREGO'S - SHANGHAI - P. R. CHINA - BACK SIDE

- 2002 -



Made to measure central stove, stainless steel finish, stainless steel trims, stainless steel shelf, open burners under cast iron grid, gas static oven, charcoal gas grill, gas fryer, electric cast iron plate, electric chromium smooth grill, electric bain-marie, water tap, sink, neutral cupboards, electric salamander.



#### RESTAURANT LE CIRQUE - MEXICO CITY - MEXICO

- 2002 -



Traditional made to measure central stove, special orange colour enamelled finish, stainless steel and chromium trims, central stainless steel shelf, hand rails, 4 open burners under stainless steel grid with water tanks, 3 gas solid tops, 2 gas pasta cookers, 1 heating top, 4 gas ovens.



#### ROOTSAERT RESTAURANT - LOVENDEGEM - BELGIUM

- 2003 -



Traditional made to measure central stove, blue enamelled f