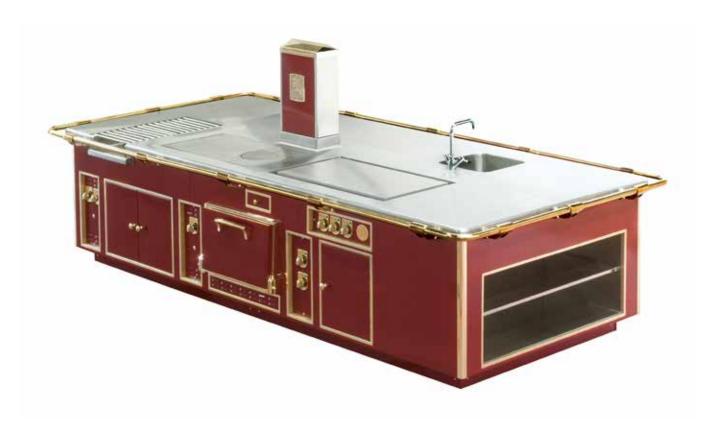

s, 1 central stainless steel shelf with water tap, neutral cupboards.



#### RESTAURANT BART VAN WEDDINGEN - BELGIUM

- 2016 -



Made to measure wall stove, Molteni red enamel finish, polished brass trims, 6 open burners under stainless steel grid, 1 gas lava stone grill, 1 gas pasta cooker, 1 open cupboard, 3 drawers for GN tanks.



# HOTEL PODERE LA TORRE – SCHIO – ITALY

- 2016 -



Made to measure central stove, special orange color enamel finish, polished stainless steel and chromium trims, stainless steel handrail, 1 open burner, 1 electric plate free cooking, 1 electric fryer, 2 induction hobs 2 zones, 1 electric bain-marie, 2 electric pasta cookers, 5 plugs, 1 stainless steel shelf with 2 water taps.



#### BREIDENBACHER HOF HOTEL (CAPELLA HOTEL) DUSSELDORF- GERMANY

- 2016 -



Made to measure central stove, Molteni red enamel finish, polished brass trims, polished brass handrail, 2 open burners under stainless steel grid, 1 solid top dimensions 860x500mm, 1 static electric oven, 1 teppan yaki plate dimensions 900x500mm, 1 sink with cold/hot water tap, 1 plug.



#### SOFITEL HOTEL - GUANGZHOU - CHINA





Made to measure central stove, Molteni blue enamel finish, polished stainless steel and chromium trims, 2 open burners under cast iron grid, 1 solid top dimensions 600x500 mm, 1 gas charcoal grill, 1 static electric oven, 5 hot tops dimensions 75 dm², 1 electric fryer, 1 electric pasta cooker, 1 electric plancha, 1 induction hob 2 zones, 1 stainless steel shelf, 1 stainless steel shelf with heating infrared lamps, 7 open cupboards with led lights inside, 1 sp