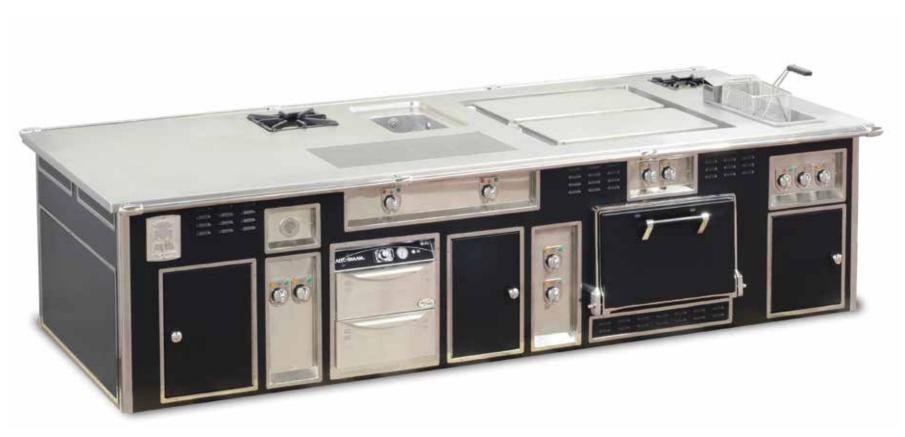

### JAKUBSKA HOTEL - PRAHA - CZECH REPUBLIC

- 2008 -

Made to measure central stove, black enamelled finish, stainless steel and chromium trims, stainless steel handrail, 8 open burners under cast iron grid, solid top, 2 gas woks, charcoal grill, 2 electric bain maries, electric cast iron smooth grill, electric cast iron ribbed grill, electric fryer, 2 electric ovens, neutral cupboards, stainless steel central shelf with salamander support, 2 water taps.