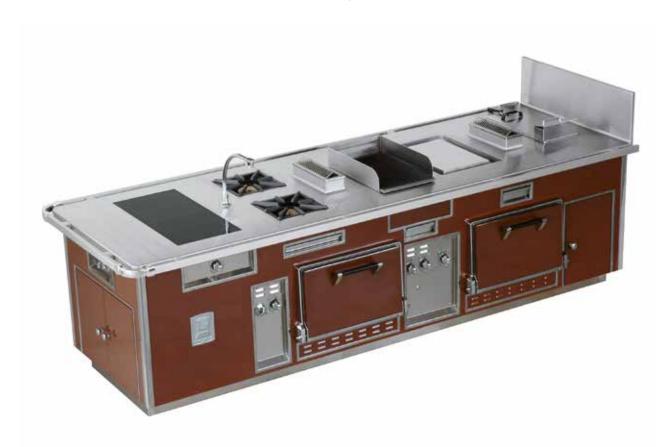

### HARD ROCK HOTEL - HOLLYWOOD, FL - USA

- 2007 -

Made to measure central stove with 1 wall side, special brown enamelled finish, stainless steel and chromium trims, stainless steel rectangular handrail, 2 open burners under cast iron grid, 2 gas static ovens GN 2/1, charcoal grill, vitroceramic plate, electric cast iorn grills with smooth plate, electric fryer, hot cupboard, water tap on column.