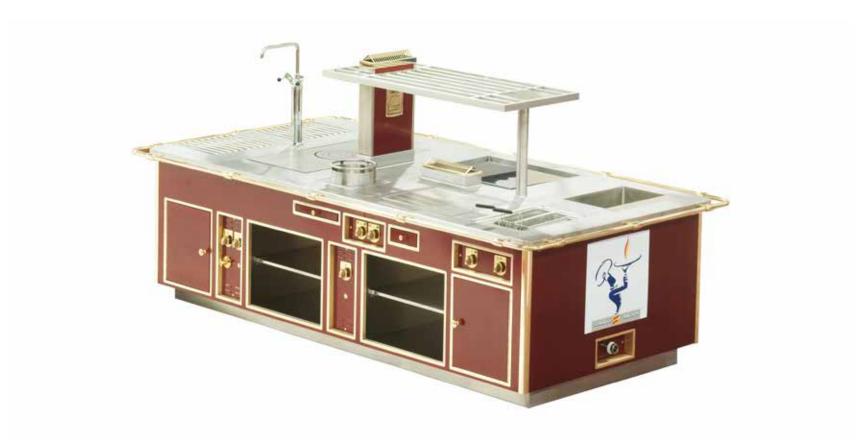

#### HOTEL NEGRESCO - NICE - FRANCE

- 2000 -

Made to measure central stove, white enamelled finish, stainless steel trims, stainless steel handrail, open burners under cast iron grid, solid top, static gas oven, electric hot cupboard, salamander support.