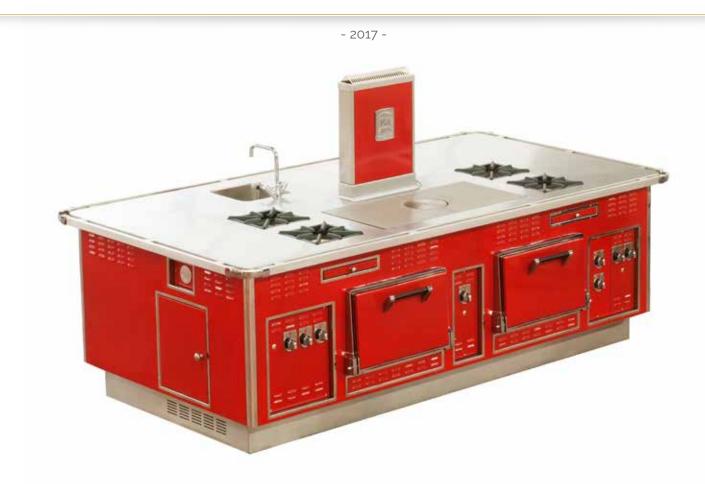

#### TIGER RESORT - MANILA BAY - PARANAQUE CITY - PHILIPPINES

- 2017 -

Made to measure central stove, mat black pepper enamel finish, mat nickel and brushed stainless steel trims, stainless steel handrail, 2 gas open burners under cast iron grid, 1 gas solid top, 1 gas static oven, 1 gas plancha with smooth cast iron plate, 1 gas lava stone grill, 1 electric fryer, 1 electric salamander, cupboards with swing doors, 1 technical cupboard, 1 stainless steel shelf on chimney with water tap.