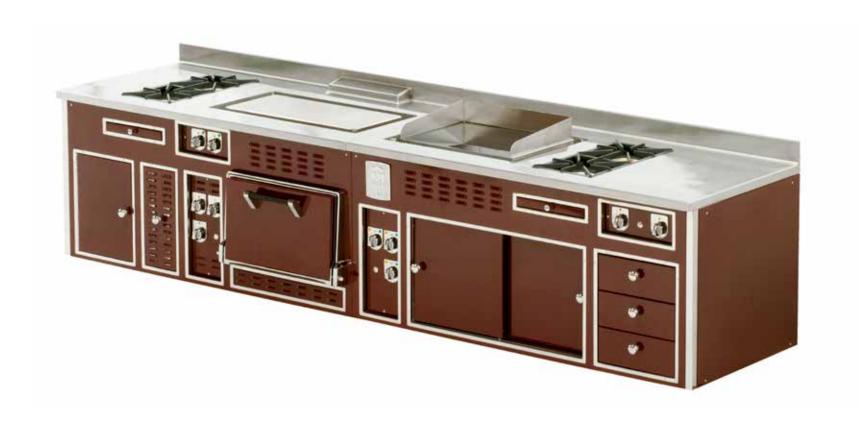

#### RESTAURANT LE CIRQUE - MEXICO CITY - MEXICO

- 2002 -

Traditional made to measure central stove, special orange colour enamelled finish, stainless steel and chromium trims, central stainless steel shelf, hand rails, 4 open burners under stainless steel grid with water tanks, 3 gas solid tops, 2 gas pasta cookers, 1 heating top, 4 gas ovens.