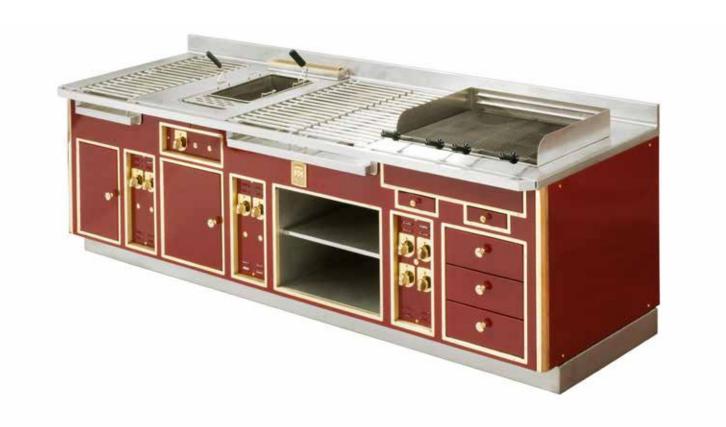

c bain marie, 1 electric plancha, 1 electric fryer, 2 cold drawers, 1 stainless steel shelf, neutral top for gas 425 rotisserie.



#### ELECTROLUX SHOW ROOM - STOCKHOLM - SWEDEN

- 2016 -



Made to measure wall stove, ivory enamel finish, polished brass trims, all electric functions: 1 induction plate 2 zones, 1 fry top, 1 free cooking plate, 1 oven.



# RESTAURANT ALAIN DUCASSE - CHÂTEAU DE VERSAILLES - FRANCE

- 2016 -



Made to measure central stove, mat black enamel finish, polished brass trims, all electric functions: 1 ventilated hot cupboard, 1 plancha, 1 hot top, 4 'Ecotop' plates, 1 induction plate 2 zones, 1 multi cooker, 1 teppan yaki plate, 3 ovens, 1 central stainless steel shelf with water tap, neutral cupboards.



#### RESTAURANT BART VAN WEDDINGEN - BELGIUM

- 2016 -



Made to measure wall stove, Molteni red enamel finish, polished brass trims, 6 open burners under stainless steel grid, 1 gas lava stone grill, 1 gas pasta cooker, 1 open cupboard, 3 drawers for GN tanks.



# HOTEL PODERE LA TORRE – SCHIO – ITALY

- 2016 -



Made to measure central stove, special orange color enamel finish, polished stainless steel and chromium trims, stainless steel handrail, 1 open burner, 1 electric plate free cooking, 1 electric fryer, 2 induction hobs 2 zones, 1 electric bain-marie, 2 electric pasta cookers, 5 plugs, 1 stainless steel shelf with 2 water taps.



#### BREIDENBACHER HOF HOTEL (CAPELLA HOTEL) DUSSELDORF- GERMANY

- 2016 -



Made to measure central stove, Molteni red enamel finish, polished brass trims, polished brass handrail, 2 open burners under s