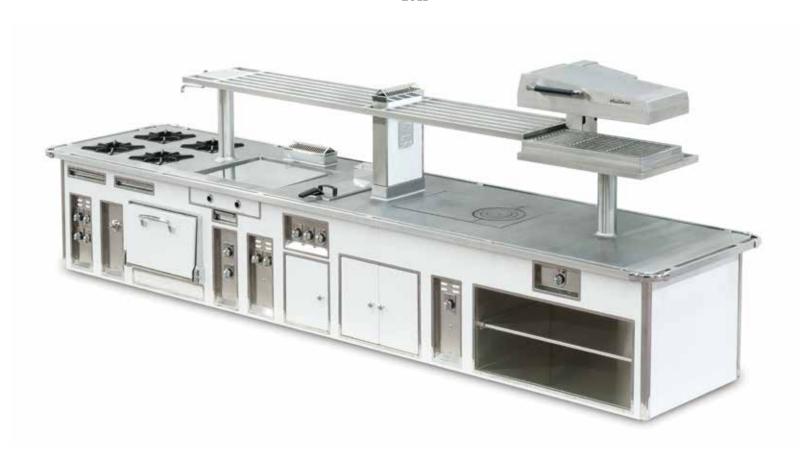

#### PALACE HOTEL - TOKYO - JAPAN

Made to measure central stove, shiny black enamel finish, stainless steel and chromium trims, all electric functions: 2 bain marie, 2 ovens, 1 ribbed 20 dm² grill, 1 fryer, 2 induction plates 4 zones, 2 teppanyaki plates, 1 pasta cooker, 1 sink, 1 stainless steel shelf, 1 salamander with shiny black enamel front panel.