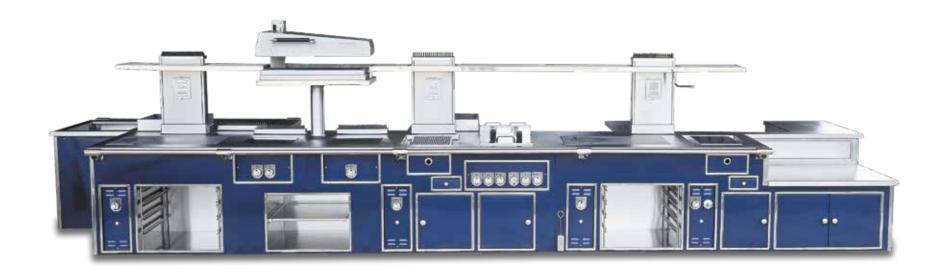

# KAR GROUP SERVICE KITCHEN - ERBIL - IRAQ

- 2014 -

Made to measure central stove, white enamelled finish, polished brass trims, brass handrail all around the stove, 10 open burners under stainless steel grid, 1 Ecotherm plate, 2 hot drawers, stainless steel shelf with special handrail underneath and 2 water taps, 2 sockets.