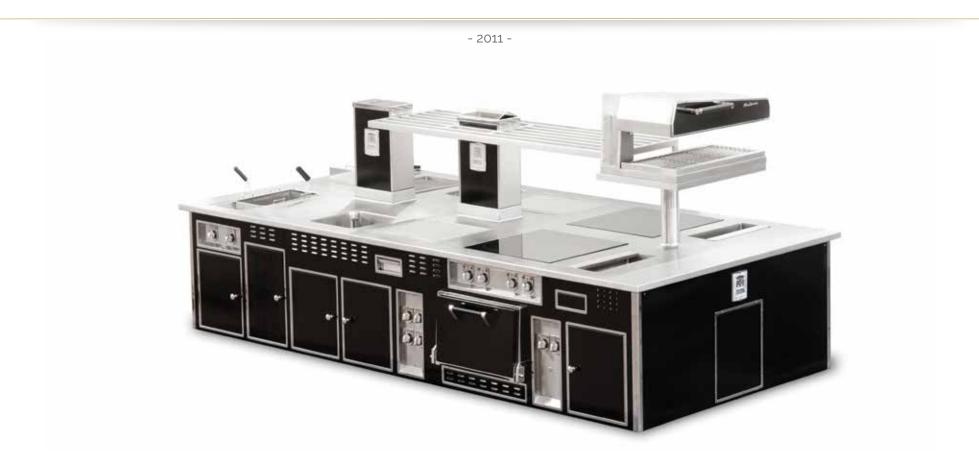

#### PRIVATE CUSTOMER - ITALY

Made to measure central stove, white enamel finish, stainless steel and chromium trims, 4 chromium columns, stainless steel handrail all around, 6 open burners under cast iron grid with 2 small pan supports, 1 solid top, 1 gas 30 dm² grill, 1 gas oven, 1 gas multicooker, 1 stainless steel shelf with 1 water tap.