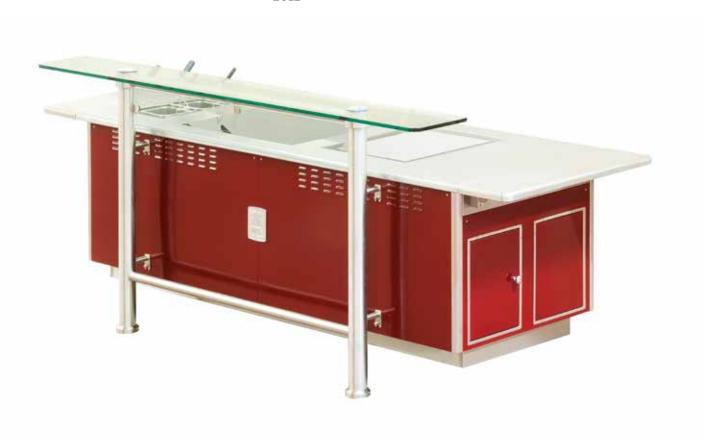

#### EATALY - ROME - ITALY

- 2012 -

Made to measure central stove, red enamelled finish, polished stainless steel and chromium trims, all electric functions: 1 chromium plancha, 1 induction plate 4 zones 'large surface', 1 pasta cooker, hot cupboard, cold drawers, 1 socket, folding shelves on 2 sides of the top, 1 special removable structure with glasses.