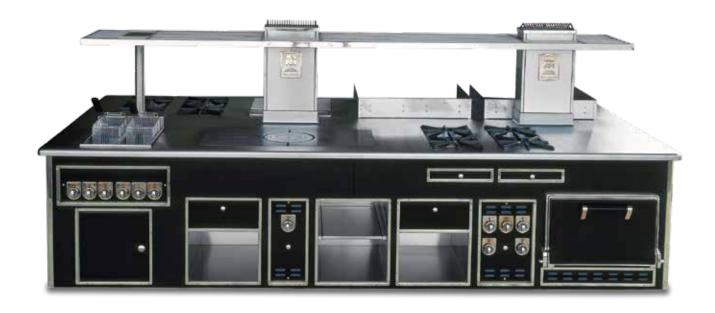

s, gas solid top, smooth gas "plancha", ribbed gas grill, induction plate, electric fryer, bain-marie, electric salamander.



#### GRAND HOTEL - STOCKHOLM - SWEDEN - BACK SIDE

- 2002 -



Made to measure central stove, blue enamelled finish, stainless steel trims, gas solid top, smooth gas "plancha", ribbed gas grill, induction plate, electric fryer, bain-marie, electric salamander.



# GRAND HYATT HOTEL - THE NEW YORK GRILL - MUMBAY - INDIA FRONT SIDE

- 2002 -



Made to measure central stove, black enamelled finish, brass trims, open burners under cast iron grid, solid top, gas static oven, charcoal gas grill, hot top, electric fryer, neutral cupboard, open cupboard, stainless steel shelf with bars.



#### GRAND HYATT HOTEL - THE NEW YORK GRILL - MUMBAY - INDIA BACK SIDE

- 2002 -



Made to measure central stove, black enamelled finish, brass trims, open burners under cast iron grid, solid top, gas static oven, charcoal gas grill, hot top, electric fryer, neutral cupboard, open cupboard, stainless steel shelf with bars.



#### GRAND HYATT HOTEL - LA BRASSERIE - MUMBAY - INDIA - FRONT SIDE

- 2002 -



Made to measure central stove, black enamelled finish, brass trims, open burners under cast iron grid, solid top, gas static oven, charcoal gas grill, electric fryer, water tap, stainless steel shelf with bars.



#### GRAND HYATT HOTEL - LA BRASSERIE - MUMBAY - INDIA - BACK SIDE

- 2002 -



Made to measure central stove, black enamelled finish, brass trims, open burners under cast iron grid, solid top, gas static oven, charcoal gas grill, electric fryer, water tap,