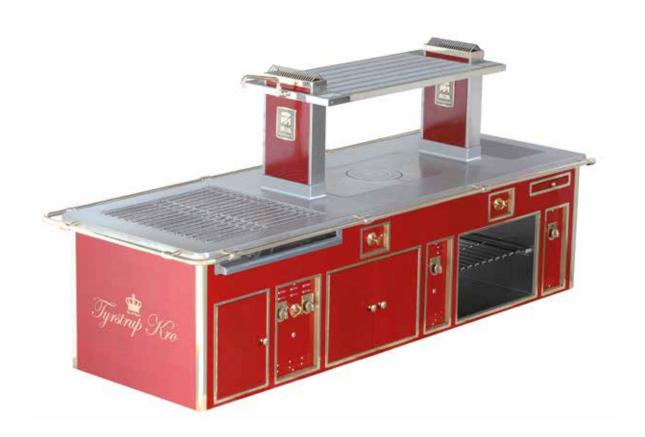

### TYRSTRUP KRO - CHRISTIANSFELD - DANEMARK

- 2007 -

Made to measure central stove, red enameled finish, brass trims, brass handrail, 4 open burners under stainless steel grid, solid top, 2 electric plates, stainless steel shelf with water tap.