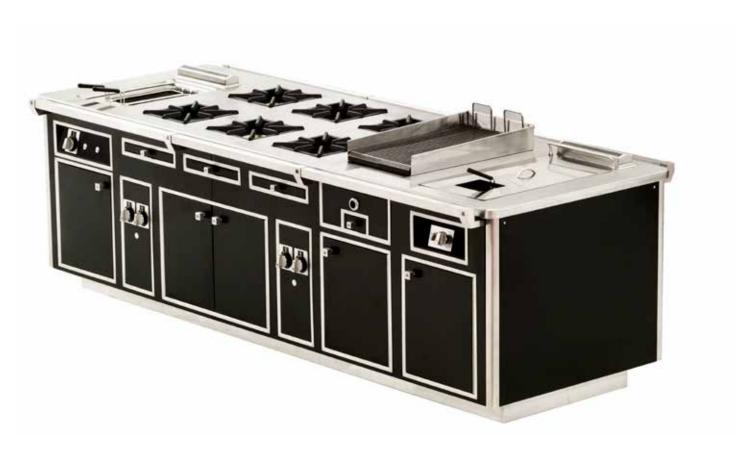

### JAKUBSKA HOTEL - PRAHA - CZECH REPUBLIC

- 2008 -

Made to measure central stove, black enamelled finish, stainless steel and chromium trims, stainless steel handrail, 8 open burners under cast iron grid, solid top, 2 gas woks, charcoal grill, 2 electric bain maries, electric cast iron smooth grill, electric cast iron ribbed grill, electric fryer, 2 electric ovens, neutral cupboards, stainless steel central shelf with salamander support, 2 water taps.