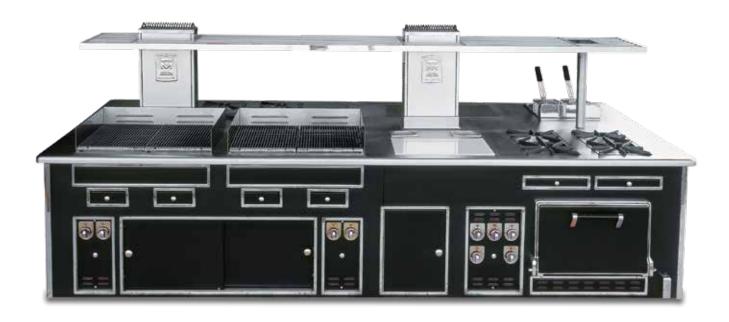

drail, open burners under cast iron grid, chromium electric grill, electric oven, electric bain-marie, electric hot cupboard, electric fryer, electric charcoal grill, electric salamander.



#### GRAND HOTEL - STOCKHOLM - SWEDEN - FRONT SIDE

- 2002 -



Made to measure central stove, blue enamelled finish, stainless steel trims, gas solid top, smooth gas "plancha", ribbed gas grill, induction plate, electric fryer, bain-marie, electric salamander.



#### GRAND HOTEL - STOCKHOLM - SWEDEN - BACK SIDE

- 2002 -



Made to measure central stove, blue enamelled finish, stainless steel trims, gas solid top, smooth gas "plancha", ribbed gas grill, induction plate, electric fryer, bain-marie, electric salamander.



# GRAND HYATT HOTEL - THE NEW YORK GRILL - MUMBAY - INDIA FRONT SIDE

- 2002 -



Made to measure central stove, black enamelled finish, brass trims, open burners under cast iron grid, solid top, gas static oven, charcoal gas grill, hot top, electric fryer, neutral cupboard, open cupboard, stainless steel shelf with bars.



#### GRAND HYATT HOTEL - THE NEW YORK GRILL - MUMBAY - INDIA BACK SIDE

- 2002 -



Made to measure central stove, black enamelled finish, brass trims, open burners under cast iron grid, solid top, gas static oven, charcoal gas grill, hot top, electric fryer, neutral cupboard, open cupboard, stainless steel shelf with bars.



#### GRAND HYATT HOTEL - LA BRASSERIE - MUMBAY - INDIA - FRONT SIDE

- 2002 -



Made to measure central stove, black enamelled finish, brass trims, open burners under cast iron grid, solid top, gas static oven, charcoal gas