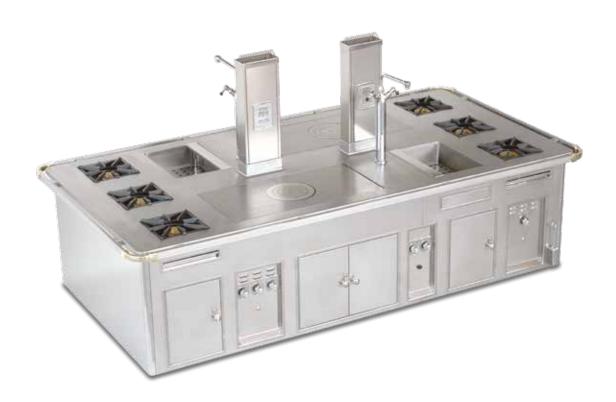

# ONE&ONLY HOTEL LE ST GÉRAN - MAURITIUS

- 2010 -

Traditional made to measure central stove, stainless steel finish, stainless steel and chromium trims, 10 open burners under cast iron grid, gas fryer 2x15 litre, solid top, 2 bain-maire, 2 electric chromium grills one smooth and one ribbed, 3 gas static ovens GN 2/1, 2 hot ventilated cupboards, hot static drawers, stainless steel shelf with two salamander supports, 2 electric salamanders, 2 stainless steel sinks flush and integrated into the top.