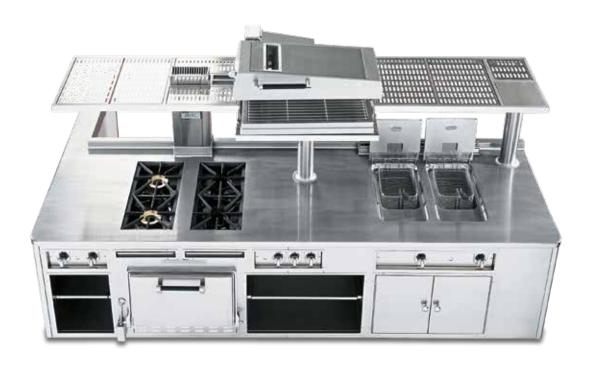

l stove, white enamelled finish, stainless steel trims, open burners under stainless steel grid, static gas oven, induction plate, stainless steel shelf.



#### VAN THOURNOUT RESTAURANT - SIJSELE - BELGIUM

- 2000 -



Made to measure wall stove, white enamelled finish, stainless steel and chromium trims, stainless steel handrail, open burners under cast iron grid, solid top, static gas oven, smooth electric grill, electric hot cupboard.



#### SWISSOTEL HOTEL - BRUSSELS - BELGIUM

- 2000 -



Made to measure central stove, blue enamelled finish, stainless steel and chromium trims, open burners under stainless steel grid, solid top, smooth gas grill, ribbed gas grill, static gas oven, stainless steel shelf.



#### ROTANA HOTEL - DUBAI - UNITED ARAB EMIRATES - EASTERN KITCHEN

- 2001 -



Made to measure central stove, stainless steel finish, stainless steel trims, open burners under cast iron grid, gas fryer, static gas oven, gas salamander.



#### ROTANA HOTEL - DUBAI - UNITED ARAB EMIRATES - WESTERN KITCHEN

- 2001 -



Made to measure central stove, stainless steel finish, stainless steel trims, open burners under cast iron grid, wok support, gas fryer, gas pasta cooker, charcoal gas grill, static gas oven, gas salamander, electric hot cupboard, stainless steel shelf with removable grids, open cupboard.



## REYNON DELICATESSEN - LYON - FRANCE

- 2001 -



Made to measure central stove, stainless steel finish, stainless steel and chromium trims, hand rail, open burners under cast iron grid, solid top, static gas ovens.



#### ISLAND SHANGRI-LA HOTEL - HONG KONG - P