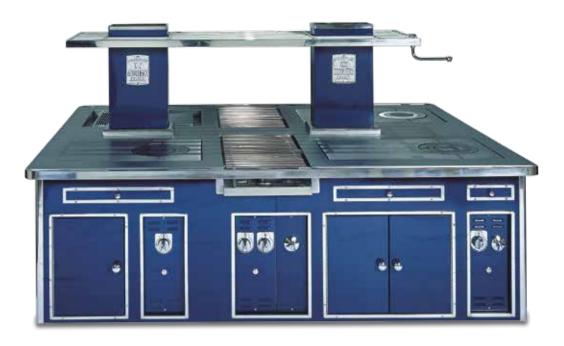

#### FIRMENICH COMPANY - LA PLAINE - SWITZERLAND

- 2005 -

Podium III – Special blue enamelled finish, stainless steel trims, 1 bain-marie, 1 open burner, 1 induction wok, 1 four zone induction plate, 1 chromium "plancha" with 2 zones, 2 hot drawers, 2 hot drawers for plates.