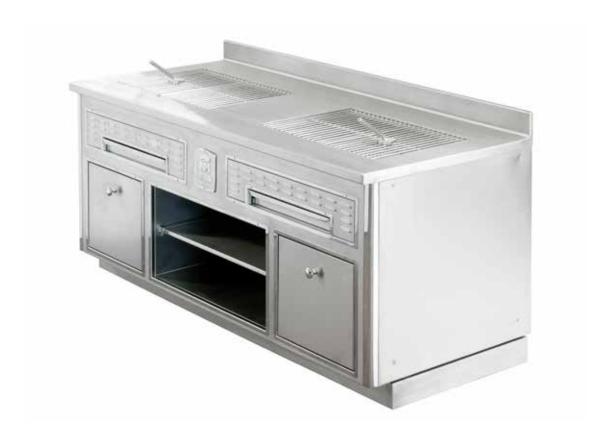

teppanyaki plate, 1 gas oven, 1 electric oven, 1 water tap on chimney.



# EFH FRIEDRICH - ZÜRICH - SWITZERLAND

- 2012 -



Made to measure wall stove, mat black enamelled finish, brush stainless steel and mat nickel trims, 4 open burners under cast iron grid, 1 electric oven, 1 electric chromium plancha, 1 induction wok, 1 teppanyaki plate, 1 sink with water tap, hot cupboard.



#### EATALY - ROME - ITALY

- 2012 -



Made to measure central stove, red enamelled finish, polished stainless steel and chromium trims, all electric functions: 1 chromium plancha, 1 induction plate 4 zones 'large surface', 1 pasta cooker, hot cupboard, cold drawers, 1 socket, folding shelves on 2 sides of the top, 1 special removable structure with glasses.



#### C.A.P. BUILDING - PARIS - FRANCE

- 2012 -



Made to measure wall stove "barbecue", stainless steel finish, polished stainless steel and chromium trims, 2 charcoal grills 700x500, 2 drawers for coal, open cupboards.



#### RISTORANTE MAJORE - RAGUSA (SICILIA) - ITALY

- 2012 -



Made to measure stove (with 1 side as wall stove), green enamelled finish with special serigraphy, polished brass trims, 2 open burners under stainless steel grid, 2 solid tops, 1 induction plate 2 zones, 1 hot cupboard, 1 water tap on column, 1 shelf.



#### SOBRAQUES COMPANY - PERPIGNAN - FRANCE

- 2012 -



Made to measure central stove, red enamelled finish with special serigraphy on 1 side, polished brass trims, 1 open burner under cast iron grid, 2 open burners under stainless steel grid with water tank, 1 gas grill 30 dm² half smooth-half ribbed,