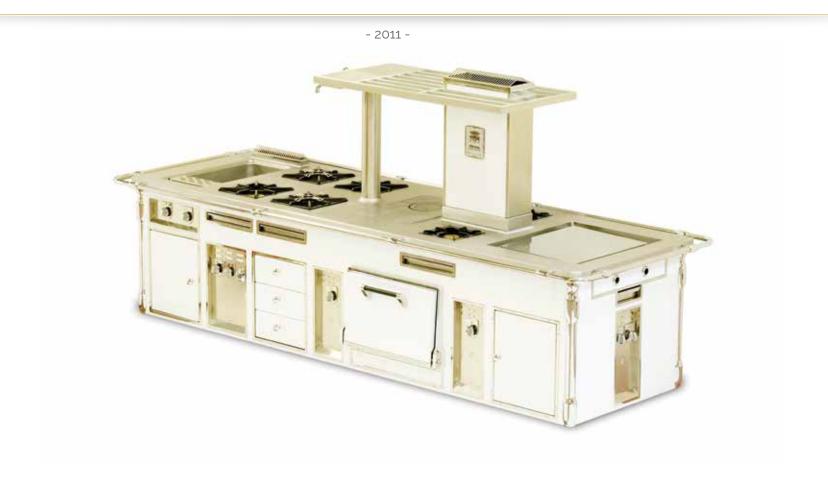

#### CAMI AGRITURISMO - SAVIO DI RAVENNA - ITALY

- 2011 -

Made to measure central stove, special turquoise enamel finish, stainless steel and chromium trims, stainless steel handrail with brass corners on 2 sides, 8 open burners under stainless steel grid with water tank, 1 induction wok, 2 induction plates 2 zones, 1 electric pasta cooker, 1 electric oven, 1 stainless steel shelf with 2 water taps.