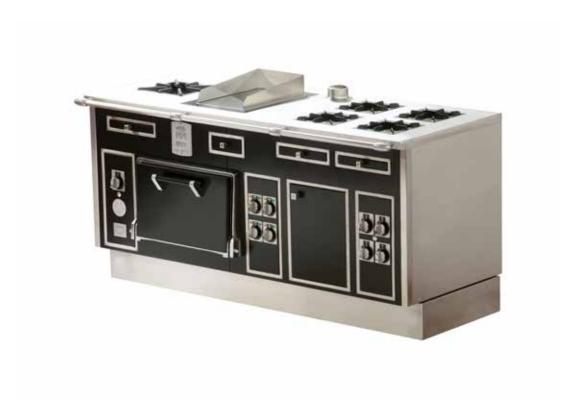

#### HOTEL NEGRESCO - NICE - FRANCE

- 2000 -

Made to measure central stove, white enamelled finish, stainless steel trims, stainless steel handrail, open burners under cast iron grid, solid top, static gas oven, electric hot cupboard, salamander support.