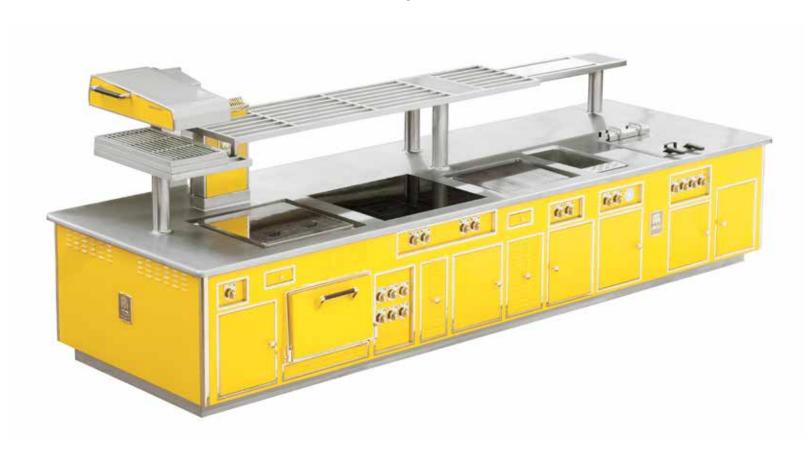

# SOFITEL HOTEL - HO CHI MINH - VIETNAM

- 2015 -

Made to measure central stove, special yellow color enamel finish, polished brass trims, 4 hot tops, 1 electric fry top, 1 electric fryer, 1 induction plate 4 zones, 1 electric multi-cooker, 1 free cooking plate, 1 electric oven, 1 stainless steel shelf with infrared lamps, 1 stainless steel shelf, 1 electric salamander, neutral cupboards.