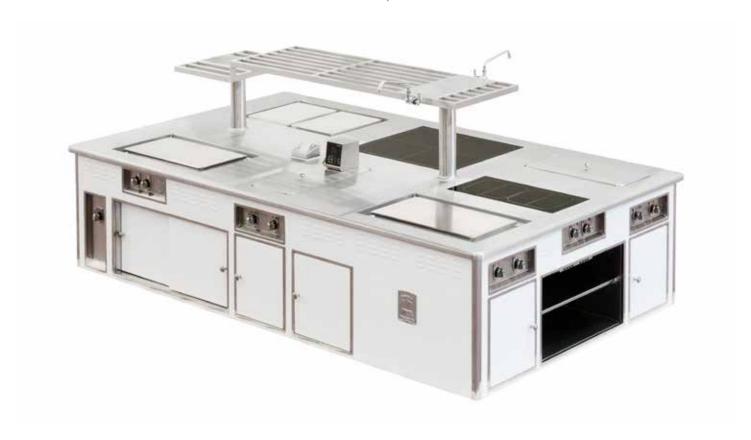

#### ROTANA HOTEL - DUBAI - UNITED ARAB EMIRATES - WESTERN KITCHEN

- 2001 -

Made to measure central stove, stainless steel finish, stainless steel trims, open burners under cast iron grid, wok support, gas fryer, gas pasta cooker, charcoal gas grill, static gas oven, gas salamander, electric hot cupboard, stainless steel shelf with removable grids, open cupboard.