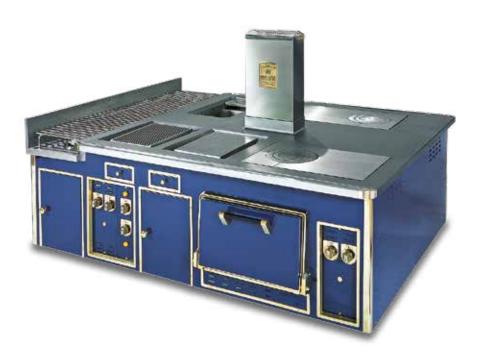

#### CASA TUA - MIAMI - FLORIDA - USA

- 2000 -

Made to measure stove, blue enamelled finish, brass trims, open burners under stainless steel grid, static gas oven, solid top, ribbed electric grill, smooth electric grill, electric pasta cooker.