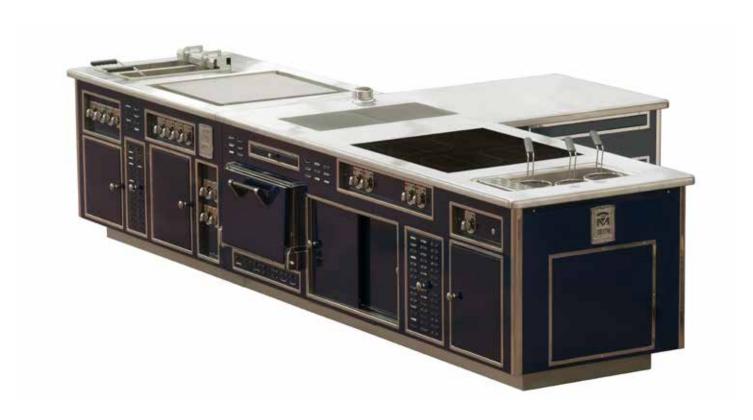

# ONE&ONLY HOTEL LE ST GÉRAN - MAURITIUS

- 2010 -

Traditional made to measure central stove, stainless steel finish, stainless steel and chromium trims, 10 open burners under cast iron grid, gas fryer 2x15 litre, solid top, 2 bain-maire, 2 electric chromium grills one smooth and one ribbed, 3 gas static ovens GN 2/1, 2 hot ventilated cupboards, hot static drawers, stainless steel shelf with two salamander supports, 2 electric salamanders, 2 stainless steel sinks flush and integrated into the top.