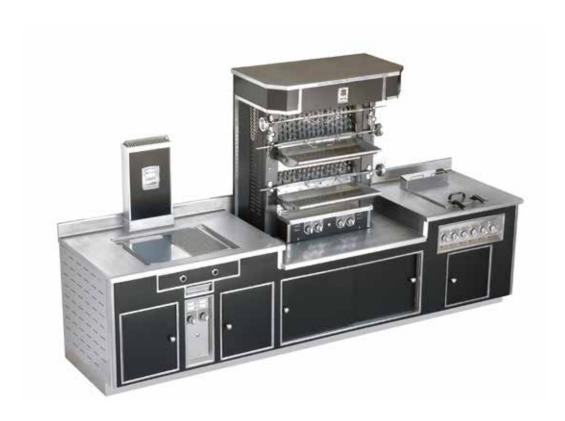

rneath, 2 induction plates, 2 hot cupboards, 2 induction woks with open cupboard under, 2 electric grills, 1 electric oven, 1 electric fryer, hot drawers, 1 electric salamander, stainless steel shelf with salamander support, 2 water taps.



### AUBERGE DU PONT ROUGE - LE MANS - FRANCE

- 2007 -



Made to measure central stove with "T" shape, stainless steel finish, stainless steel and chromium trims, open burners under cast iron grid, electric grill, stainless steel shelf, water tap.



### RESTAURANT DE HOEFSLAG - BOSCH EN DUIN - NETHERLANDS

- 2007 -



Made to measure central stove, stainless steel finish, stainless steel and chromium trims, induction wok, induction plates, electric grill, electric static oven, electric hot top, hot drawers.



## PRIVATE CUSTOMER - FRANCE

- 2007 -



Made to measure wall stove, black enamel finish, stainless steel and chromium trims, 1 gas grill, 1 electric fryer, 1 gas rotisserie.



### PRIVATE CUSTOMER - FRANCE

- 2007 -



Made to measure central stove, black enamel finish, stainless steel and chromium trims, stainless steel handrail, open burners, 1 solid top, 1 gas oven, 1 induction plate, 1 induction wok, 1 teppanyaki plate, 1 hot cupboard, stainless steel shelf.



### HARD ROCK HOTEL - HOLLYWOOD, FL - USA

- 2007 -



Made to measure central stove with 1 wall side, special brown enamelled finish, stainless steel and chromium trims, stainless steel rectangular handrail, 2 open burners under cast iron grid, 2 gas static ovens GN 2/1, charcoal grill, vitroceramic plate, electric cast iorn grills with smooth plate, electric frye