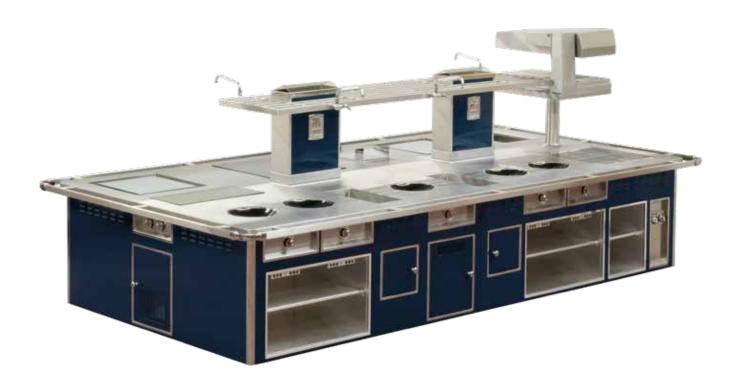

#### DE KARMELIET RESTAURANT - BRUGES - BELGIUM

- 2000 -

Made to measure central stove, white enamelled finish, stainless steel trims, open burners under stainless steel grid, static gas oven, induction plate, stainless steel shelf.