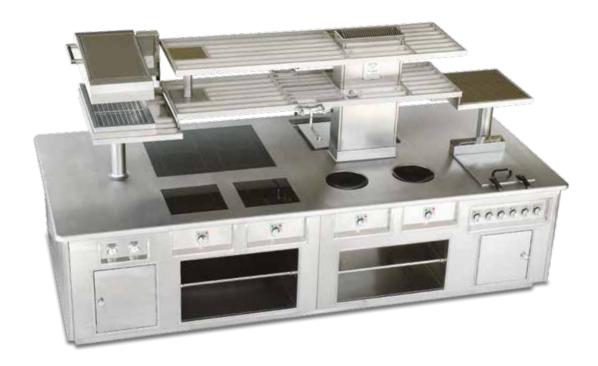

### PARK HYATT HOTEL - WFC TOWER SHANGHAI - P. R CHINA

- 2008 -

Made to measure central stove, stainless steel finish, stainless steel and chromium trims, 8 open burners under cast iron grid, 2 solid tops, 2 gas static ovens GN 2/1, gas pasta cooker 2x40 litre, gas fryer, 2 electric salamanders, hot cupboards, neutral cupboards, open cupboards, stainless steel central shelf with double salamander supports and water taps.