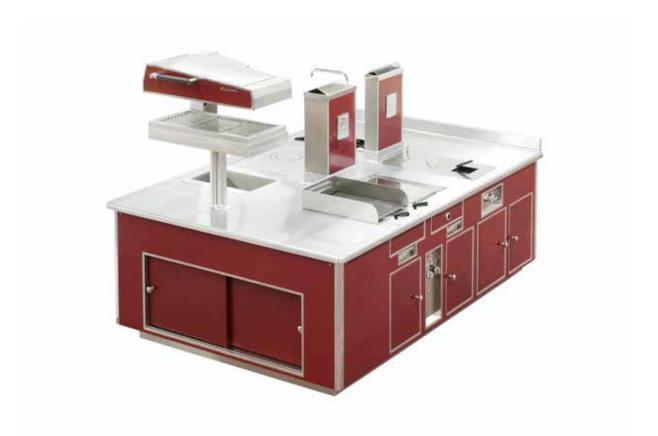

#### CASA TUA - MIAMI - FLORIDA - USA

- 2000 -

Made to measure stove, blue enamelled finish, brass trims, open burners under stainless steel grid, static gas oven, solid top, ribbed electric grill, smooth electric grill, electric pasta cooker.