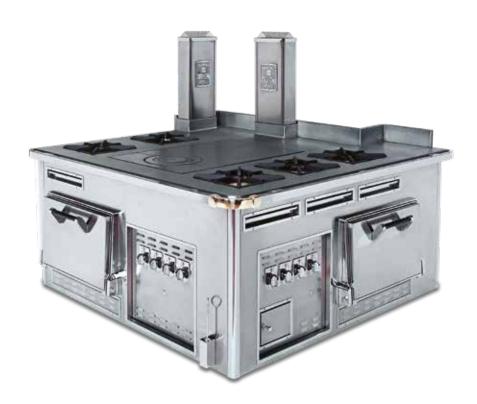

rims, open burners under stainless steel grid, solid top, smooth gas grill, ribbed gas grill, static gas oven, stainless steel shelf.



#### ROTANA HOTEL - DUBAI - UNITED ARAB EMIRATES - EASTERN KITCHEN

- 2001 -



Made to measure central stove, stainless steel finish, stainless steel trims, open burners under cast iron grid, gas fryer, static gas oven, gas salamander.



#### ROTANA HOTEL - DUBAI - UNITED ARAB EMIRATES - WESTERN KITCHEN

- 2001 -



Made to measure central stove, stainless steel finish, stainless steel trims, open burners under cast iron grid, wok support, gas fryer, gas pasta cooker, charcoal gas grill, static gas oven, gas salamander, electric hot cupboard, stainless steel shelf with removable grids, open cupboard.



## REYNON DELICATESSEN - LYON - FRANCE

- 2001 -



Made to measure central stove, stainless steel finish, stainless steel and chromium trims, hand rail, open burners under cast iron grid, solid top, static gas ovens.



#### ISLAND SHANGRI-LA HOTEL - HONG KONG - P. R. CHINA - FRONT SIDE

- 2001 -



Made to measure central stove, stainless steel finish, stainless steel trims, handrail, open burners under cast iron grid, chromium electric grill, electric oven, electric bain-marie, electric hot cupboard, electric fryer, electric charcoal grill, electric salamander.



#### ISLAND SHANGRI-LA HOTEL - HONG KONG - P. R. CHINA - BACK SIDE

- 2001 -



Made to measure central stove, stainless steel finish, stainless steel trims, handrail, open burners under cast iron grid, chromium electric grill, electric oven, electric bain-marie, electric hot