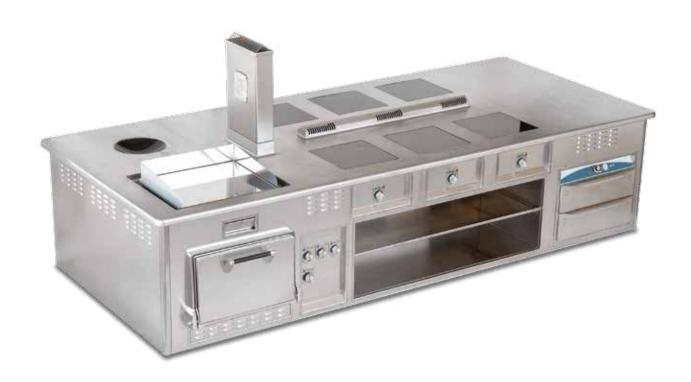

BMW HEADQUARTERS - MUNICH - GERMANY - BACK SIDE

- 2007 -



Traditional central stove, stainless steel finish, stainless steel and chromium trims, stainless steel removable plinth, 1 induction large surface plate with open cupboard underneath, 2 induction plates, 2 hot cupboards, 2 induction woks with open cupboard under, 2 electric grills, 1 electric oven, 1 electric fryer, hot drawers, 1 electric salamander, stainless steel shelf with salamander support, 2 water taps.



### AUBERGE DU PONT ROUGE - LE MANS - FRANCE

- 2007 -



Made to measure central stove with "T" shape, stainless steel finish, stainless steel and chromium trims, open burners under cast iron grid, electric grill, stainless steel shelf, water tap.



### RESTAURANT DE HOEFSLAG - BOSCH EN DUIN - NETHERLANDS

- 2007 -



Made to measure central stove, stainless steel finish, stainless steel and chromium trims, induction wok, induction plates, electric grill, electric static oven, electric hot top, hot drawers.



## PRIVATE CUSTOMER - FRANCE

- 2007 -



Made to measure wall stove, black enamel finish, stainless steel and chromium trims, 1 gas grill, 1 electric fryer, 1 gas rotisserie.



### PRIVATE CUSTOMER - FRANCE

- 2007 -



Made to measure central stove, black enamel finish, stainless steel and chromium trims, stainless steel handrail, open burners, 1 solid top, 1 gas oven, 1 induction plate, 1 induction wok, 1 teppanyaki plate, 1 hot cupboard, stainless steel shelf.



### HARD ROCK HOTEL - HOLLYWOOD, FL - USA

- 2007 -



Made to measure central stove with 1 wall side, special brown enamelled fi