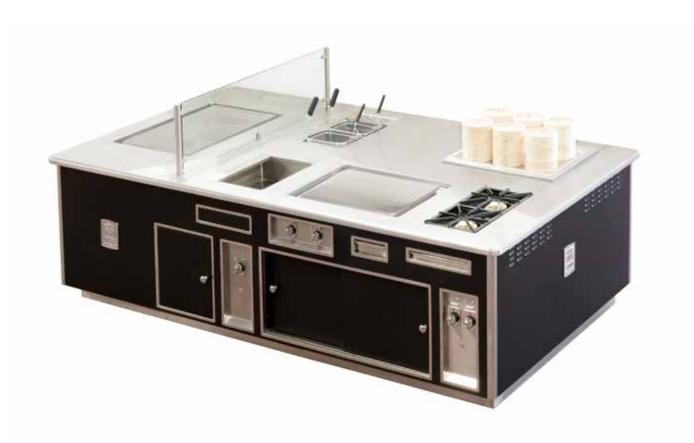

#### VAN THOURNOUT RESTAURANT - SIJSELE - BELGIUM

- 2000 -

Made to measure wall stove, white enamelled finish, stainless steel and chromium trims, stainless steel handrail, open burners under cast iron grid, solid top, static gas oven, smooth electric grill, electric hot cupboard.