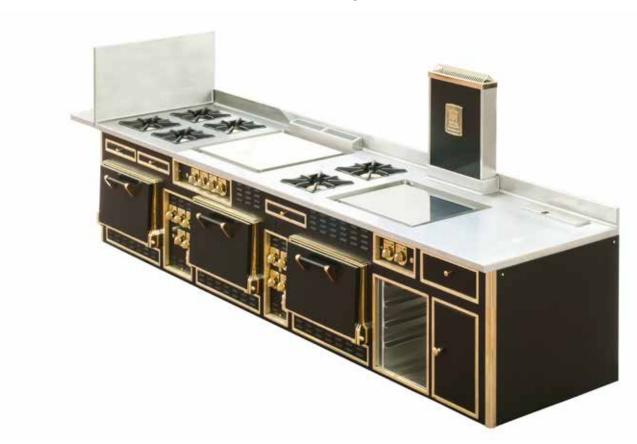

# CONRAD HILTON HOTEL - WASHINGTON DC - USA

Made to measure central stove, Molteni rouge enamel finish, polished brass trims, stainless steel handrails, 8 open burners under cast iron grid, 1 gas solid top, 2 gas ovens, 1 charbroiler grill, 1 electric cast iron smooth plancha, electric hot static drawers, 2 sockets, 2 neutral cupboards, 1 tubular central stainless steel shelf, 2 water taps, 2 gas salamanders, technical cupboards.