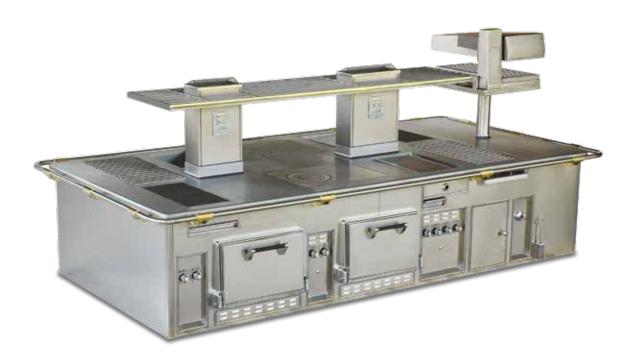

c grill, hot tops, hot cupboards.



#### DEEP RESTAURANT - LONDON - UNITED KINGDOM

- 2005 -



Traditional made to measure central stove, stainless steel finish, stainless steel trims, central tubular stainless steel shelf, salamander support, water tap on the shelf, gas salamander (not shown), hand rail, double tank electric fryer, cast iron gas solid tops, open burner under cast iron grid, gas cast iron ribbed grill, neutral cupboard, static gas oven, open burner under stainless steel grid, electric fryer, static gas oven.



### PRIVATE CUSTOMER - ITALY

- 2005 -



Traditional made to measure central stove, red enamelled finish, brass trims, 4 open burners, 1 gas oven, 1 gas chromium grill ribbed and smooth, 1 pasta cooker.



# DOMAINE DE CHANTEGRILLET - LUBÉRON - FRANCE

- 2005 -



Traditional made to measure central stove, stainless steel finish, stainless steel trims, central tubular stainless steel shelf, salamander support, electric salamander (not shown), hand rail, electric cast iron plate, cast iron gas solid top, static gas oven, gas cast iron ribbed grill, open burners under stainless steel grid on water tank, electric hot cupboard, bain-marie, gas cast iron smooth grill, electric cast iron plate, static gas oven.



#### FRANK BUCHHOLZ RESTAURANT - MAINZ - GERMANY

- 2005 -



Traditional made to measure wall stove, stainless steel finish, stainless steel trims, tubular stainless steel shelf, salamander support, splash back on two sides, electric hot cupboard under neutral top, gas cast iron solid top, open cupboard for "Hold O Mat Oven", open burner for