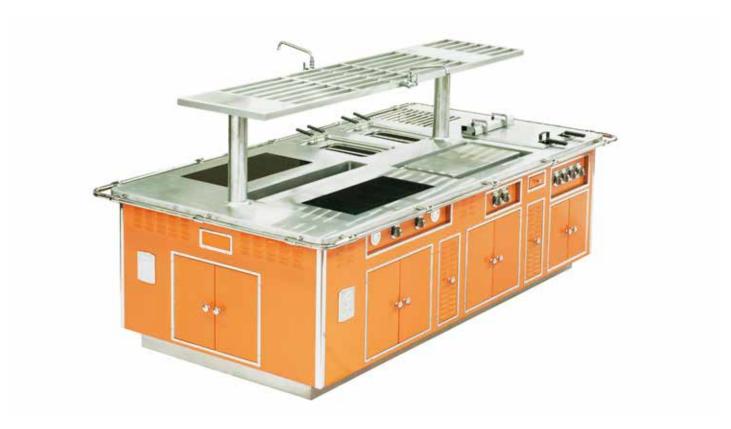

, all electric functions: 1 induction plate 2 zones, 1 fry top, 1 free cooking plate, 1 oven.



# RESTAURANT ALAIN DUCASSE - CHÂTEAU DE VERSAILLES - FRANCE

- 2016 -



Made to measure central stove, mat black enamel finish, polished brass trims, all electric functions: 1 ventilated hot cupboard, 1 plancha, 1 hot top, 4 'Ecotop' plates, 1 induction plate 2 zones, 1 multi cooker, 1 teppan yaki plate, 3 ovens, 1 central stainless steel shelf with water tap, neutral cupboards.



#### RESTAURANT BART VAN WEDDINGEN - BELGIUM

- 2016 -



Made to measure wall stove, Molteni red enamel finish, polished brass trims, 6 open burners under stainless steel grid, 1 gas lava stone grill, 1 gas pasta cooker, 1 open cupboard, 3 drawers for GN tanks.



# HOTEL PODERE LA TORRE – SCHIO – ITALY

- 2016 -



Made to measure central stove, special orange color enamel finish, polished stainless steel and chromium trims, stainless steel handrail, 1 open burner, 1 electric plate free cooking, 1 electric fryer, 2 induction hobs 2 zones, 1 electric bain-marie, 2 electric pasta cookers, 5 plugs, 1 stainless steel shelf with 2 water taps.



#### BREIDENBACHER HOF HOTEL (CAPELLA HOTEL) DUSSELDORF- GERMANY

- 2016 -



Made to measure central stove, Molteni red enamel finish, polished brass trims, polished brass handrail, 2 open burners under stainless steel grid, 1 solid top dimensions 860x500mm, 1 static electric oven, 1 teppan yaki plate dimensions 900x500mm, 1 sink with cold/hot water tap, 1 plug.



#### SOFITEL HOTEL - GUANGZHOU - CHINA





Made to measure central stove, Molteni blue enamel fi