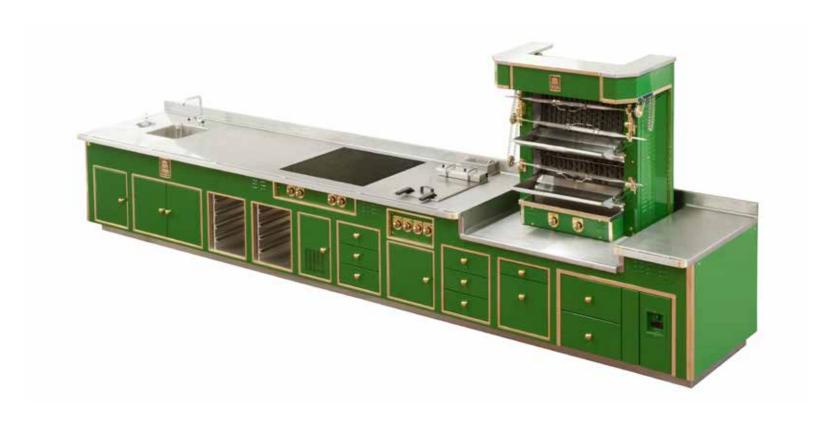

#### RESTAURANT LE CIRQUE - MEXICO CITY - MEXICO

- 2002 -

Traditional made to measure central stove, special orange colour enamelled finish, stainless steel and chromium trims, central stainless steel shelf, hand rails, 4 open burners under stainless steel grid with water tanks, 3 gas solid tops, 2 gas pasta cookers, 1 heating top, 4 gas ovens.