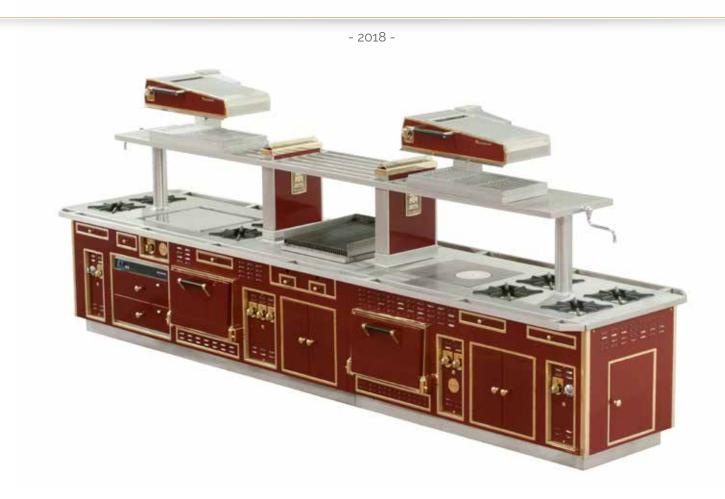

# HÔTEL LE LUTETIA – PARIS – FRANCE

- 2018 -

Made to measure central stove, stainless steel finish, stainless steel and chromium trims, all electric: 1 bain-marie, 2 static ovens, 2 induction hobs 4 zones, 1 Teppan Yaki plate, 1 cast iron grill half ribbed/half smooth, 1 Ecotop plate, technical cupboards.