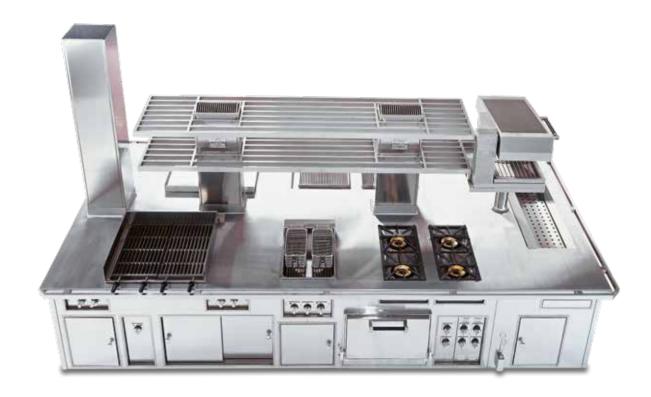

a cooker, charcoal gas grill, static gas oven, gas salamander, electric hot cupboard, stainless steel shelf with removable grids, open cupboard.



## REYNON DELICATESSEN - LYON - FRANCE

- 2001 -



Made to measure central stove, stainless steel finish, stainless steel and chromium trims, hand rail, open burners under cast iron grid, solid top, static gas ovens.



#### ISLAND SHANGRI-LA HOTEL - HONG KONG - P. R. CHINA - FRONT SIDE

- 2001 -



Made to measure central stove, stainless steel finish, stainless steel trims, handrail, open burners under cast iron grid, chromium electric grill, electric oven, electric bain-marie, electric hot cupboard, electric fryer, electric charcoal grill, electric salamander.



#### ISLAND SHANGRI-LA HOTEL - HONG KONG - P. R. CHINA - BACK SIDE

- 2001 -



Made to measure central stove, stainless steel finish, stainless steel trims, handrail, open burners under cast iron grid, chromium electric grill, electric oven, electric bain-marie, electric hot cupboard, electric fryer, electric charcoal grill, electric salamander.



#### GRAND HOTEL - STOCKHOLM - SWEDEN - FRONT SIDE

- 2002 -



Made to measure central stove, blue enamelled finish, stainless steel trims, gas solid top, smooth gas "plancha", ribbed gas grill, induction plate, electric fryer, bain-marie, electric salamander.



#### GRAND HOTEL - STOCKHOLM - SWEDEN - BACK SIDE

- 2002 -



Made to measure central stove, blue enamelled finish, stainless steel trims, gas solid top, smooth gas "plancha", ribbed gas grill, induction plate, electric fryer, bain-marie, electric salamander.