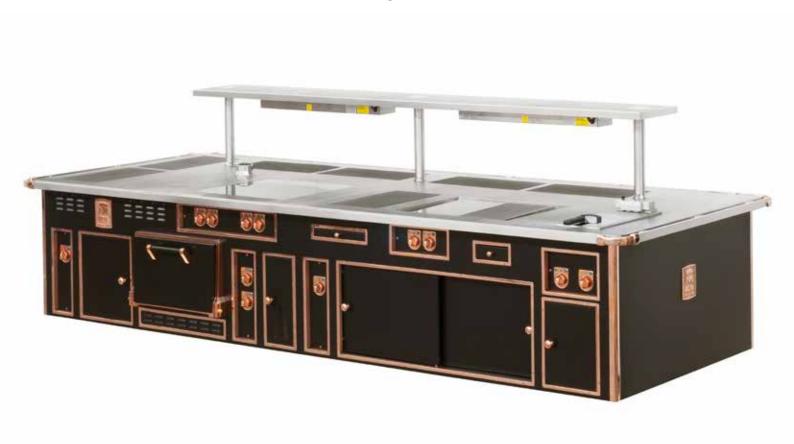

#### CASA TUA - MIAMI - FLORIDA - USA

- 2000 -

Made to measure stove, blue enamelled finish, brass trims, open burners under stainless steel grid, static gas oven, solid top, ribbed electric grill, smooth electric grill, electric pasta cooker.