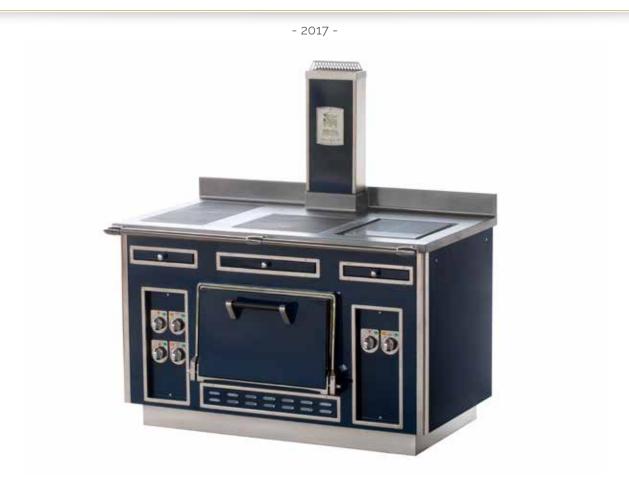

# PRIVATE CUSTOMER - HUNGARY

- 2017 -

Made to measure central stove, shiny black pepper enamel finish, polished brass trims, polished brass handrail, 4 open burners under cast iron grid, 1 electric static oven, 1 teppan yaki plate, 1 fryer, 1 ecotop plate, 1 induction hob 2 zones, 1 induction wok, 2 pasta cookers, 2 open cupboards, 3 technical cupboards, 1 stainless steel shelf with 2 water taps.