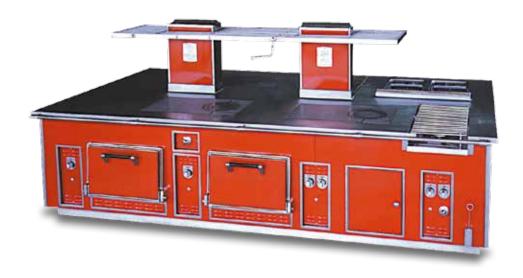

- 2002 -



Made to measure central stove, stainless steel finish, stainless steel trims, stainless steel shelf, open burners under cast iron grid, gas static oven, charcoal gas grill, gas fryer, electric cast iron plate, electric chromium smooth grill, electric bain-marie, water tap, sink, neutral cupboards, electric salamander.



#### WESTIN HOTEL - THE PREGO'S - SHANGHAI - P. R. CHINA - BACK SIDE

- 2002 -



Made to measure central stove, stainless steel finish, stainless steel trims, stainless steel shelf, open burners under cast iron grid, gas static oven, charcoal gas grill, gas fryer, electric cast iron plate, electric chromium smooth grill, electric bain-marie, water tap, sink, neutral cupboards, electric salamander.



#### RESTAURANT LE CIRQUE - MEXICO CITY - MEXICO

- 2002 -



Traditional made to measure central stove, special orange colour enamelled finish, stainless steel and chromium trims, central stainless steel shelf, hand rails, 4 open burners under stainless steel grid with water tanks, 3 gas solid tops, 2 gas pasta cookers, 1 heating top, 4 gas ovens.



#### ROOTSAERT RESTAURANT - LOVENDEGEM - BELGIUM

- 2003 -



Traditional made to measure central stove, blue enamelled finish, brass trims, hand rail, central tubular stainless steel shelf, water tap on the shelf, open burner under cast iron grid, cast iron gas solid top, static electric oven, open burner under stainless steel grid on water tank, electric hot cupboard, neutral cupboard.



#### VILLA JOYA HOTEL - ALBUFEIRA - PORTUGAL

- 2005 -



Traditional made to measure central stove, blue enamel