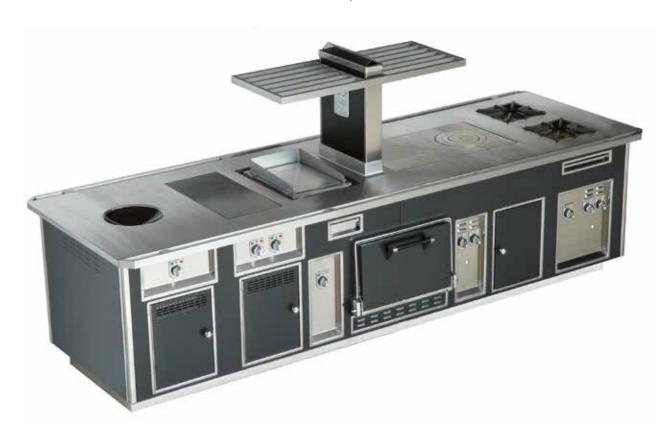

ainless steel shelf with salamander support, 2 water taps.



### AUBERGE DU PONT ROUGE - LE MANS - FRANCE

- 2007 -



Made to measure central stove with "T" shape, stainless steel finish, stainless steel and chromium trims, open burners under cast iron grid, electric grill, stainless steel shelf, water tap.



### RESTAURANT DE HOEFSLAG - BOSCH EN DUIN - NETHERLANDS

- 2007 -



Made to measure central stove, stainless steel finish, stainless steel and chromium trims, induction wok, induction plates, electric grill, electric static oven, electric hot top, hot drawers.



## PRIVATE CUSTOMER - FRANCE

- 2007 -



Made to measure wall stove, black enamel finish, stainless steel and chromium trims, 1 gas grill, 1 electric fryer, 1 gas rotisserie.



### PRIVATE CUSTOMER - FRANCE

- 2007 -



Made to measure central stove, black enamel finish, stainless steel and chromium trims, stainless steel handrail, open burners, 1 solid top, 1 gas oven, 1 induction plate, 1 induction wok, 1 teppanyaki plate, 1 hot cupboard, stainless steel shelf.



### HARD ROCK HOTEL - HOLLYWOOD, FL - USA

- 2007 -



Made to measure central stove with 1 wall side, special brown enamelled finish, stainless steel and chromium trims, stainless steel rectangular handrail, 2 open burners under cast iron grid, 2 gas static ovens GN 2/1, charcoal grill, vitroceramic plate, electric cast iorn grills with smooth plate, electric fryer, hot cupboard, water tap on column.



### TYRSTRUP KRO - CHRISTIANSFELD - DANEMARK

- 2007 -



Made to measure central stove, red enameled finish, brass trims, brass handrail,