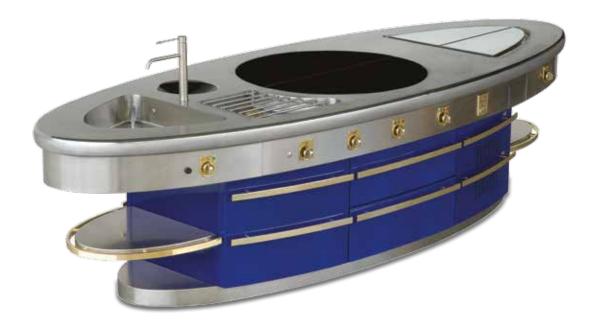

entral tubular stainless steel shelf, salamander support, electric salamander (not shown), hand rail, electric cast iron plate, cast iron gas solid top, static gas oven, gas cast iron ribbed grill, open burners under stainless steel grid on water tank, electric hot cupboard, bain-marie, gas cast iron smooth grill, electric cast iron plate, static gas oven.



#### FRANK BUCHHOLZ RESTAURANT - MAINZ - GERMANY

- 2005 -



Traditional made to measure wall stove, stainless steel finish, stainless steel trims, tubular stainless steel shelf, salamander support, splash back on two sides, electric hot cupboard under neutral top, gas cast iron solid top, open cupboard for "Hold O Mat Oven", open burner for GN 1/1 tray, static gas oven.



#### FIRMENICH COMPANY - LA PLAINE - SWITZERLAND

- 2005 -



Podium III – Special blue enamelled finish, stainless steel trims, 1 bain-marie, 1 open burner, 1 induction wok, 1 four zone induction plate, 1 chromium "plancha" with 2 zones, 2 hot drawers, 2 hot drawers for plates.



#### RESTAURANT LE BEAULIEU - LE MANS - FRANCE

- 2005 -



Traditional made to measure "T" wall stove, stainless steel finish, stainless steel trims, central tubular stainless steel shelf, stainless steel hand rail, water tap on the shelf, open burner under stainless steel grid on water tank, gas cast iron solid top, static gas oven, teppanyaki plate with 2 heating areas.



#### CASTLE LESLIE - GLASLOUGH - NORTHERN IRELAND

- 2005 -



Traditional made to measure central stove, ivory enamelled finish, stainless steel trims, central tubular stainless steel shelf, salama