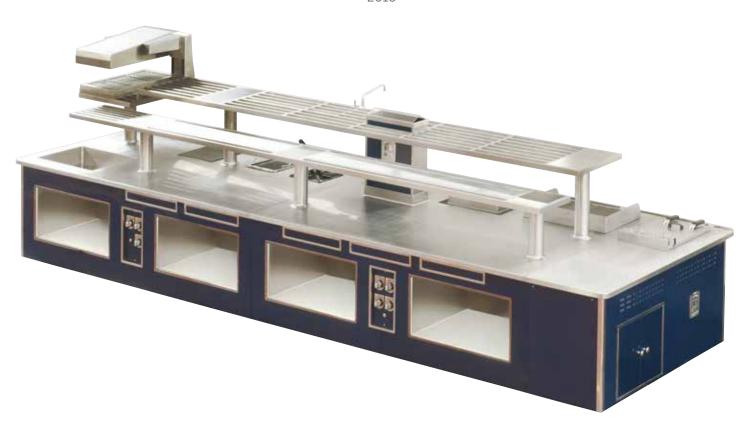

### GRAND HYATT HOTEL - TAIPEI - TAIWAN

- 2005 -

Traditional made to measure central wall stove, blue enamelled finish, stainless steel trims, central tubular stainless steel shelf, stainless steel sink with water tap, electric fryer double sink, refrigerated drawers GN2/1, gas wok with water tap, induction wok, open burners under cast iron grid, gas cast iron solid top, charcoal gas grill, electric chromium smooth grill, electric hot cupboard, static gas oven, neutral cupboard.