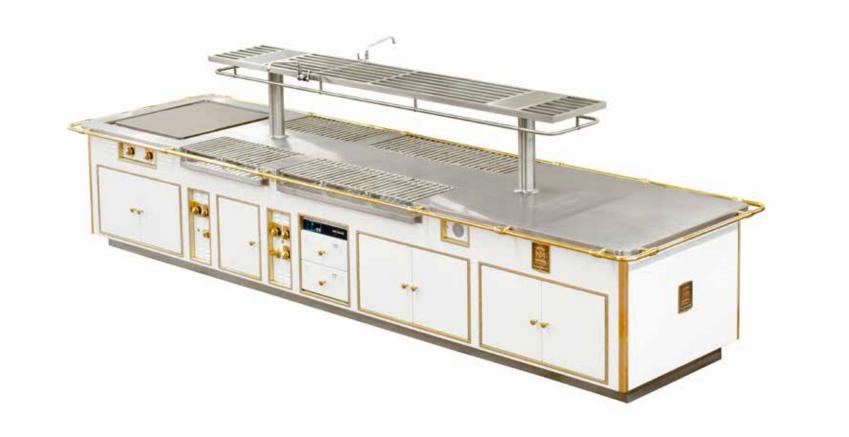

# THE FIFTH AVENUE HOTEL - NEW YORK - USA

- 2020 -

Made to measure central stove, 1923 line, special blue enamel finish RAL 5009, polished stainless steel and chromium trims, stainless steel handrail on 2 sides, 3 gas solid tops, 3 gas static ovens, 1 electric bain-marie, 1 electric static oven, 2 smooth chromed planchas 15 dm², 1 electric fryer, 1 electric pasta cooker, 2 salamander supports, 1 central stainless steel shelf, 2 tailor made technical cupboards.