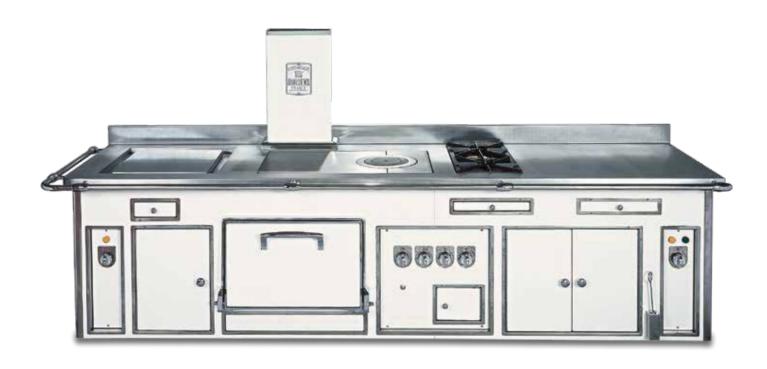

#### HOTEL NEGRESCO - NICE - FRANCE

- 2000 -

Made to measure central stove, white enamelled finish, stainless steel trims, stainless steel handrail, open burners under cast iron grid, solid top, static gas oven, electric hot cupboard, salamander support.