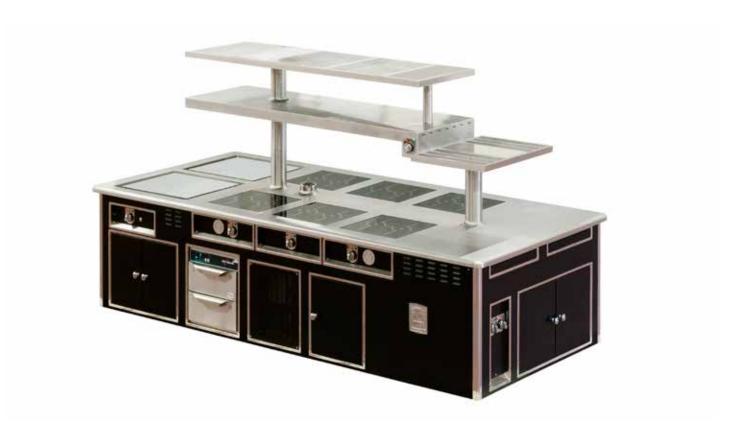

#### FIRMENICH COMPANY - LA PLAINE - SWITZERLAND

- 2005 -

Podium III – Special blue enamelled finish, stainless steel trims, 1 bain-marie, 1 open burner, 1 induction wok, 1 four zone induction plate, 1 chromium "plancha" with 2 zones, 2 hot drawers, 2 hot drawers for plates.