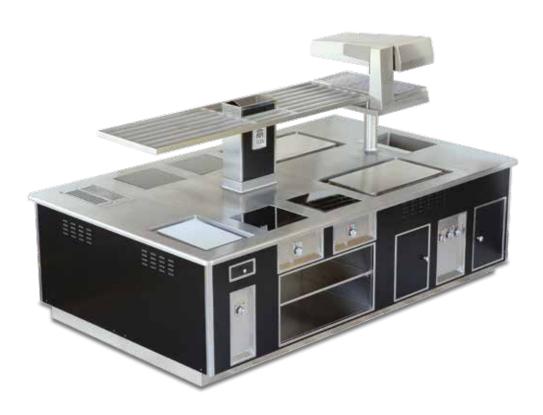

### PARK HYATT HOTEL - WFC TOWER SHANGHAI - P. R CHINA

- 2008 -

Made to measure central stove, stainless steel finish, stainless steel and chromium trims, 8 open burners under cast iron grid, 2 solid tops, 2 gas static ovens GN 2/1, gas pasta cooker 2x40 litre, gas fryer, 2 electric salamanders, hot cupboards, neutral cupboards, open cupboards, stainless steel central shelf with double salamander supports and water taps.