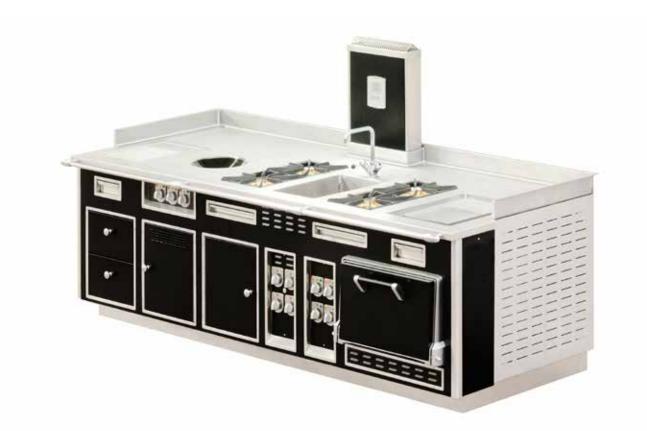

#### RISTORANTE MAJORE - RAGUSA (SICILIA) - ITALY

- 2012 -

Made to measure stove (with 1 side as wall stove), green enamelled finish with special serigraphy, polished brass trims, 2 open burners under stainless steel grid, 2 solid tops, 1 induction plate 2 zones, 1 hot cupboard, 1 water tap on column, 1 shelf.