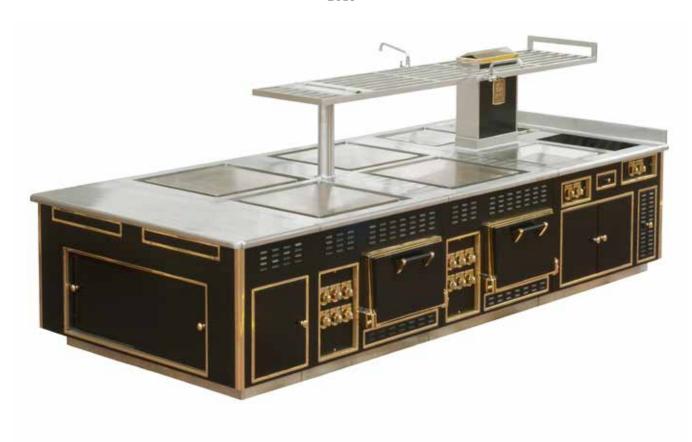

FRANCE

- 2015 -



Made to measure central stove, special blue enamel finish, polished brass trims, 2 open burners, 2 electric 'Ecotop' plates, 2 induction plates 2 zones, neutral cupboards.



# DVCO - SAO PAULO - BRAZIL

- 2015 -



Made to measure wall stove, white enamel finish, polished brass trims, open burners, 1 gas solid top, 1 gas lava stone grill, 1 electric bain marie, 1 electric plancha, 1 electric fryer, 2 cold drawers, 1 stainless steel shelf, neutral top for gas 425 rotisserie.



#### ELECTROLUX SHOW ROOM - STOCKHOLM - SWEDEN

- 2016 -



Made to measure wall stove, ivory enamel finish, polished brass trims, all electric functions: 1 induction plate 2 zones, 1 fry top, 1 free cooking plate, 1 oven.



# RESTAURANT ALAIN DUCASSE - CHÂTEAU DE VERSAILLES - FRANCE

- 2016 -



Made to measure central stove, mat black enamel finish, polished brass trims, all electric functions: 1 ventilated hot cupboard, 1 plancha, 1 hot top, 4 'Ecotop' plates, 1 induction plate 2 zones, 1 multi cooker, 1 teppan yaki plate, 3 ovens, 1 central stainless steel shelf with water tap, neutral cupboards.



#### RESTAURANT BART VAN WEDDINGEN - BELGIUM

- 2016 -



Made to measure wall stove, Molteni red enamel finish, polished brass trims, 6 open burners under stainless steel grid, 1 gas lava stone grill, 1 gas pasta cooker, 1 open cupboard, 3 drawers for GN tanks.



# HOTEL PODERE LA TORRE – SCHIO – ITALY

- 2016 -



Made to measure central stove, special orange color enamel finish, polished stainless steel and chromium trims, stainless steel handrail, 1 open burner, 1 electric pl