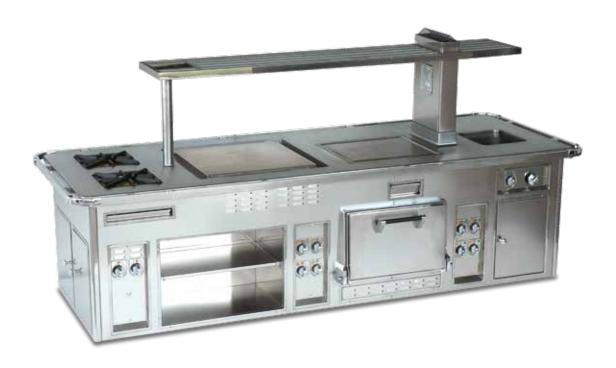

#### ROTANA HOTEL - DUBAI - UNITED ARAB EMIRATES - WESTERN KITCHEN

- 2001 -

Made to measure central stove, stainless steel finish, stainless steel trims, open burners under cast iron grid, wok support, gas fryer, gas pasta cooker, charcoal gas grill, static gas oven, gas salamander, electric hot cupboard, stainless steel shelf with removable grids, open cupboard.