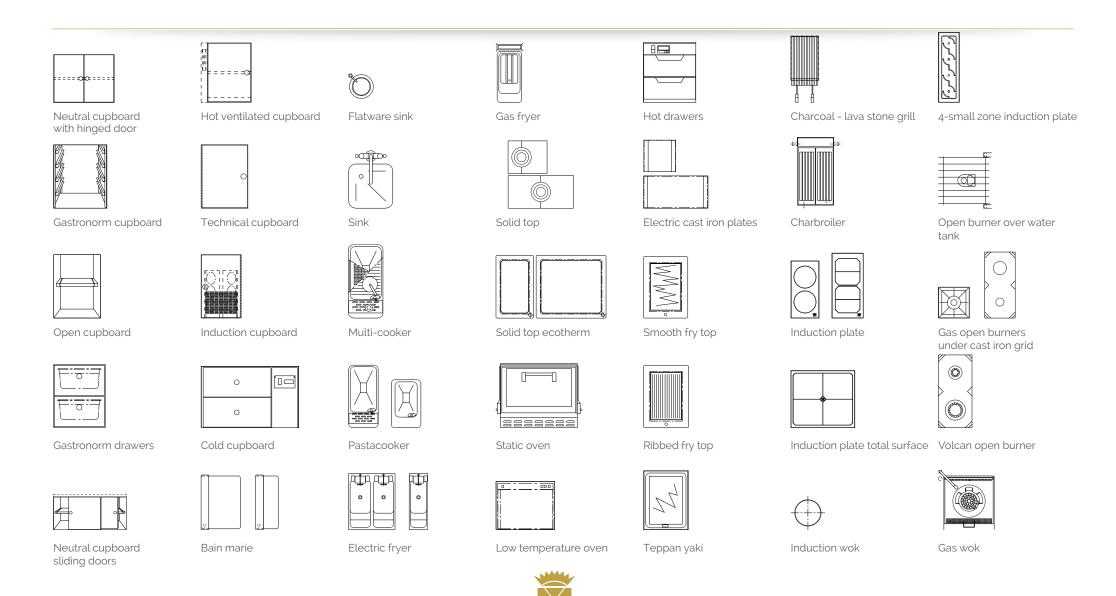

roses, 5 technical cupboards.



# HÔTEL GUANAHANI – SAINT-BARTHÉLÉMY ISLAND – FRENCH WEST INDIES

- 2020 -



Made to measure central stove, 1923 line, Molteni Persian blue enamel finish, polished stainless steel and chromium trims, 4 open burners under stainless steel grid, 2 gas solid tops, 2 gas static ovens, 2 electric chromed planchas 30 dm², 1 electric fryer, 1 electric multicooker, 4 hot static drawers, 3 neutral cupboards, 1 salamander support, technical cupboards.











# THE ALLURE OF TRADITION

90 years of traditional craftsmanship to make your dream come true. Molteni is synonymous of the highest professionalism and excellence in materials, using hand forged cast iron and brass components, custom colored enameled surfaces and chromed or brass trims.

#### FUNCTIONS LIST



**MOLTEN** 

# CREATE YOUR ONE AND ONLY MOLTENI

#### Molteni colors

Do not limit your desires! Other colors and finishing are available under request.



Molteni rouge RAL 3003



Persian blue RAL 5003



Tarragon RAL 6020



Milk RAL 9003



Matte Milk RAL 9003



Sepia RAL 1015



Matte black pepper RAL 9005



Black pepper RAL 9005















Scotch brite

Decor finishing for Caractère line ONLY

Molteni finishing

Knobs for 1923 line Polished Brass

Knobs for Caractère line mat chromium

Wirbel Stainless Steel

Stainless Steel





Handrail tubes



Handrail supports

Dream your Molteni stove and we create for you. No two Molteni stoves are the same and the size has no limits.









# A PRESTIGIOUS HISTORY, STILL UNSURPASSED TODAY

Molteni depuis 1923 – a legend born in the