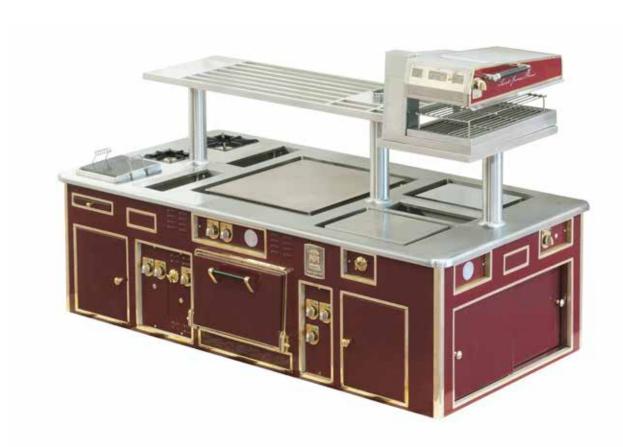

#### HOTEL NEGRESCO - NICE - FRANCE

- 2000 -

Made to measure central stove, white enamelled finish, stainless steel trims, stainless steel handrail, open burners under cast iron grid, solid top, static gas oven, electric hot cupboard, salamander support.