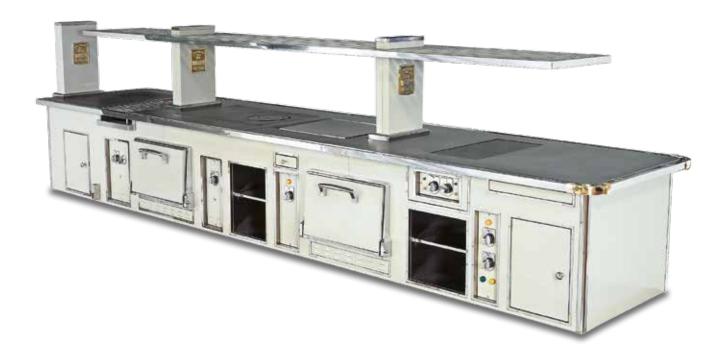

## REYNON DELICATESSEN - LYON - FRANCE

- 2001 -

Made to measure central stove, stainless steel finish, stainless steel and chromium trims, hand rail, open burners under cast iron grid, solid top, static gas ovens.