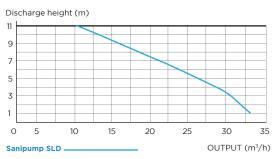

#### FLOW RATE PERFORMANCE CHART

#### **TECHNICAL CHARACTERISTICS**

| Discharge Pipework          | 40 mm           |
|-----------------------------|-----------------|
| Motor Power                 | 1100 Watts      |
| Voltages                    | 220-240 V/50 Hz |
| Tank Volume                 | 610 L           |
| <b>Overall Measurements</b> | 1140 x 1000 mm  |
| Inlet Pipework              | 40/50/100 mm    |
| IP Rating                   | IP68            |
| Max Discharge               | 583 L/min       |