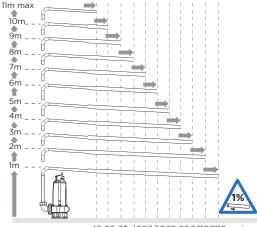

#### VERTICAL/HORIZONTAL PERFORMANCE

Increase size of horizontal run by one pipe size after 5m. All horizontal pipework requires a minimum of 1:100 fall.

10 20 30 40506070 8090100110 metres

High performance twin channel impeller

#### FLOW RATE PERFORMANCE CHART