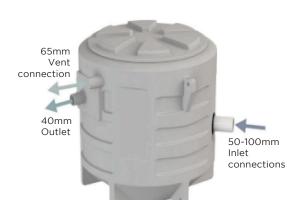

Wired high level alarm

Choice of optional inlet connection points

IP68 rated

Complete package ready to install. Includes internal pipework, non return and ball valve supplied.

Energy saving and reduced motor wear thanks to large working volume.

#### **TECHNICAL CHARACTERISTICS**

| Discharge Pipework          | 40 mm           |
|-----------------------------|-----------------|
| Motor Power                 | 1100 Watts      |
| Voltages                    | 220-240 V/50 Hz |
| Tank Volume                 | 610 L           |
| <b>Overall Measurements</b> | 1140 x 1000 mm  |
| Inlet Pipework              | 40/50/100 mm    |
| IP Rating                   | IP68            |
| Max Discharge               | 583 L/min       |