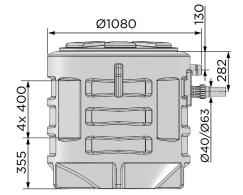

#### **TECHNICAL CHARACTERISTICS**

| Discharge Pipework          | 40 mm           |
|-----------------------------|-----------------|
| Motor Power                 | 1100 Watts      |
| Voltages                    | 220-240 V/50 Hz |
| Tank Volume                 | 610 L           |
| <b>Overall Measurements</b> | 1140 x 1000 mm  |
| Inlet Pipework              | 40/50/100 mm    |
| IP Rating                   | IP68            |
| Max Discharge               | 583 L/min       |