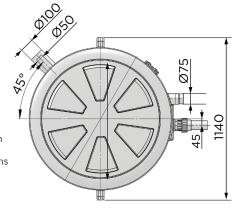

#### **TECHNICAL CHARACTERISTICS**

| Discharge Pipework          | 40 mm           |
|-----------------------------|-----------------|
| Motor Power                 | 1100 Watts      |
| Voltages                    | 220-240 V/50 Hz |
| Tank Volume                 | 610 L           |
| <b>Overall Measurements</b> | 1140 x 1000 mm  |
| Inlet Pipework              | 40/50/100 mm    |
| IP Rating                   | IP68            |
| Max Discharge               | 583 L/min       |