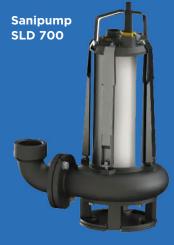

## Sanifos®610 SLD

The Sanifos<sup>®</sup> 610 SLD 700 is a packaged pumping station for single dwelling use is an efficient solution where gravity a reliant storm water systems is not possible due to limited site access and site constraints such as property sloping away from the main storm water infrastructure.

### Sanifos®610 SLD