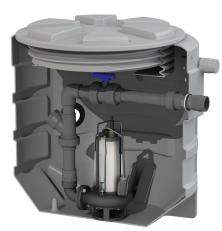

## Sanifos®610 SLD

The Sanifos<sup>®</sup> 610 SLD 700 is a packaged pumping station for single dwelling use is an efficient solution where gravity a reliant storm water systems is not possible due to limited site access and site constraints such as property sloping away from the main storm water infrastructure.

Wired high level alarm

Choice of optional inlet connection points

IP68 rated

Complete package ready to install. Includes internal pipework, non return and ball valve supplied.

Energy saving and reduced motor wear thanks to large working volume.

#### **TECHNICAL CHARACTERISTICS**

| Discharge Pipework          | 40 mm           |
|-----------------------------|-----------------|
| Motor Power                 | 1100 Watts      |
| Voltages                    | 220-240 V/50 Hz |
| Tank Volume                 | 610 L           |
| <b>Overall Measurements</b> | 1140 x 1000 mm  |
| Inlet Pipework              | 40/50/100 mm    |
| IP Rating                   | IP68            |
| Max Discharge               | 583 L/min       |