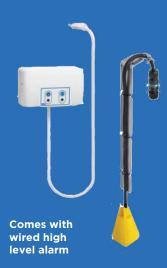

Wired high level alarm

Choice of optional inlet connection points

IP68 rated

Complete package ready to install. Includes internal pipework, non return and ball valve supplied.

Energy saving and reduced motor wear thanks to large working volume.