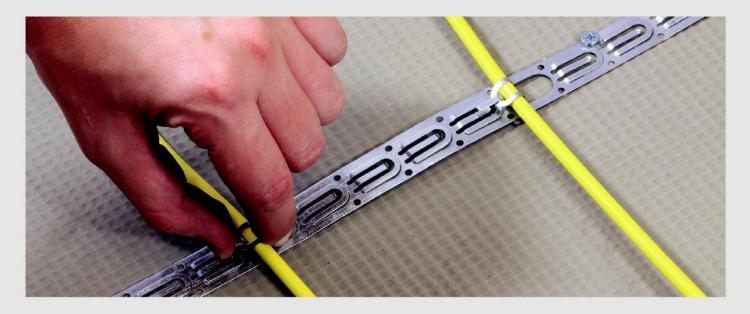

# Fixing method #1 - Steel profile

The Thermoscreed steel fixing profile can be mechanically fixed to your substrate providing solid anchor points for the Thermoscreed cable. The cable is held in place with the easy to use cable clips and should be set out to cover the areas that you want to be heated.

To ensure an even spread of heat, the cables should be equally spaced across the substrate and run from end to end. Cable spacing can be adjusted to achieve a designed output per square metre. See the installation guide for an in depth explanation of the fixing method.