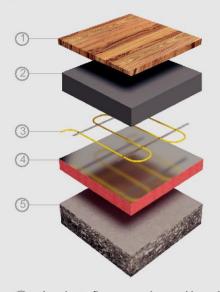

# Example floor build up

- Laminate floor or engineered board
- Levelling compound or screed
- Thermoscreed system
- Foil faced insulation board
- Concrete substrate