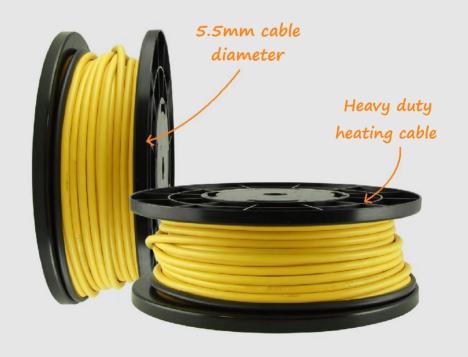

Thermoscreed<sup>™</sup> is a heavy duty 5.5mm underfloor heating system designed for use in concrete screeds and suspended timber floors.

# ROBUST & VERSATILE IN SCREED HEATING CABLE

Thermoscreed™ is a brilliantly versatile, robust 5.5mm underfloor heating cable designed for use in the screed layer.

Install the cable in the concrete slab or screed layer of new builds to create an energy efficient thermal mass under your floor.