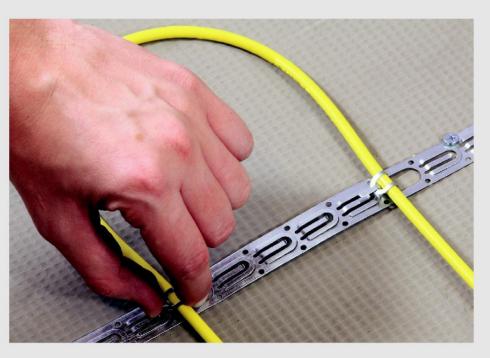

# Fixing method #1 - Steel profile

The Thermoscreed steel fixing profile can be mechanically fixed to your substrate providing solid anchor points for the Thermoscreed cable. The cable is held in place with the easy to use cable clips and should be set out to cover the areas that you want to be heated.

To ensure an even spread of heat, the cables should be equally spaced across the substrate and run from end to end. Cable spacing can be adjusted to achieve a designed output per square metre. See the installation guide for an in depth explanation of the fixing method.