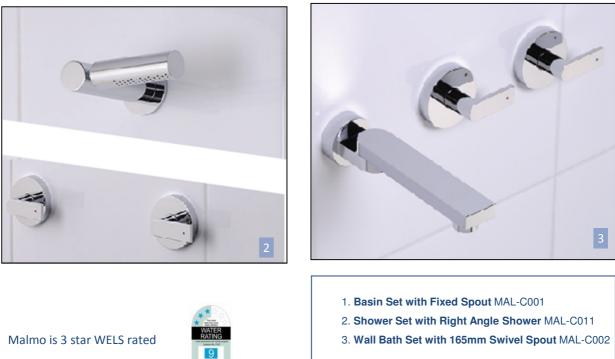

### **Concealed Mixer System**

The **Intamix Geo Viva** Range is small in size but big in versatility. In Wall or In Hob Mixers combined with Spouts, Showers and Accessories with or without Back Plates provide the perfect bathroom solution. In wall bodies are supplied with all sets.

Inwall Mixer with 210mm Fixed Spout INT-SMX4
In Hob Mixer with 220mm Curved Swivel Spout INT-CMX12
Inwall Mixer with 210mm Fixed Spout on Back Plate INT-CMX4BP
Inwall Mixer with 260mm Flat Top Swivel Spout INT-CMX8