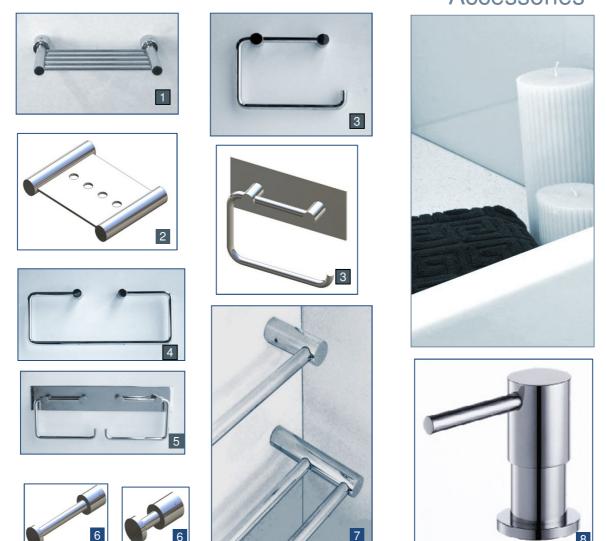

## **ACCENT Geo Viva** Accessories

Geo Viva Accessories are designed to compliment Geo Viva, Intamix Geo Viva and Malmo Tapware and most are available with or without Back Plates. Geo Viva is designed and manufactured in Australia.

8

- 1. Soap Rack VIV-C034 (available with Back Plate VIV-C034BP)
- 2. 4-Hole Soap Shelf VIV-C034H (available with Back Plate VIV-C034HBP)
- 3. Toilet Roll Holder VIV-C032 and with Back Plate VIV-C032BP
- 4. Towel Ring VIV-C031 (available with Back Plate VIV-C031BP)
- 5.. Double Toilet Roll Holder with Back P late VIV-C049BP (available without Back Plate VIV-C049)
- 6. Robe Hooks 30mm long VIV-C033 and 60mm long VIV-C057
- 7. Towel Rails (913mm) Single: VIV-C027, Double: VIV-C029 (686mm) Single: VIV-C028, Double: VIV-C030
- 8. Hob Mounted Soap Dispenser with Bottle VIV-CGVB