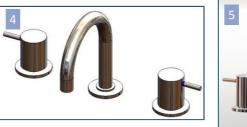

- 1. Wall Set with 200mm Fixed Spout and Soap Shelf VIV-C003BPMV
- 2. Wall Set with 210mm Centre Fixed Spout VIV-C059
- 3. Wall Set with 210mm Offset Fixed Spout VIV-C058
- 4. Basin Set with Curved Fixed Spout VIV-C001
- 5. Basin Set with Flat Top Swivel Spout VIV-C063
- 6. Wall Set with 260mm Curved Swivel Spout VIV-C015
- 7. Hot and Cold Taps with Soap Shelf on Back Plate VIV-C042BP