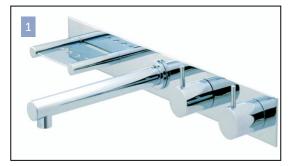

- 1. Wall Set with 200mm Fixed Spout and Soap Shelf VIV-C003BPMV
- 2. Wall Set with 210mm Centre Fixed Spout VIV-C059
- 3. Wall Set with 210mm Offset Fixed Spout VIV-C058
- 4. Basin Set with Curved Fixed Spout VIV-C001
- 5. Basin Set with Flat Top Swivel Spout VIV-C063
- 6. Wall Set with 260mm Curved Swivel Spout VIV-C015
- 7. Hot and Cold Taps with Soap Shelf on Back Plate VIV-C042BP