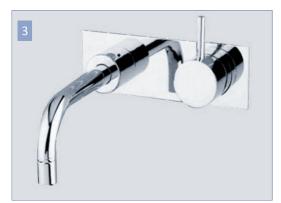

### **Concealed Mixer System**

The **Intamix Geo Viva** Range is small in size but big in versatility. In Wall or In Hob Mixers combined with Spouts, Showers and Accessories with or without Back Plates provide the perfect bathroom solution. In wall bodies are supplied with all sets.

Inwall Mixer with 210mm Fixed Spout INT-SMX4
In Hob Mixer with 220mm Curved Swivel Spout INT-CMX12
Inwall Mixer with 210mm Fixed Spout on Back Plate INT-CMX4BP
Inwall Mixer with 260mm Flat Top Swivel Spout INT-CMX8