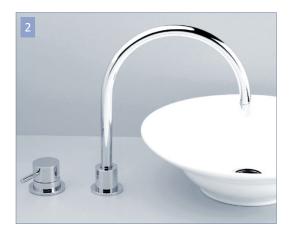

# ACCENT Geo Viva

The **Geo Viva** Range has great flexibility with combinations of Hot and Cold Taps, Spouts, Showers and Accessories with or without Back Plates. In wall bodies are supplied with all sets.

- 1. Wall Set with 200mm Fixed Spout and Soap Shelf VIV-C003BPMV
- 2. Wall Set with 210mm Centre Fixed Spout VIV-C059
- 3. Wall Set with 210mm Offset Fixed Spout VIV-C058
- 4. Basin Set with Curved Fixed Spout VIV-C001
- 5. Basin Set with Flat Top Swivel Spout VIV-C063
- 6. Wall Set with 260mm Curved Swivel Spout VIV-C015
- 7. Hot and Cold Taps with Soap Shelf on Back Plate VIV-C042BP