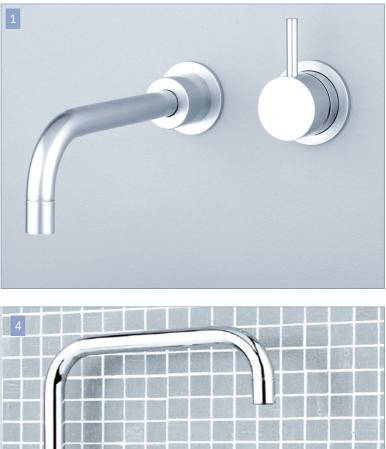

Intamix Geo Viva is 4 star WELS rated

Intamix Geo Viva is designed and manufactured in Australia

Inspired by Scandinavian design, Accent's Malmo is manufactured in Australia to the highest standards. Orientation of the handles can be set to parallel the fixture or spout.

Malmo is designed and manufactured in Australia

Accent International NSW: 3/3 Warrah Street, Chatswood P: 02 9882 2633 F: 02 9882 2644 Email: info@accenttapware.com.au Web: www.accenttapware.com.au