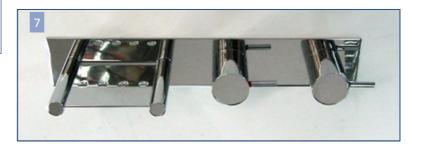

8

- 1. Soap Rack VIV-C034 (available with Back Plate VIV-C034BP)
- 2. 4-Hole Soap Shelf VIV-C034H (available with Back Plate VIV-C034HBP)
- 3. Toilet Roll Holder VIV-C032 and with Back Plate VIV-C032BP
- 4. Towel Ring VIV-C031 (available with Back Plate VIV-C031BP)
- 5.. Double Toilet Roll Holder with Back P late VIV-C049BP (available without Back Plate VIV-C049)
- 6. Robe Hooks 30mm long VIV-C033 and 60mm long VIV-C057
- 7. Towel Rails (913mm) Single: VIV-C027, Double: VIV-C029 (686mm) Single: VIV-C028, Double: VIV-C030
- 8. Hob Mounted Soap Dispenser with Bottle VIV-CGVB