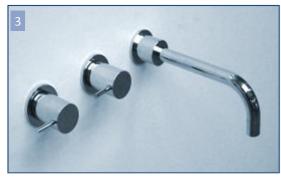

Inwall Mixer with 210mm Fixed Spout INT-SMX4
In Hob Mixer with 220mm Curved Swivel Spout INT-CMX12
Inwall Mixer with 210mm Fixed Spout on Back Plate INT-CMX4BP
Inwall Mixer with 260mm Flat Top Swivel Spout INT-CMX8