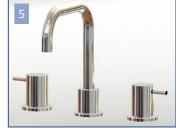

- 1. Wall Set with 200mm Fixed Spout and Soap Shelf VIV-C003BPMV
- 2. Wall Set with 210mm Centre Fixed Spout VIV-C059
- 3. Wall Set with 210mm Offset Fixed Spout VIV-C058
- 4. Basin Set with Curved Fixed Spout VIV-C001
- 5. Basin Set with Flat Top Swivel Spout VIV-C063
- 6. Wall Set with 260mm Curved Swivel Spout VIV-C015
- 7. Hot and Cold Taps with Soap Shelf on Back Plate VIV-C042BP