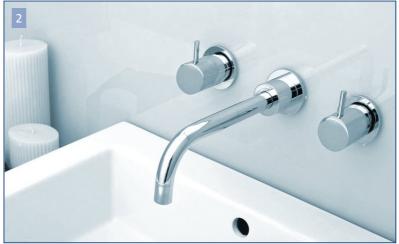

- 1. Wall Set with 200mm Fixed Spout and Soap Shelf VIV-C003BPMV
- 2. Wall Set with 210mm Centre Fixed Spout VIV-C059
- 3. Wall Set with 210mm Offset Fixed Spout VIV-C058
- 4. Basin Set with Curved Fixed Spout VIV-C001
- 5. Basin Set with Flat Top Swivel Spout VIV-C063
- 6. Wall Set with 260mm Curved Swivel Spout VIV-C015
- 7. Hot and Cold Taps with Soap Shelf on Back Plate VIV-C042BP