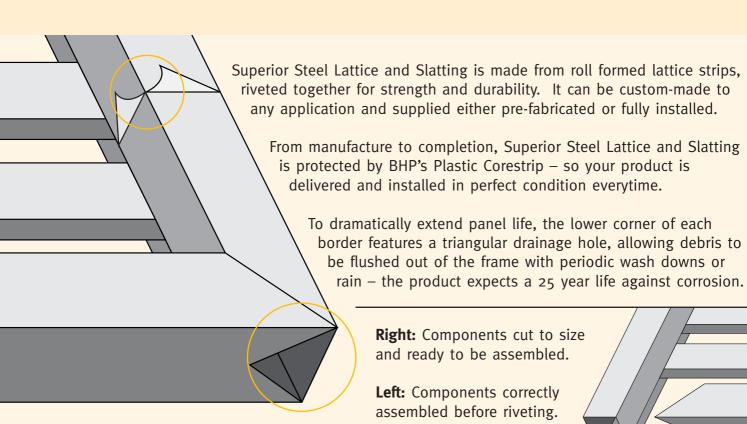

### **Superior Stainless Steel Lattice and Slatting**

Superior Steel Lattice and Slatting is available in revolutionary BHP Stainless Steel. As tough and stylish as Superior Steel's Colorbond® Lattice and Slatting, it's also rust proof, making it ideal for harsh Australian conditions, and especially suitable for marine environments.

Stainless Steel Lattice and Slatting is available in a sleek, steel finish and will add a contemporary edge to any structure.

- BHP Stainless Steel
- Rust proof
- Low maintenance
- No painting
- Termite proof
- Will not rot or burn
- Available a range of patterns, sizes and slat spacing