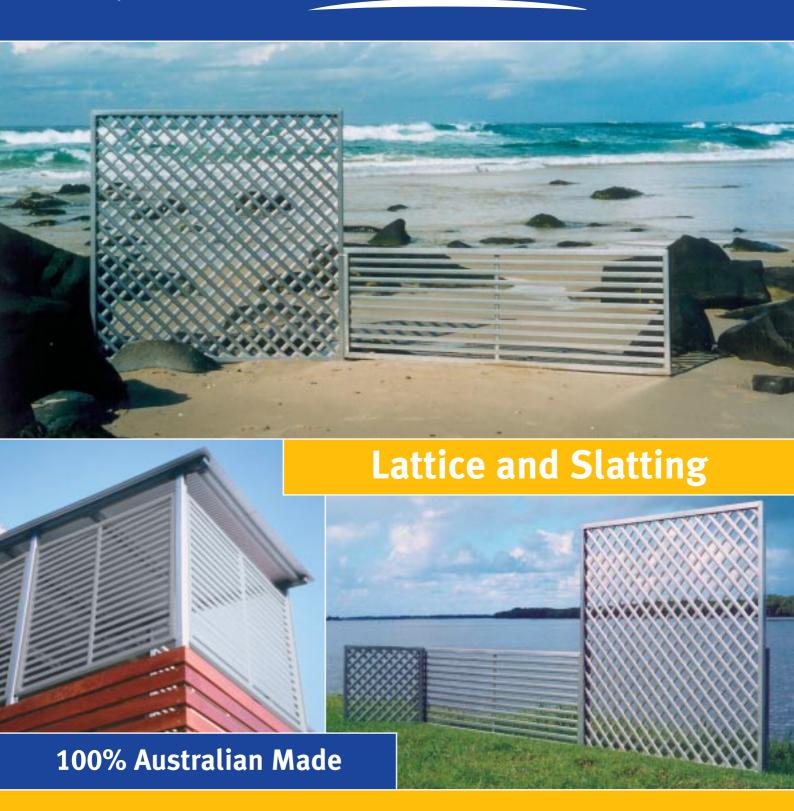

### **Superior Stainless Steel Lattice and Slatting**

Superior Steel Lattice and Slatting is available in revolutionary BHP Stainless Steel. As tough and stylish as Superior Steel's Colorbond® Lattice and Slatting, it's also rust proof, making it ideal for harsh Australian conditions, and especially suitable for marine environments.

Stainless Steel Lattice and Slatting is available in a sleek, steel finish and will add a contemporary edge to any structure.

- BHP Stainless Steel
- Rust proof
- Low maintenance
- No painting
- Termite proof
- Will not rot or burn
- Available a range of patterns, sizes and slat spacing

It's ideal for adding privacy and style to:

- Spas
- Garden Screens
- Balustrade
- Building Awnings
- Carports
- Patios
- Pergolas

For the latest in outdoor design, go with the product that lasts.

Insist on revolutionary BHP Superior Stainless Steel Lattice and Slatting.