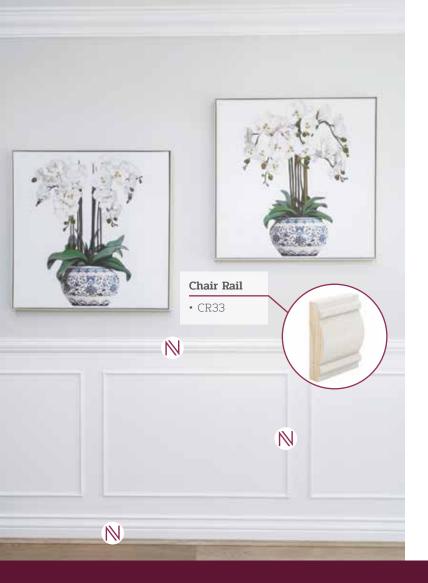

Skirting Board – **SK382** 185 x 18mm Architrave – **SK382** 90 x 18mm Chair Rail / Dado Rail - CR33 66 x 18mm Cornice / Crown Mould – CM01 116 x 25mm Add VJ Board Pro for wall panelling

Selections in a Box more styles coming soon