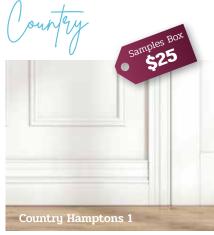

### Hamptons Selections in a Box

At Intrim our goal is to help make it simple to make your interior spectacular with big, bold & beautiful timber mouldings, wall and ceiling panelling. That is why we have partnered with Natalee Bowen from Indah Island, a renowned interior designer and TV presenter. Natalee has developed the Hamptons "Selections in a Box", a curated

#### Explore the selections

Skirting Board – **SK505** 185 x 25mm Architrave – **SK505** 135 x 25mm Chair Rail / Dado Rail - CR46 65 x 25mm Wainscoting Inlay Mould – IN25 32 x 15mm Cornice / Crown Mould - CM25 206 x 30mm Picture Rail – **PR26** 83 x 30mm Skirting Block - SB01, 36mm thick, 200 x 140mm Cornice to add to cabinetry - CM27