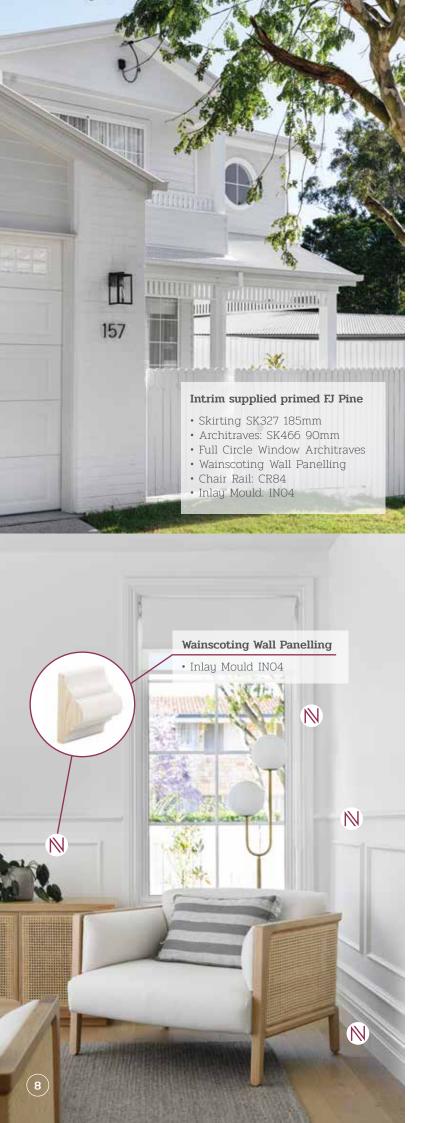

#### Ask your builder for Intrim

Did you know that Intrim work with leading builders and carpenters so you can ask your builder for Intrim. With a comprehensive quality range of skirting, architraves, wall panelling and bespoke solutions, we can assist you select the right profiles to make your interiors spectacular.

Big, bold & beautiful timber mouldings and wall panelling are on trend no matter the style of your project. This means they are a must consider item when planning your project to ensure you achieve your design vision. The cost for upgrading to larger profiles is not as much as you may think, and the impact it creates is well worth the investment.

Did you know that timber mouldings help make the property more saleable, and achieve higher sale prices. The wow factor is achieved bringing your design vision to life through the selection of the right mouldings, wall and ceiling panelling such as larger skirting & architraves to the addition of Wainscoting, VJ Wall panelling and more.