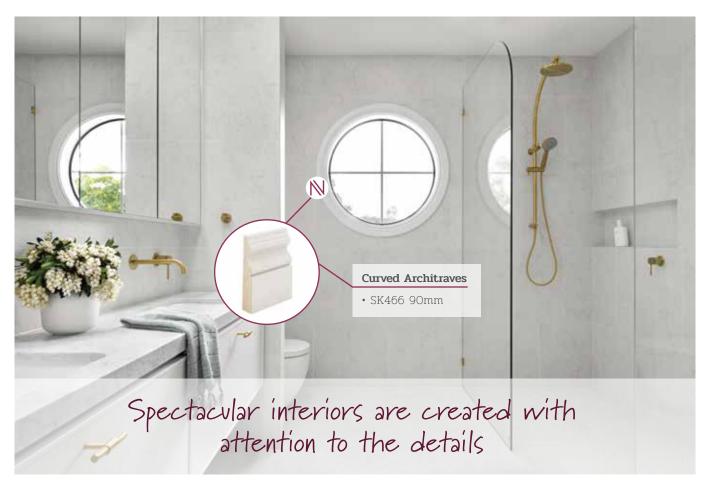

### Plain white walls are boring! Create spectacular interiors with Intrim Timber Mouldings

Skirting | Architraves | Timber Mouldings | VJ Board Pro | Wainscoting

Explore the range

Did you know that timber mouldings help make the property more saleable, and achieve higher sale prices. The wow factor is achieved bringing your design vision to life through the selection of the right mouldings, wall and ceiling panelling such as larger skirting & architraves to the addition of Wainscoting, VJ Wall panelling and more.