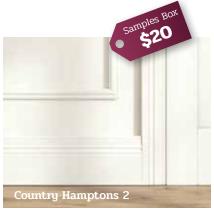

### Hamptons Selections in a Box

At Intrim our goal is to help make it simple to make your interior spectacular with big, bold & beautiful timber mouldings, wall and ceiling panelling. That is why we have partnered with Natalee Bowen from Indah Island, a renowned interior designer and TV presenter. Natalee has developed the Hamptons "Selections in a Box", a curated

Skirting Board – SK505 185 x 25mm Architrave – **SK799** 115 x 18mm Chair Rail / Dado Rail - CR46 65 x 25mm Wainscoting Inlay Mould – IN09 30 x 15mm Cornice / Crown Mould - CM12 150 x 25mm Skirting Block - **\$B04**, 36mm thick, 200 x 140mm