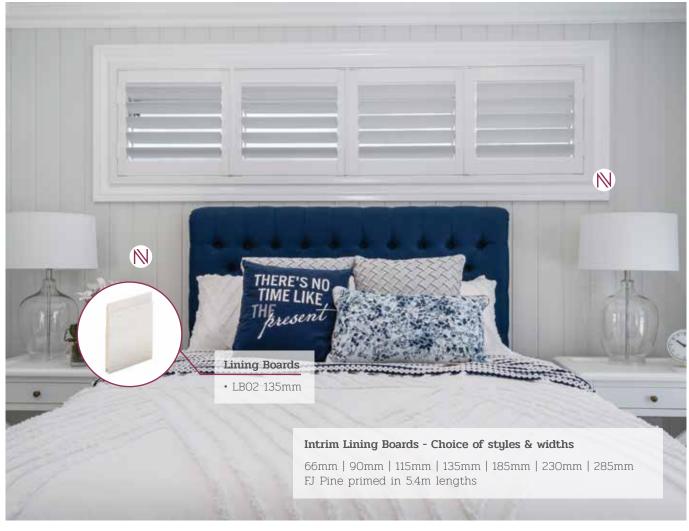

Skirting Board – SK371 185 x 18mm Architrave – **SK351** 115 x 18mm Chair Rail / Dado Rail - CR52 66 x 18mm Wainscoting Inlay Mould – INO1 42 x 12mm Cornice / Crown Mould – CM29 129 x 18mm Lining Board: LB03 185 x 12mm for feature walls