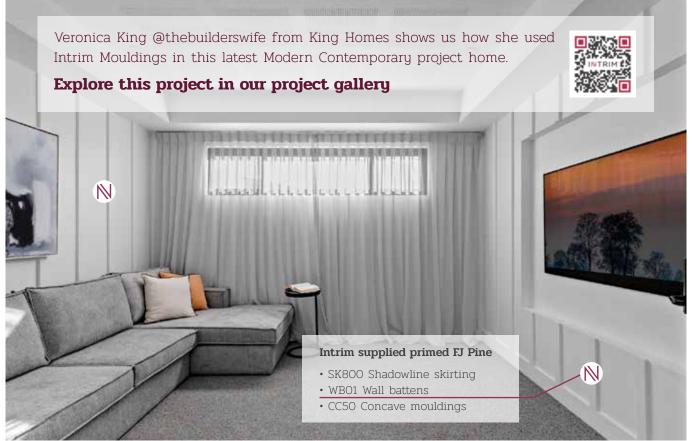

#### Dave Franklins Reno

Transitional Modern Hamptons

MODERN CONTEMPORARY
WALL PANELLING WITH
@BUILDERSWIFE

MAKING INTERIORS