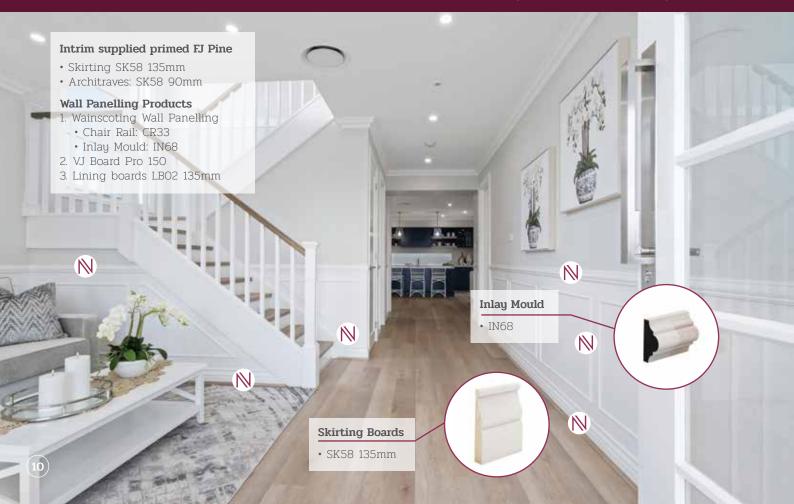

#### Explore the selections

Skirting Board – **SK505** 185 x 25mm Architrave – **SK505** 135 x 25mm Chair Rail / Dado Rail - CR46 65 x 25mm Wainscoting Inlay Mould – IN25 32 x 15mm Cornice / Crown Mould - CM25 206 x 30mm Picture Rail – **PR26** 83 x 30mm Skirting Block - SB01, 36mm thick, 200 x 140mm Cornice to add to cabinetry - CM27

Skirting Board – SK505 185 x 25mm Architrave – **SK799** 115 x 18mm Chair Rail / Dado Rail - CR46 65 x 25mm Wainscoting Inlay Mould – IN09 30 x 15mm Cornice / Crown Mould - CM12 150 x 25mm Skirting Block - **\$B04**, 36mm thick, 200 x 140mm

Skirting Board – **SK324** 185 x 18mm Architrave – **SK303** 90 x 18mm Chair Rail / Dado Rail - CR69 70 x 25mm Wainscoting Inlay Mould – IN04 30 x 15mm Cornice / Crown Mould - CM01 116 x 25mm

Skirting Board - SK353 185 x 18mm Architrave – **SK353** 90 x 18mm Chair Rail / Dado Rail - CR24 58 x 30mm Wainscoting Inlay Mould – IN20 30 x 13mm Cornice / Crown Mould – CM12 150 x 25mm Add VJ Board Pro for ceiling & feature walls

Skirting Board - SK353 185 x 18mm Architrave – **SK353** 90 x 18mm Chair Rail / Dado Rail - CR09 66 x 18mm Wainscoting Inlay Mould – IN20 30 x 13mm Cornice / Crown Mould – CM01 116 x 25mm Add VJ Board Pro for ceiling & feature walls

Skirting Board – SK371 185 x 18mm Architrave – **SK351** 115 x 18mm Chair Rail / Dado Rail - CR52 66 x 18mm Wainscoting Inlay Mould – INO1 42 x 12mm Cornice / Crown Mould – CM29 129 x 18mm Lining Board: LB03 185 x 12mm for feature walls

Skirting Board - SK39A 185 x 18mm Architrave - SK332 90 x 18mm Chair Rail / Dado Rail - CR14 67 x 30mm Wainscoting Inlay Mould – IN02 32 x 12mm Cornice / Crown Mould – CM12 150 x 25mm

Skirting Board - SK332 185 x 18mm Architrave - SK332 90 x 18mm Chair Rail / Dado Rail - CR14 67 x 30mm Wainscoting Inlay Mould – IN26 38 x 18mm Cornice / Crown Mould – CM01 116 x 25mm Add VJ Board Pro for feature wall panelling

Skirting Board - SK354 185 x 18mm Architrave – **SK354** 90 x 18mm Chair Rail / Dado Rail – **CR23B** 54 x 25mm Wainscoting Inlay Mould – IN107 30 x 25mm Cornice / Crown Mould – CM24 132 x 30mm Add VJ Board Pro for ceiling panelling

Skirting Board – SK353 185 x 18mm Architrave – SK353 90 x 18mm Chair Rail / Dado Rail - CR25 66 x 18mm Wainscoting Inlay Mould - IN20 30 x 13mm Cornice / Crown Mould – CM41 128 x 25mm Add VJ Board Pro for feature wall panelling

Skirting Board - SK340 185 x 18mm Architrave – SK340 90 x 18mm Chair Rail / Dado Rail - CR09 66 x 18mm Wainscoting Inlay Mould – IN41 20 x 11mm (raw) Cornice / Crown Mould - CM41 128 x 25mm

Skirting Board - SK98 185 x 18mm Architrave – **SK98** 90 x 18mm Chair Rail / Dado Rail – CR22B 66 x 25mm Wainscoting Inlay Mould – IN106 30 x 14mm Wall Panelling Lining Board - LB43 Cavetto Walls 185 x 18mm Skirting Block - SB03

Skirting Board - SK348 185 x 18mm Architrave – SK326 90 x 18mm Chair Rail / Dado Rail - CR25 66 x 18mm Wainscoting Inlay Mould - IN16 31 x 15mm Cornice / Crown Mould - CM12 150 x 25mm Skirting Block – **SB01** 31mm thick, 200 x 140mm

Skirting Board - SK326 185 x 18mm Architrave - SK326 90 x 18mm Chair Rail / Dado Rail - CR62 67 x 25mm Wainscoting Inlay Mould - IN36 24 x 15mm (raw) Cornice / Crown Mould - CM01 116 x 25mm Skirting Block - SK101 230mm (cut to 140mm)

Skirting Board – **SK382** 185 x 18mm Architrave – **SK382** 90 x 18mm Chair Rail / Dado Rail - CR33 66 x 18mm Cornice / Crown Mould – CM01 116 x 25mm Add VJ Board Pro for wall panelling

Selections in a Box more styles coming soon