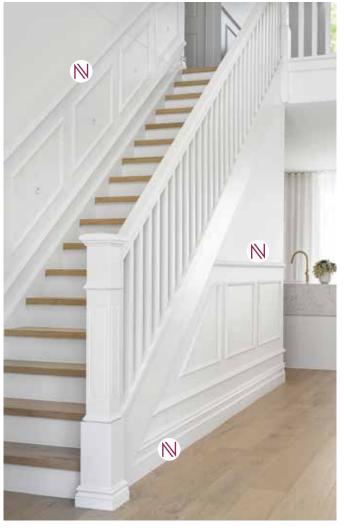

Big, bold & beautiful timber mouldings and wall panelling are on trend no matter the style of your project. This means they are a must consider item when planning your project to ensure you achieve your design vision. The cost for upgrading to larger profiles is not as much as you may think, and the impact it creates is well worth the investment.

Did you know that timber mouldings help make the property more saleable, and achieve higher sale prices. The wow factor is achieved bringing your design vision to life through the selection of the right mouldings, wall and ceiling panelling such as larger skirting & architraves to the addition of Wainscoting, VJ Wall panelling and more.