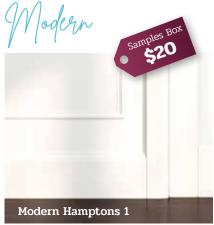

### Hamptons Selections in a Box

At Intrim our goal is to help make it simple to make your interior spectacular with big, bold & beautiful timber mouldings, wall and ceiling panelling. That is why we have partnered with Natalee Bowen from Indah Island, a renowned interior designer and TV presenter. Natalee has developed the Hamptons "Selections in a Box", a curated

Skirting Board - SK353 185 x 18mm Architrave – **SK353** 90 x 18mm Chair Rail / Dado Rail - CR09 66 x 18mm Wainscoting Inlay Mould – IN20 30 x 13mm Cornice / Crown Mould – CM01 116 x 25mm Add VJ Board Pro for ceiling & feature walls