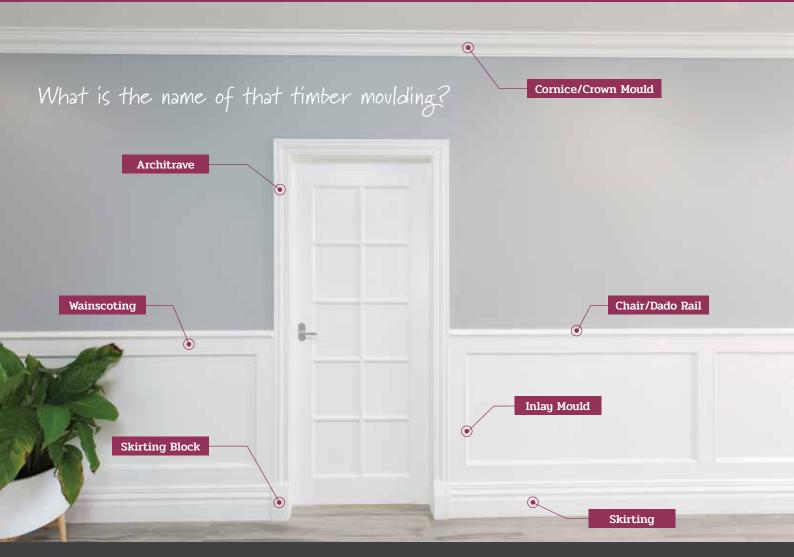

#### Explore the selections

Skirting Board – **SK505** 185 x 25mm Architrave – **SK505** 135 x 25mm Chair Rail / Dado Rail - CR46 65 x 25mm Wainscoting Inlay Mould – IN25 32 x 15mm Cornice / Crown Mould - CM25 206 x 30mm Picture Rail – **PR26** 83 x 30mm Skirting Block - SB01, 36mm thick, 200 x 140mm Cornice to add to cabinetry - CM27