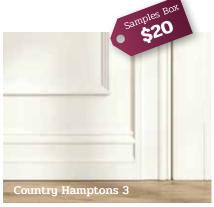

### Hamptons Selections in a Box

At Intrim our goal is to help make it simple to make your interior spectacular with big, bold & beautiful timber mouldings, wall and ceiling panelling. That is why we have partnered with Natalee Bowen from Indah Island, a renowned interior designer and TV presenter. Natalee has developed the Hamptons "Selections in a Box", a curated

Skirting Board – **SK324** 185 x 18mm Architrave – **SK303** 90 x 18mm Chair Rail / Dado Rail - CR69 70 x 25mm Wainscoting Inlay Mould – IN04 30 x 15mm Cornice / Crown Mould - CM01 116 x 25mm

Skirting Board - SK353 185 x 18mm Architrave – **SK353** 90 x 18mm Chair Rail / Dado Rail - CR24 58 x 30mm Wainscoting Inlay Mould – IN20 30 x 13mm Cornice / Crown Mould – CM12 150 x 25mm Add VJ Board Pro for ceiling & feature walls