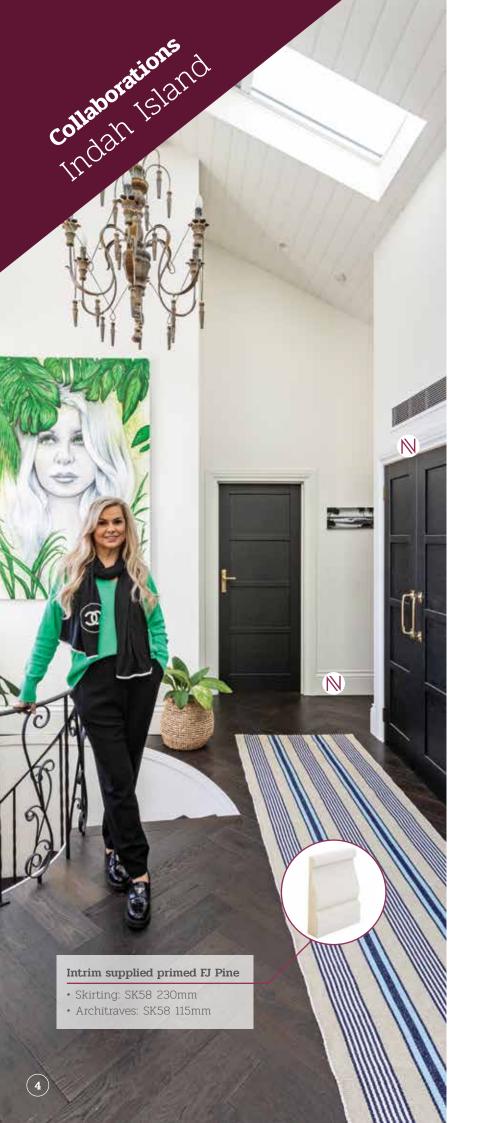

# INTRIM° INSTUIC

Discover

**Hamptons** 

with Natalee Bowen, Indah Island

#### Dave Franklin's Transitional Modern Hamptons Renovation by Indah Island

Landscape architect Dave Franklin teamed up with Queen of Hamptons design Natalee Bowen, Indah Island to renovate Dave's home.

"The great feel of this space is that the details of the skirting, architraves and sills allow this look to be classic if needed but then layered up to become any of the Hampton-styled looks with furniture. The furniture and styling in this house is very eclectic which works for their look. Lots of layers of plants and rugs create a warm feel through-out the home," said Natalee.