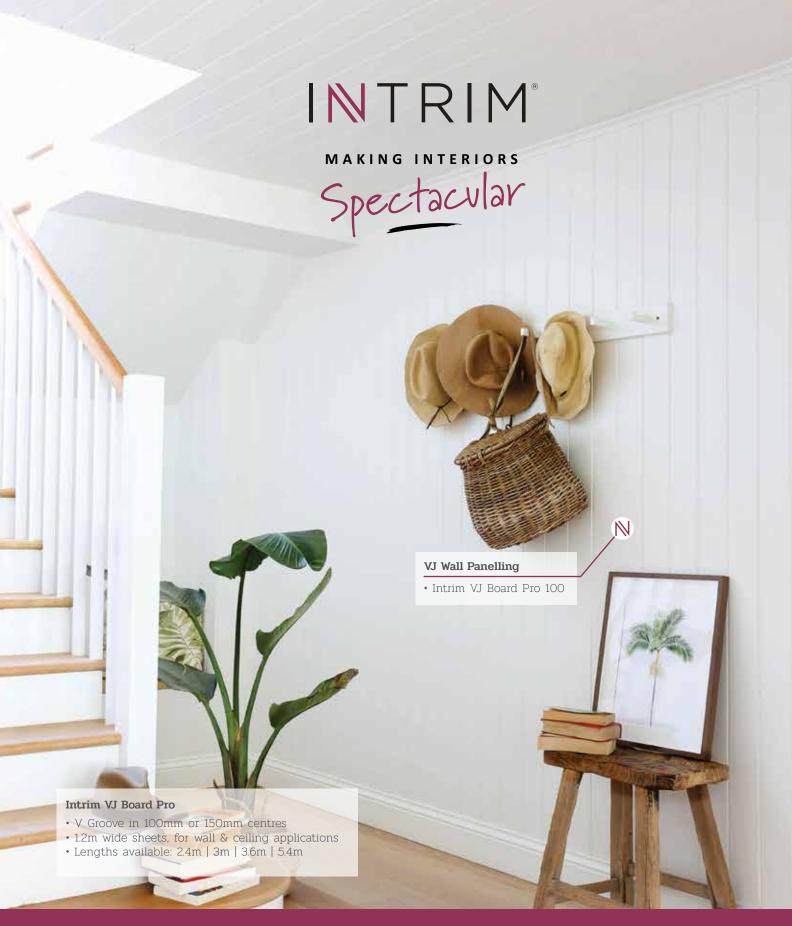

### Plain white walls are boring! Create spectacular interiors with Intrim Timber Mouldings

Skirting | Architraves | Timber Mouldings | VJ Board Pro | Wainscoting

Explore the range

Big, bold & beautiful timber mouldings and wall panelling are on trend no matter the style of your project. This means they are a must consider item when planning your project to ensure you achieve your design vision. The cost for upgrading to larger profiles is not as much as you may think, and the impact it creates is well worth the investment.

Did you know that timber mouldings help make the property more saleable, and achieve higher sale prices. The wow factor is achieved bringing your design vision to life through the selection of the right mouldings, wall and ceiling panelling such as larger skirting & architraves to the addition of Wainscoting, VJ Wall panelling and more.