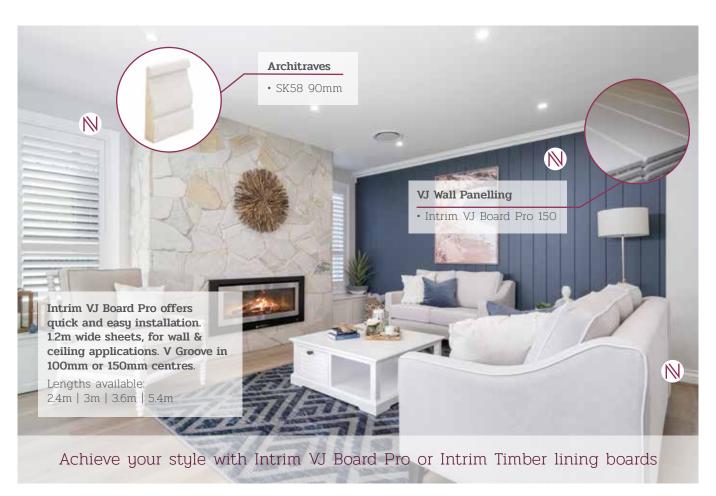

#### Explore the selections

Skirting Board – **SK505** 185 x 25mm Architrave – **SK505** 135 x 25mm Chair Rail / Dado Rail - CR46 65 x 25mm Wainscoting Inlay Mould – IN25 32 x 15mm Cornice / Crown Mould - CM25 206 x 30mm Picture Rail – **PR26** 83 x 30mm Skirting Block - SB01, 36mm thick, 200 x 140mm Cornice to add to cabinetry - CM27

Skirting Board – SK505 185 x 25mm Architrave – **SK799** 115 x 18mm Chair Rail / Dado Rail - CR46 65 x 25mm Wainscoting Inlay Mould – IN09 30 x 15mm Cornice / Crown Mould - CM12 150 x 25mm Skirting Block - **\$B04**, 36mm thick, 200 x 140mm

Skirting Board – **SK324** 185 x 18mm Architrave – **SK303** 90 x 18mm Chair Rail / Dado Rail - CR69 70 x 25mm Wainscoting Inlay Mould – IN04 30 x 15mm Cornice / Crown Mould - CM01 116 x 25mm

Skirting Board - SK353 185 x 18mm Architrave – **SK353** 90 x 18mm Chair Rail / Dado Rail - CR24 58 x 30mm Wainscoting Inlay Mould – IN20 30 x 13mm Cornice / Crown Mould – CM12 150 x 25mm Add VJ Board Pro for ceiling & feature walls

Skirting Board - SK353 185 x 18mm Architrave – **SK353** 90 x 18mm Chair Rail / Dado Rail - CR09 66 x 18mm Wainscoting Inlay Mould – IN20 30 x 13mm Cornice / Crown Mould – CM01 116 x 25mm Add VJ Board Pro for ceiling & feature walls

Skirting Board – SK371 185 x 18mm Architrave – **SK351** 115 x 18mm Chair Rail / Dado Rail - CR52 66 x 18mm Wainscoting Inlay Mould – INO1 42 x 12mm Cornice / Crown Mould – CM29 129 x 18mm Lining Board: LB03 185 x 12mm for feature walls

Skirting Board - SK39A 185 x 18mm Architrave - SK332 90 x 18mm Chair Rail / Dado Rail - CR14 67 x 30mm Wainscoting Inlay Mould – IN02 32 x 12mm Cornice / Crown Mould – CM12 150 x 25mm

Skirting Board - SK332 185 x 18mm Architrave - SK332 90 x 18mm Chair Rail / Dado Rail - CR14 67 x 30mm Wainscoting Inlay Mould – IN26 38 x 18mm Cornice / Crown Mould – CM01 116 x 25mm Add VJ Board Pro for feature wall panelling

Skirting Board - SK354 185 x 18mm Architrave – **SK354** 90 x 18mm Chair Rail / Dado Rail – **CR23B** 54 x 25mm Wainscoting Inlay Mould – IN107 30 x 25mm Cornice / Crown Mould – CM24 132 x 30mm Add VJ Board Pro for ceiling panelling

Skirting Board – SK353 185 x 18mm Architrave – SK353 90 x 18mm Chair Rail / Dado Rail - CR25 66 x 18mm Wainscoting Inlay Mould - IN20 30 x 13mm Cornice / Crown Mould – CM41 128 x 25mm Add VJ Board Pro for feature wall panelling

Skirting Board - SK340 185 x 18mm Architrave – SK340 90 x 18mm Chair Rail / Dado Rail - CR09 66 x 18mm Wainscoting Inlay Mould – IN41 20 x 11mm (raw) Cornice / Crown Mould - CM41 128 x 25mm

Skirting Board - SK98 185 x 18mm Architrave – **SK98** 90 x 18mm Chair Rail / Dado Rail – CR22B 66 x 25mm Wainscoting Inlay Mould – IN106 30 x 14mm Wall Panelling Lining Board - LB43 Cavetto Walls 185 x 18mm Skirting Block - SB03

Skirting Board - SK348 185 x 18mm Architrave – SK326 90 x 18mm Chair Rail / Dado Rail - CR25 66 x 18mm Wainscoting Inlay Mould - IN16 31 x 15mm Cornice / Crown Mould - CM12 150 x 25mm Skirting Block – **SB01** 31mm thick, 200 x 140mm

Skirting Board - SK326 185 x 18mm Architrave - SK326 90 x 18mm Chair Rail / Dado Rail - CR62 67 x 25mm Wainscoting Inlay Mould - IN36 24 x 15mm (raw) Cornice / Crown Mould - CM01 116 x 25mm Skirting Block - SK101 230mm (cut to 140mm)

Skirting Board – **SK382** 185 x 18mm Architrave – **SK382** 90 x 18mm Chair Rail / Dado Rail - CR33 66 x 18mm Cornice / Crown Mould – CM01 116 x 25mm Add VJ Board Pro for wall panelling

Selections in a Box more styles coming soon