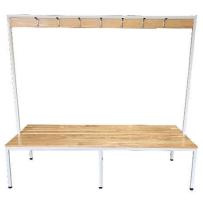

STANDALONE SEATING

SEATING WITH TOWEL HOOKS

| FEATURES                                     | OPTIONS and ACCESSORIES                        |
|----------------------------------------------|------------------------------------------------|
| Manufactured in Sydney, Australia            | Available in 15 stocked colours, plus over 200 |
| Welded body with 100% recyclable steel and   | "order-in" colours                             |
| up to 20% recycled materials                 | Towel rail with hooks                          |
| Electrostatically applied powder coat finish | Customisable height, width or depth            |
| Warranty: 10 years                           |                                                |
| Hardwood, pine, Modwood or Aluminium seat    |                                                |
| Timber: 2 coats clear poly lacquer           |                                                |
| Adjustable or bolt to ground feet.           |                                                |
| Dual coat - prime coat + colour coat in your |                                                |
| choice of colour                             |                                                |
|                                              | -                                              |

## DETAILS

| PRODUCT                                        | DESCRIPTION                                           |
|------------------------------------------------|-------------------------------------------------------|
| Hardwood, Pine or<br>Modwood seating           | From 1000mmL to 2000mmL<br>300mmD or 500mmD<br>450mmH |
| Aluminium seating                              | From 1000mmL to 2000mmL<br>250mmD or 510mmD<br>450mmH |
| Single sided seats with towel rails            | From 1000mmL to 2000mmL<br>500mmD<br>450mmH           |
| Double sided seats with towel rail down centre | From 1000mmL to 2000mmL<br>800mmD<br>450mmH           |