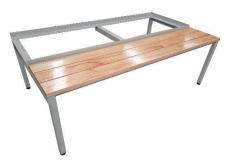

STANDALONE SEATING

SEATING WITH TOWEL HOOKS

| FEATURES                                     | OPTIONS and ACCESSORIES                        |
|----------------------------------------------|------------------------------------------------|
| Manufactured in Sydney, Australia            | Available in 15 stocked colours, plus over 200 |
| Welded body with 100% recyclable steel and   | "order-in" colours                             |
| up to 20% recycled materials                 | Towel rail with hooks                          |
| Electrostatically applied powder coat finish | Customisable height, width or depth            |
| Warranty: 10 years                           |                                                |
| Hardwood, pine, Modwood or Aluminium seat    |                                                |
| Timber: 2 coats clear poly lacquer           |                                                |
| Adjustable or bolt to ground feet.           |                                                |
| Dual coat - prime coat + colour coat in your |                                                |
| choice of colour                             |                                                |
|                                              | -                                              |

## DETAILS

| PRODUCT                                        | DESCRIPTION                                           |
|------------------------------------------------|-------------------------------------------------------|
| Hardwood, Pine or<br>Modwood seating           | From 1000mmL to 2000mmL<br>300mmD or 500mmD<br>450mmH |
| Aluminium seating                              | From 1000mmL to 2000mmL<br>250mmD or 510mmD<br>450mmH |
| Single sided seats with towel rails            | From 1000mmL to 2000mmL<br>500mmD<br>450mmH           |
| Double sided seats with towel rail down centre | From 1000mmL to 2000mmL<br>800mmD<br>450mmH           |