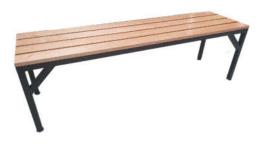

STANDALONE SEATING

SEATING WITH TOWEL HOOKS

| FEATURES                                     | OPTIONS and ACCESSORIES                        |
|----------------------------------------------|------------------------------------------------|
| Manufactured in Sydney, Australia            | Available in 15 stocked colours, plus over 200 |
| Welded body with 100% recyclable steel and   | "order-in" colours                             |
| up to 20% recycled materials                 | Towel rail with hooks                          |
| Electrostatically applied powder coat finish | Customisable height, width or depth            |
| Warranty: 10 years                           |                                                |
| Hardwood, pine, Modwood or Aluminium seat    |                                                |
| Timber: 2 coats clear poly lacquer           |                                                |
| Adjustable or bolt to ground feet.           |                                                |
| Dual coat - prime coat + colour coat in your |                                                |
| choice of colour                             |                                                |
|                                              | -                                              |

## DETAILS

| PRODUCT                                        | DESCRIPTION                                           |
|------------------------------------------------|-------------------------------------------------------|
| Hardwood, Pine or<br>Modwood seating           | From 1000mmL to 2000mmL<br>300mmD or 500mmD<br>450mmH |
| Aluminium seating                              | From 1000mmL to 2000mmL<br>250mmD or 510mmD<br>450mmH |
| Single sided seats with towel rails            | From 1000mmL to 2000mmL<br>500mmD<br>450mmH           |
| Double sided seats with towel rail down centre | From 1000mmL to 2000mmL<br>800mmD<br>450mmH           |