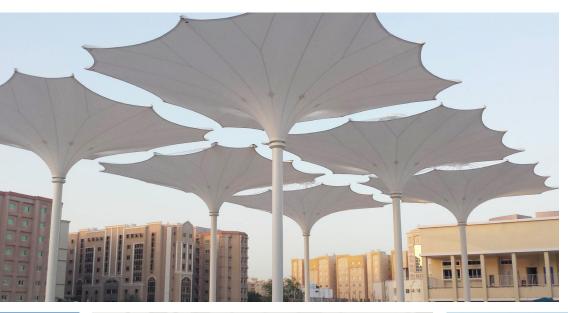

## AUTOMATED RETRACTABLE UMBRELLAS

The MakMax Zahra Range provides you with a built in automated system, that allows you to retract and extend your umbrella at the push of a button Available in a range of sizes, shapes and fabric options (custom orders available on request)

| Circular plan | Circular Elevation | Sizing Options  |
|---------------|--------------------|-----------------|
| AYA           |                    | 15.0 m diameter |
|               |                    | 12.5 m diameter |
|               |                    | 10.0 m diameter |