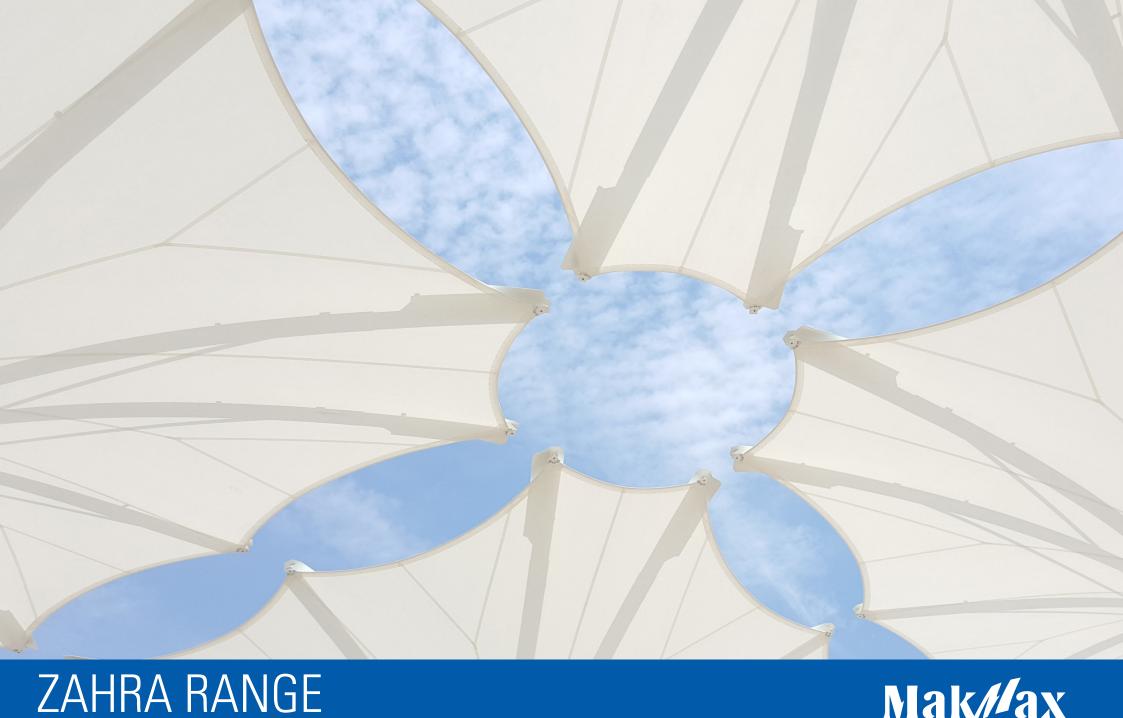

ZAHRA RANGE AUTOMATED RETRACTABLE SHADES SOLUTIONS

## AUTOMATED SHADE SOLUTIONS - ZAHRA RANGE

superior quality I design I durability I strength

## AUTOMATED RETRACTABLE UMBRELLAS

The MakMax Zahra Range provides you with a built in automated system, that allows you to retract and extend your umbrella at the push of a button Available in a range of sizes, shapes and fabric options (custom orders available on request)