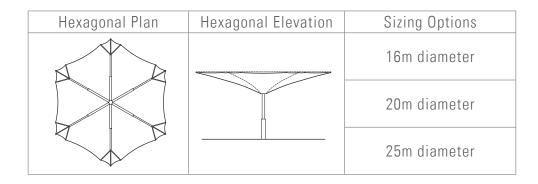

## AUTOMATED RETRACTABLE UMBRELLAS

The MakMax Zahra Range provides you with a built in automated system, that allows you to retract and extend your umbrella at the push of a button Available in a range of sizes, shapes and fabric options (custom orders available on request)