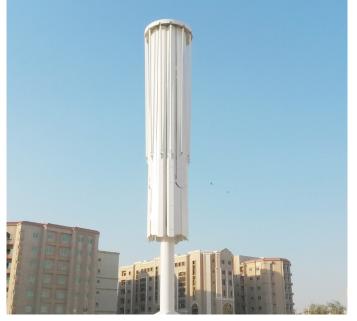

## AUTOMATED RETRACTABLE UMBRELLAS

The MakMax Zahra Range provides you with a built in automated system, that allows you to retract and extend your umbrella at the push of a button Available in a range of sizes, shapes and fabric options (custom orders available on request)