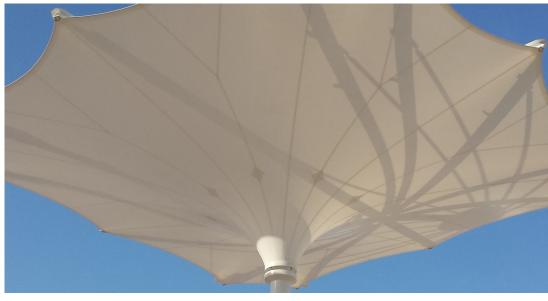

## AUTOMATED RETRACTABLE UMBRELLAS

The MakMax Zahra Range provides you with a built in automated system, that allows you to retract and extend your umbrella at the push of a button Available in a range of sizes, shapes and fabric options (custom orders available on request)