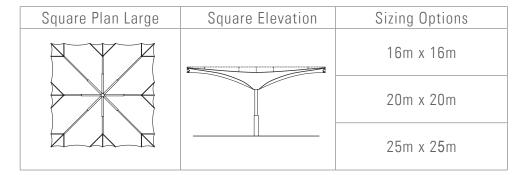

## AUTOMATED RETRACTABLE UMBRELLAS

The MakMax Zahra Range provides you with a built in automated system, that allows you to retract and extend your umbrella at the push of a button Available in a range of sizes, shapes and fabric options (custom orders available on request)

| Square Plan Medium | Square Elevation | Sizing Options |
|--------------------|------------------|----------------|
|                    |                  | 12m x 12m      |
|                    |                  | 10m x 10m      |
|                    |                  | 8m x 8m        |