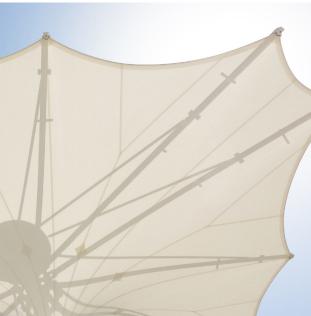

## AUTOMATED RETRACTABLE UMBRELLAS

The MakMax Zahra Range provides you with a built in automated system, that allows you to retract and extend your umbrella at the push of a button Available in a range of sizes, shapes and fabric options (custom orders available on request)