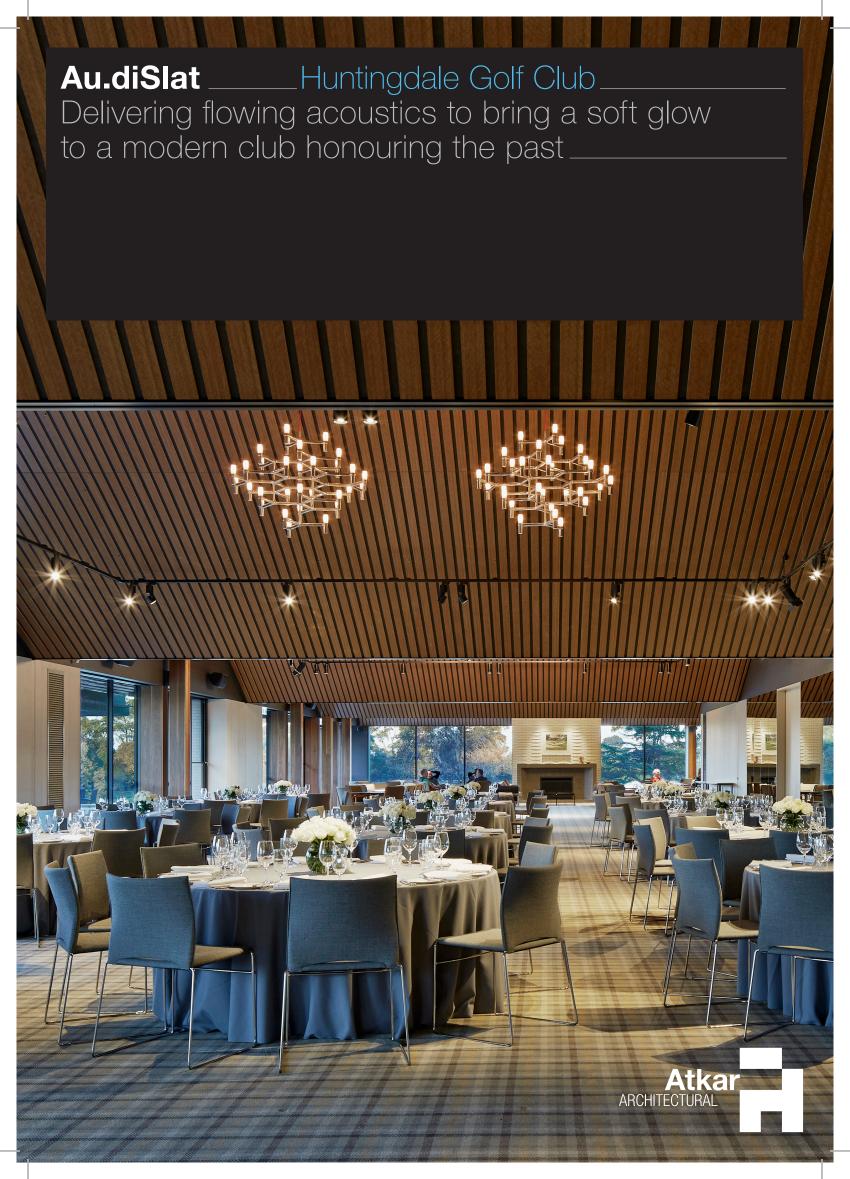

situation: Built on the site of the original 1941 clubhouse, the new 2 story clubhouse needed to blend history and tradition with modern architectural design. solution: A tribute to its rich history, the Huntingdale Golf Club is considered a monarch in the golfing world. The interior is sophisticated but kept traditional with terracotta tiles, white bricks and plaid carpet that all work together to create a modern character which references the past, not to mention the spectacular timber ceiling. Upon entering the club room you are greeted with warm and welcoming tones and the soft lighting and interior finishes all set the mood of a prestigious club with a grand heritage. The unique folded profile roofline is reflected by the ceiling internally. Inarc Architects worked extensively with Atkar to fine tune the ceiling layout to meet their design aspirations and budget, bringing acoustic perfection to the dining and communal spaces. Like an echo from the past, Atkar's slatted timber lining continuously rises and falls throughout the clubhouse, causing the spaces to flow and lends a sense of cosiness. The club also accommodates divisible function rooms featuring acoustic control making it ideal for meetings and gatherings. Atkar liaised extensively with the builder on site to assist with the complex process of integrating and coordinating the required services. The large ceiling area was delivered within the project timeframe, achieving yet another outstanding finished result and adding another milestone to the club's history.

- 1\_ A soft glowing ambience
- 2\_Flowing waves of refined acoustics
- 3\_ Modern Heritage

Scan for online case study