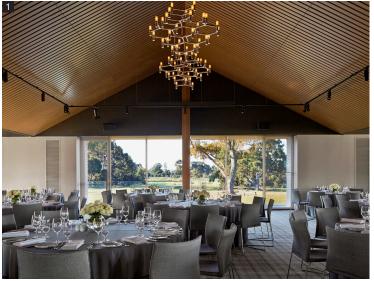

situation: Built on the site of the original 1941 clubhouse, the new 2 story clubhouse needed to blend history and tradition with modern architectural design. solution: A tribute to its rich history, the Huntingdale Golf Club is considered a monarch in the golfing world. The interior is sophisticated but kept traditional with terracotta tiles, white bricks and plaid carpet that all work together to create a modern character which references the past, not to mention the spectacular timber ceiling. Upon entering the club room you are greeted with warm and welcoming tones and the soft lighting and interior finishes all set the mood of a prestigious club with a grand heritage. The unique folded profile roofline is reflected by the ceiling internally. Inarc Architects worked extensively with Atkar to fine tune the ceiling layout to meet their design aspirations and budget, bringing acoustic perfection to the dining and communal spaces. Like an echo from the past, Atkar's slatted timber lining continuously rises and falls throughout the clubhouse, causing the spaces to flow and lends a sense of cosiness. The club also accommodates divisible function rooms featuring acoustic control making it ideal for meetings and gatherings. Atkar liaised extensively with the builder on site to assist with the complex process of integrating and coordinating the required services. The large ceiling area was delivered within the project timeframe, achieving yet another outstanding finished result and adding another milestone to the club's history.

- 1\_ A soft glowing ambience
- 2\_Flowing waves of refined acoustics
- 3\_ Modern Heritage

Scan for online case study