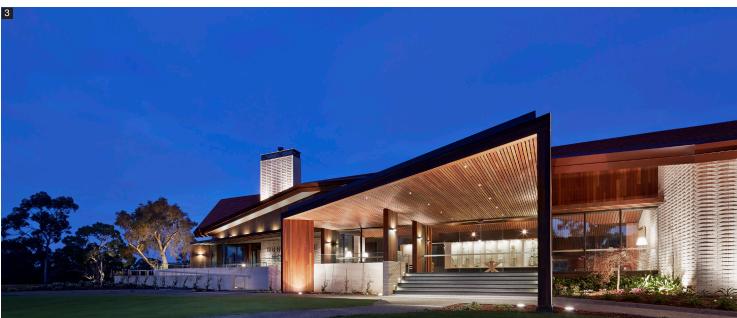

situation: Built on the site of the original 1941 clubhouse, the new 2 story clubhouse needed to blend history and tradition with modern architectural design. solution: A tribute to its rich history, the Huntingdale Golf Club is considered a monarch in the golfing world. The interior is sophisticated but kept traditional with terracotta tiles, white bricks and plaid carpet that all work together to create a modern character which references the past, not to mention the spectacular timber ceiling. Upon entering the club room you are greeted with warm and welcoming tones and the soft lighting and interior finishes all set the mood of a prestigious club with a grand heritage. The unique folded profile roofline is reflected by the ceiling internally. Inarc Architects worked extensively with Atkar to fine tune the ceiling layout to meet their design aspirations and budget, bringing acoustic perfection to the dining and communal spaces. Like an echo from the past, Atkar's slatted timber lining continuously rises and falls throughout the clubhouse, causing the spaces to flow and lends a sense of cosiness. The club also accommodates divisible function rooms featuring acoustic control making it ideal for meetings and gatherings. Atkar liaised extensively with the builder on site to assist with the complex process of integrating and coordinating the required services. The large ceiling area was delivered within the project timeframe, achieving yet another outstanding finished result and adding another milestone to the club's history.

- 1\_ A soft glowing ambience
- 2\_Flowing waves of refined acoustics
- 3\_ Modern Heritage

Scan for online case study