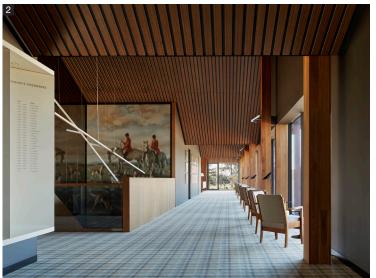

situation: Built on the site of the original 1941 clubhouse, the new 2 story clubhouse needed to blend history and tradition with modern architectural design. solution: A tribute to its rich history, the Huntingdale Golf Club is considered a monarch in the golfing world. The interior is sophisticated but kept traditional with terracotta tiles, white bricks and plaid carpet that all work together to create a modern character which references the past, not to mention the spectacular timber ceiling. Upon entering the club room you are greeted with warm and welcoming tones and the soft lighting and interior finishes all set the mood of a prestigious club with a grand heritage. The unique folded profile roofline is reflected by the ceiling internally. Inarc Architects worked extensively with Atkar to fine tune the ceiling layout to meet their design aspirations and budget, bringing acoustic perfection to the dining and communal spaces. Like an echo from the past, Atkar's slatted timber lining continuously rises and falls throughout the clubhouse, causing the spaces to flow and lends a sense of cosiness. The club also accommodates divisible function rooms featuring acoustic control making it ideal for meetings and gatherings. Atkar liaised extensively with the builder on site to assist with the complex process of integrating and coordinating the required services. The large ceiling area was delivered within the project timeframe, achieving yet another outstanding finished result and adding another milestone to the club's history.

- 1\_ A soft glowing ambience
- 2\_Flowing waves of refined acoustics
- 3\_ Modern Heritage

Scan for online case study