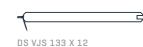

### **VEE-JOINT SIZES + SPECS**

| PROFILE CODE           | COVER (MM) | THICKNESS (MM) | MAX SPANS (MM) | ORDER OPTIONS |            |  |
|------------------------|------------|----------------|----------------|---------------|------------|--|
| VEE-JOINT              |            |                |                |               |            |  |
| VJI 86 X 9 SN*         | 86         | 9              | 450 FIXED SPAN |               | $\bigcirc$ |  |
| VJI 136 X 9 SN*        | 136        | 9              | 450 FIXED SPAN |               | $\bigcirc$ |  |
| VJS 86 X 12 SN         | 86         | 12             | 600            |               | $\bigcirc$ |  |
| VJS 133 X 12 SN        | 133        | 12             | 600            |               | $\bigcirc$ |  |
| VJM 86 X 15            | 86         | 15             | 600            |               | $\bigcirc$ |  |
| VJM 133 X 15           | 133        | 15             | 600            |               | $\bigcirc$ |  |
| VJE 86 X 18            | 86         | 18             | 600            | Δ             | $\bigcirc$ |  |
| VJE 133 X 18           | 133        | 18             | 600            | Δ             | $\bigcirc$ |  |
| VJE 181 X 18           | 181        | 18             | 600            | Δ             |            |  |
| VEE-JOINT DOUBLE SIDED |            |                |                |               |            |  |
| DS VJE 86 X 18         | 86         | 18             | 600            | Δ             | $\bigcirc$ |  |
| DS VJB 130 X 38        | 130        | 38             | 600            | Δ             | $\bigcirc$ |  |
| DS VJS 133 X 12        | 133        | 12             | 600            | Δ             | $\bigcirc$ |  |
|                        |            |                |                |               |            |  |