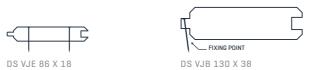

#### **VEE-JOINT DOUBLE SIDED**

### **VEE-JOINT SIZES + SPECS**

| PROFILE CODE           | COVER (MM) | THICKNESS (MM) | MAX SPANS (MM) | ORDER OPTIONS |            |  |
|------------------------|------------|----------------|----------------|---------------|------------|--|
| VEE-JOINT              |            |                |                |               |            |  |
| VJI 86 X 9 SN*         | 86         | 9              | 450 FIXED SPAN |               | $\bigcirc$ |  |
| VJI 136 X 9 SN*        | 136        | 9              | 450 FIXED SPAN |               | $\bigcirc$ |  |
| VJS 86 X 12 SN         | 86         | 12             | 600            |               | $\bigcirc$ |  |
| VJS 133 X 12 SN        | 133        | 12             | 600            |               | $\bigcirc$ |  |
| VJM 86 X 15            | 86         | 15             | 600            |               | $\bigcirc$ |  |
| VJM 133 X 15           | 133        | 15             | 600            |               | $\bigcirc$ |  |
| VJE 86 X 18            | 86         | 18             | 600            | Δ             | $\bigcirc$ |  |
| VJE 133 X 18           | 133        | 18             | 600            | Δ             | $\bigcirc$ |  |
| VJE 181 X 18           | 181        | 18             | 600            | Δ             |            |  |
| VEE-JOINT DOUBLE SIDED |            |                |                |               |            |  |
| DS VJE 86 X 18         | 86         | 18             | 600            | Δ             | $\bigcirc$ |  |
| DS VJB 130 X 38        | 130        | 38             | 600            | Δ             | $\bigcirc$ |  |
| DS VJS 133 X 12        | 133        | 12             | 600            | Δ             | $\bigcirc$ |  |
|                        |            |                |                |               |            |  |