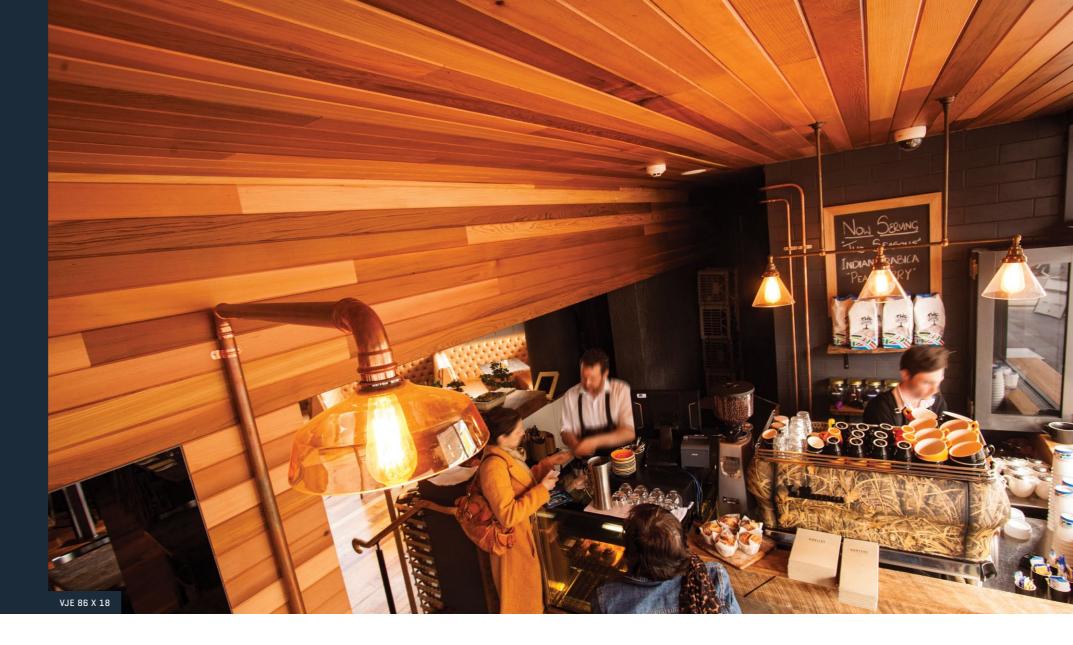

# Classic. Versatile. Seamless.

Vee-Joint board is a classic profile with origins dating back almost as far as timber construction itself. A mainstay in traditional colonial homes, Vee-Joint has enjoyed a renaissance, becoming a popular choice in many modern, architecturally-designed homes and commercial spaces. Cedar Sales' Vee-Joint offers classic style in the timeless beauty of Western Red Cedar

# **IDEAL USES**

- External use
- Internal use
- Ceilings
- Alfresco lining
- Feature walls
- Restoration
- Balconies
- Doors and gates
- Commercial spaces