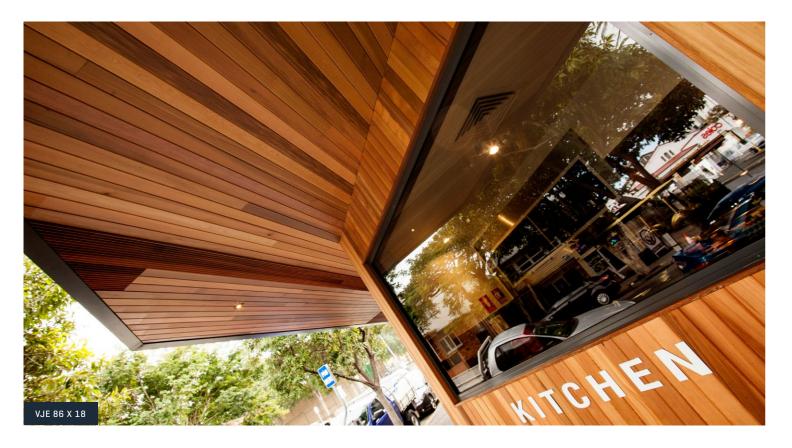

# Classic. Versatile. Seamless.

Vee-Joint board is a classic profile with origins dating back almost as far as timber construction itself. A mainstay in traditional colonial homes, Vee-Joint has enjoyed a renaissance, becoming a popular choice in many modern, architecturally-designed homes and commercial spaces. Cedar Sales' Vee-Joint offers classic style in the timeless beauty of Western Red Cedar

# **IDEAL USES**

- External use
- Internal use
- Ceilings
- Alfresco lining
- Feature walls
- Restoration
- Balconies
- Doors and gates
- Commercial spaces