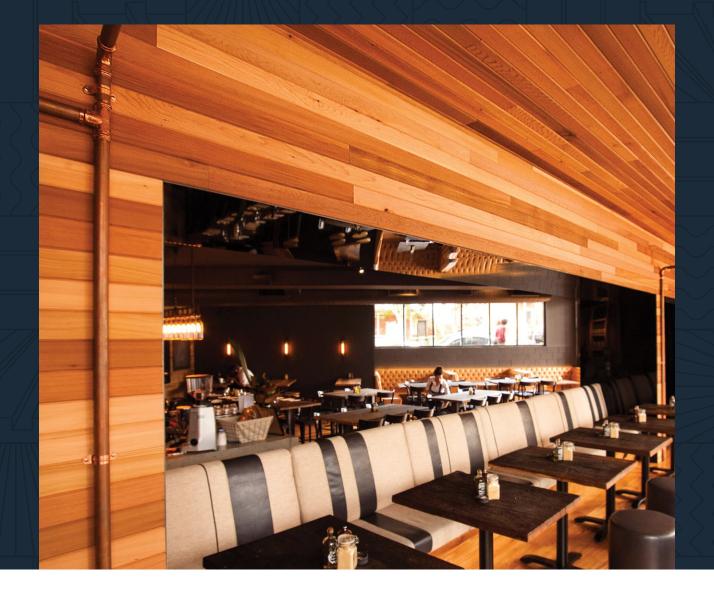

# Classic. Versatile. Seamless.

Vee-Joint board is a classic profile with origins dating back almost as far as timber construction itself. A mainstay in traditional colonial homes, Vee-Joint has enjoyed a renaissance, becoming a popular choice in many modern, architecturally-designed homes and commercial spaces. Cedar Sales' Vee-Joint offers classic style in the timeless beauty of Western Red Cedar

# **IDEAL USES**

- External use
- Internal use
- Ceilings
- Alfresco lining
- Feature walls
- Restoration
- Balconies
- Doors and gates
- Commercial spaces