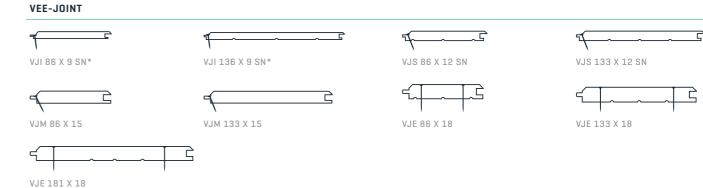

### **VEE-JOINT SIZES + SPECS**

| PROFILE CODE           | COVER (MM) | THICKNESS (MM) | MAX SPANS (MM) | ORDER OPTIONS |            |  |
|------------------------|------------|----------------|----------------|---------------|------------|--|
| VEE-JOINT              |            |                |                |               |            |  |
| VJI 86 X 9 SN*         | 86         | 9              | 450 FIXED SPAN |               | $\bigcirc$ |  |
| VJI 136 X 9 SN*        | 136        | 9              | 450 FIXED SPAN |               | $\bigcirc$ |  |
| VJS 86 X 12 SN         | 86         | 12             | 600            |               | $\bigcirc$ |  |
| VJS 133 X 12 SN        | 133        | 12             | 600            |               | $\bigcirc$ |  |
| VJM 86 X 15            | 86         | 15             | 600            |               | $\bigcirc$ |  |
| VJM 133 X 15           | 133        | 15             | 600            |               | $\bigcirc$ |  |
| VJE 86 X 18            | 86         | 18             | 600            | Δ             | $\bigcirc$ |  |
| VJE 133 X 18           | 133        | 18             | 600            | Δ             | $\bigcirc$ |  |
| VJE 181 X 18           | 181        | 18             | 600            | Δ             |            |  |
| VEE-JOINT DOUBLE SIDED |            |                |                |               |            |  |
| DS VJE 86 X 18         | 86         | 18             | 600            | Δ             | $\bigcirc$ |  |
| DS VJB 130 X 38        | 130        | 38             | 600            | Δ             | $\bigcirc$ |  |
| DS VJS 133 X 12        | 133        | 12             | 600            | Δ             | $\bigcirc$ |  |
|                        |            |                |                |               |            |  |