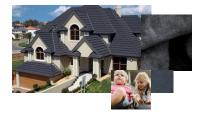

### **MARSEILLE**

The Marseille, our French inspired tile, offers practicality and simplicity for a classically styled roof. Available in a range of grey-toned and natural clay colours the Marseille tile offers a timeless look to complete any design. Offering the colour longevity, strength, and durability of terracotta, the Marseille is ideal for homes of distinction.