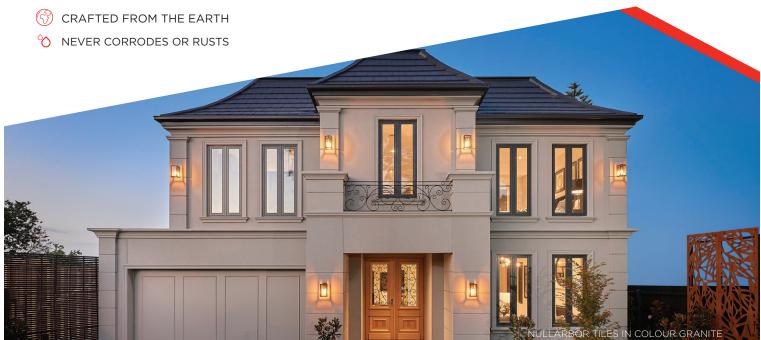

### **NULLARBOR**

Nullarbor represents the ultimate in flat roof tiles, offering the versatility to create both modern and classically designed homes. The Nullarbor tile is ideally suited to the design of the classic Hampton style home, or when updating your home to a more modern look without compromising on character. Featuring a range of modern colours, the Nullarbor tile provides quality, style and elegance to your home.

TERRACOTTA ROOF TILES OFFER THE BEST IN PERFORMANCE AND COLOUR DURABILITY. A TRIED AND TESTED ROOFING MATERIAL, MONIER'S RANGE OF NEW AND MODERN COLOURS, INCLUDING THE INNOVATIVE METALLIC COLOURS OFFER THE LATEST IN DESIGN AND TRENDS.