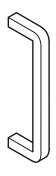

Barben BAC-175

(all dimensions - are in millimetres)

**Cabinet Handles** 

**BAC-175/A** Square 8, Proj. 30, Length 30

Square 8, Proj. 30, Length 40 **BAC-175/B** ctc 32 Proj. 30, Length 104 **BAC-175/C** Square 8, ctc 96 **BAC-175/D** Square 10, Proj. 30, Length 138 ctc 128 Square 10, Proj. 30, Length 170 **BAC-175/E** ctc 160 Square 10, Proj. 30, Length 230 **BAC-175/F** ctc 220 Square 12, Proj. 30, Length 300 **BAC-175/G** ctc 288 Square 12, Proj. 30, Length 340 **BAC-175/H** ctc 328 BAC-175/I Square 12, Proj. 30, Length 364 ctc 352 Square 12, Proj. 30, Length 440 **BAC-175/J** ctc 428 **BAC-175/K** Square 12, Proj. 30, Length 540 ctc 528