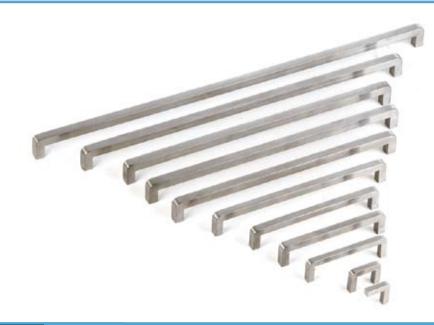

Barben BAC-175

(all dimensions - are in millimetres)

**Cabinet Handles** 

**BAC-175/A** Square 8, Proj. 30, Length 30

Square 8, Proj. 30, Length 40 **BAC-175/B** ctc 32 Proj. 30, Length 104 **BAC-175/C** Square 8, ctc 96 **BAC-175/D** Square 10, Proj. 30, Length 138 ctc 128 Square 10, Proj. 30, Length 170 **BAC-175/E** ctc 160 Square 10, Proj. 30, Length 230 **BAC-175/F** ctc 220 Square 12, Proj. 30, Length 300 **BAC-175/G** ctc 288 Square 12, Proj. 30, Length 340 **BAC-175/H** ctc 328 BAC-175/I Square 12, Proj. 30, Length 364 ctc 352 Square 12, Proj. 30, Length 440 **BAC-175/J** ctc 428 **BAC-175/K** Square 12, Proj. 30, Length 540 ctc 528