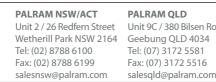

Installation Guidelines step 1 Purlins & accessories

Ensure that your roof pitch is at least 5°, ie. 88mm rise per lineal metre. This will ensure adequate water run off.

recommended fixing screws

APEX ROOF - Fit barge capping to edge of sheet and ridge capping to the apex. Secure using

AGAINST A WALL/FASCIA - Fit barge capping to edge of sheet and apron flashing at the wall or fascia. Secure using recommended fixing screws.

UNDER A GUTTER - Fit Back channel flashing with foam infill strips under gutter prior to laying sheets and Barge Capping to edge of sheet.