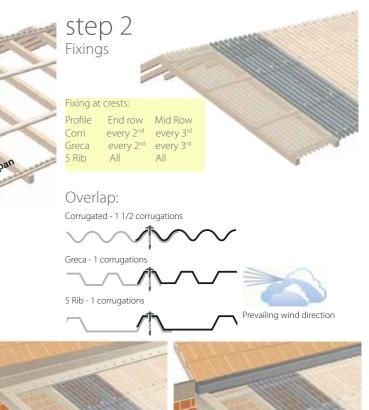

Installation Guidelines step 1 Purlins & accessories

Ensure that your roof pitch is at least 5°, ie. 88mm rise per lineal metre. This will ensure adequate water run off.

recommended fixing screws

APEX ROOF - Fit barge capping to edge of sheet and ridge capping to the apex. Secure using