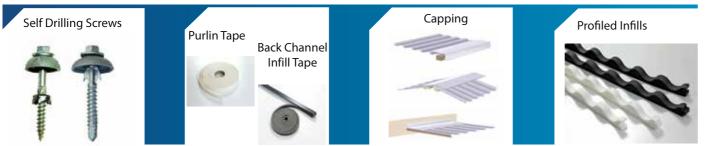

## **ACCESSORIES**

OneShot® fixing features a Class 4 coating for superior corrosion resistance.

Self Drilling Screws can save up to 50% installation time.