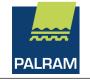

Installation Guidelines step 1 Purlins & accessories

Ensure that your roof pitch is at least 5°, ie. 88mm rise per lineal metre. This will ensure adequate water run off.

recommended fixing screws

APEX ROOF - Fit barge capping to edge of sheet and ridge capping to the apex. Secure using

AGAINST A WALL/FASCIA - Fit barge capping to edge of sheet and apron flashing at the wall or fascia. Secure using recommended fixing screws.

UNDER A GUTTER - Fit Back channel flashing with foam infill strips under gutter prior to laying sheets and Barge Capping to edge of sheet.