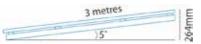

Installation Guidelines step 1 Purlins & accessories

Ensure that your roof pitch is at least 5°, ie. 88mm rise per lineal metre. This will ensure adequate water run off.

recommended fixing screws

APEX ROOF - Fit barge capping to edge of sheet and ridge capping to the apex. Secure using