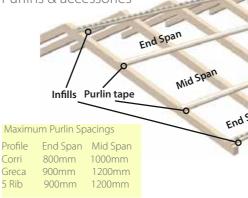

Installation Guidelines step 1 Purlins & accessories

Ensure that your roof pitch is at least 5°, ie. 88mm rise per lineal metre. This will ensure adequate water run off.

recommended fixing screws

APEX ROOF - Fit barge capping to edge of sheet and ridge capping to the apex. Secure using

AGAINST A WALL/FASCIA - Fit barge capping to edge of sheet and apron flashing at the wall or fascia. Secure using recommended fixing screws.

UNDER A GUTTER - Fit Back channel flashing with foam infill strips under gutter prior to laying sheets and Barge Capping to edge of sheet.