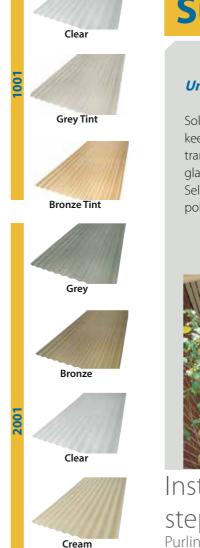

# **Light Transmission**

# **SunSky® Polycarbonate Sheeting Comparison Chart**

|           |                                                          | % Light Transmission | % Solar Transmittance |
|-----------|----------------------------------------------------------|----------------------|-----------------------|
|           |                                                          |                      |                       |
|           | Clear / Maximum light                                    | 90%                  | 86%                   |
| 3001 2001 | Bronze / Direct light & darker Bronze tint               | 25%                  | 48%                   |
|           | Grey / Direct light & natural Grey tint                  | 20%                  | 43%                   |
|           | Opal / Diffused light & good shading                     | 45%                  | 40%                   |
|           | Cream / Soft light & low glare                           | 44%                  | 33%                   |
|           | Diffused Ice / Diffused light & low glare                | 48%                  | 21%                   |
|           | Diffused Grey / Diffused light & low glare               | 20%                  | 18%                   |
|           | Sandune / Max heat reduction & minimal glare             | 15%                  | 15%                   |
|           | Metallic Jasper / Maximum heat reduction & minimal glare | 15%                  | 16%                   |