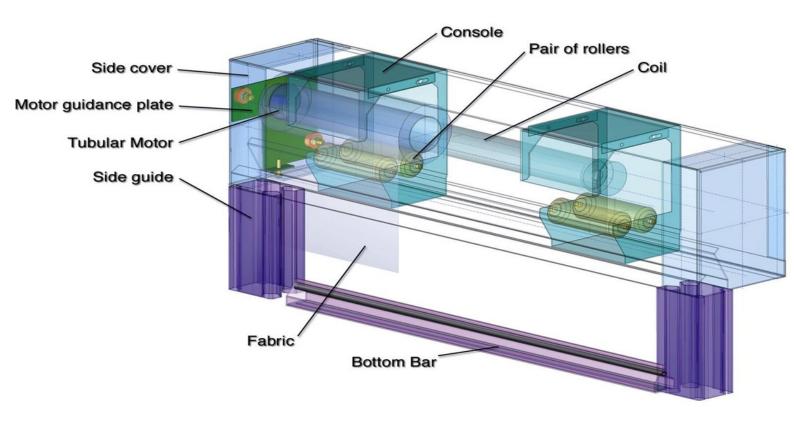

#### 100% QUALITY

The Fibershield - V long span fire curtain was invented by Stoebich Brandschutz GmbH in 1990. It is the first and still the only type of long span curtain that offers a single compact head box truly maximising open plan designs.

#### The original and the best;

- Complete system
   cycle tested for
   10,000 maintenance
   free cycles
- Unbreakable side guide restraint system consisting of the unique double stitched pocket and rod.
- High quality fittings that will last the life of the product
- High quality motors tested to 50,000 fault free cycles
  - High quality CE
    Labelled (third party
    certified) controllers
- Mechanical upper and lower limit settings for ease of adjustment throughout the life of the product
- Fully concealed system with quality building finishes in mind
- The worlds most experienced installation team
- Full life time conditional warranty for your asset.
- 2 hour fire <u>and</u> smoke containment in accordance with AS1530.4