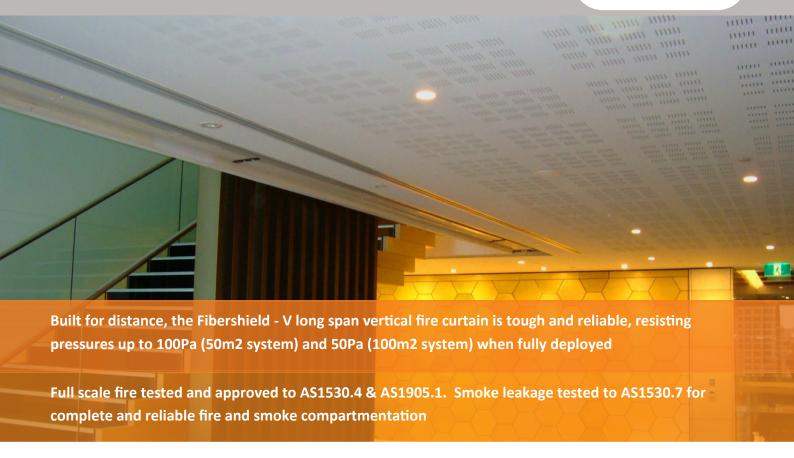

#### 100% QUALITY

The Fibershield - V long span fire curtain was invented by Stoebich Brandschutz GmbH in 1990. It is the first and still the only type of long span curtain that offers a single compact head box truly maximising open plan designs.

The Fibershield - V long span fire curtain is backed by extensive testing above and beyond the basic fire test. Fibershield is a premium product, far outperforming any other.

So why the Fibershield - V? While others have tried their best to copy this system. They have missed the detail, the important details, that give you value for money and an asset that will last the life of your building with no unexpected or hidden maintenance costs.

#### The original and the best;

- Complete system
   cycle tested for
   10,000 maintenance
   free cycles
- Unbreakable side guide restraint system consisting of the unique double stitched pocket and rod.
- High quality fittings that will last the life of the product
- High quality motors tested to 50,000 fault free cycles
  - High quality CE
    Labelled (third party
    certified) controllers
- Mechanical upper and lower limit settings for ease of adjustment throughout the life of the product
- Fully concealed system with quality building finishes in mind
- The worlds most experienced installation team
- Full life time conditional warranty for your asset.
- 2 hour fire <u>and</u> smoke containment in accordance with AS1530.4