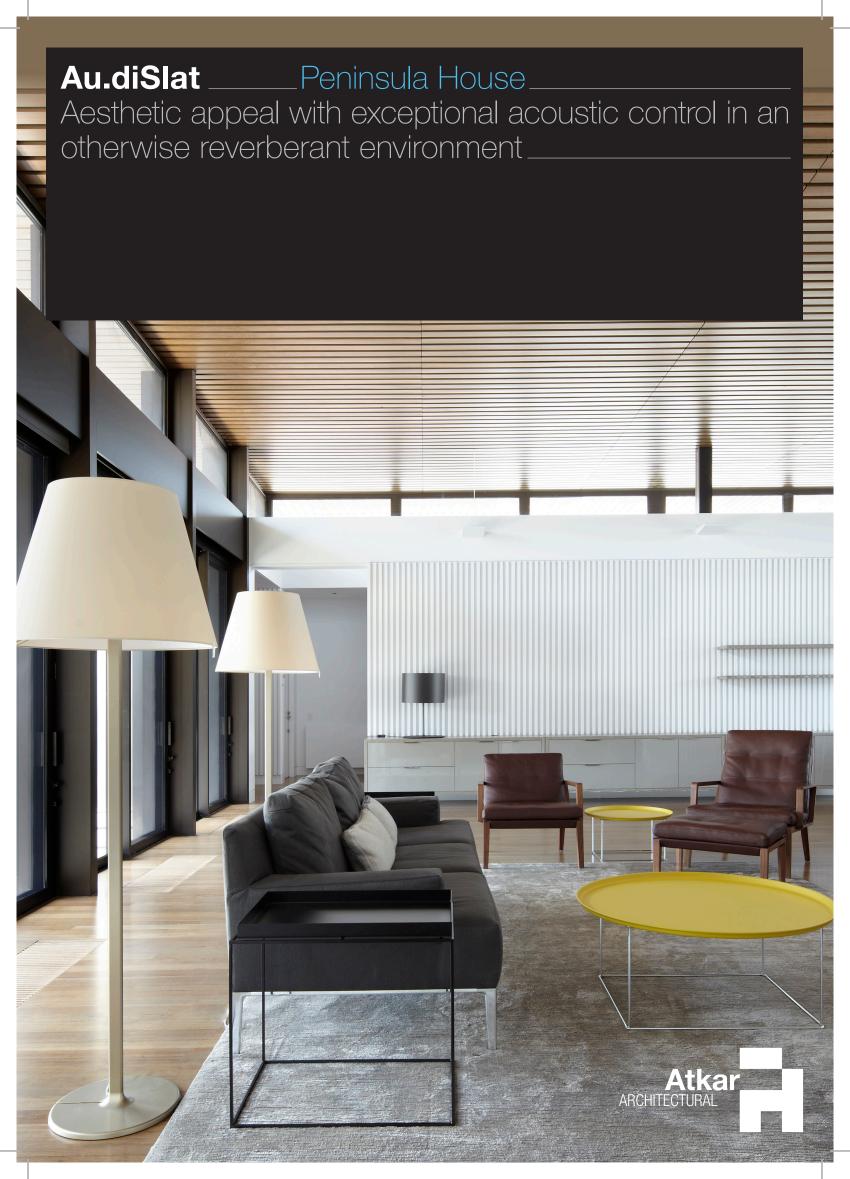

project: Peninsula House, Barwon Heads
architect: Inarc Architects Pty Ltd
builder: BDH Constructions
range: Infinity\_\_\_Premium Acoustic Solutions Range
product: Atkar Au.diSlat Ax20s in solid blackbutt stained with 2 pack polyurethane clear matt finish.

**situation:** A contemporary new seaside residence where outstanding acoustics were vital to counterbalance the otherwise hard reflective surfaces. **solution:** A costal retreat for family and friends, the house is industrial in design with an abundance of hard flat surfaces, which required a high performance acoustic lining to soften the atmosphere. Inarc specified Au.diSlat – the ideal product to fit the design intent with its concealed fixing and seamless exterior. Atkar then augmented the design process with the production of colour samples to meet the client's expectations. Built with the dining and living areas as the central hub, the panels flow throughout the space giving a warm and airy feeling befitting of this classy seaside residence. Atkar worked closely with BDH to provide shop drawings and ensure a smooth finished result.