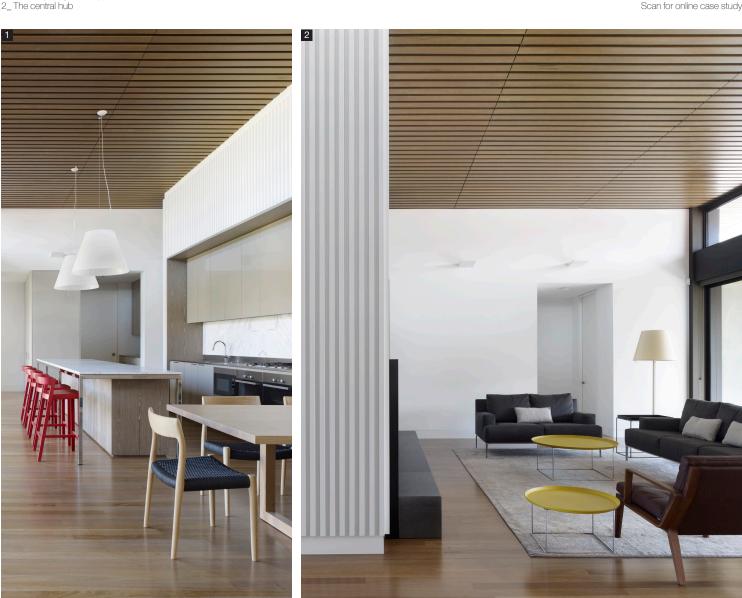

**situation:** A contemporary new seaside residence where outstanding acoustics were vital to counterbalance the otherwise hard reflective surfaces. **solution:** A costal retreat for family and friends, the house is industrial in design with an abundance of hard flat surfaces, which required a high performance acoustic lining to soften the atmosphere. Inarc specified Au.diSlat – the ideal product to fit the design intent with its concealed fixing and seamless exterior. Atkar then augmented the design process with the production of colour samples to meet the client's expectations. Built with the dining and living areas as the central hub, the panels flow throughout the space giving a warm and airy feeling befitting of this classy seaside residence. Atkar worked closely with BDH to provide shop drawings and ensure a smooth finished result.

1\_ Contemporary interior palette 2\_ The central hub