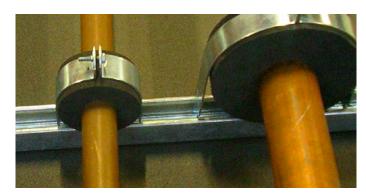

#### Superior physical barrier protection

Thickest 9um pure aluminum foil facing and factory applied strong reinforcement weave.