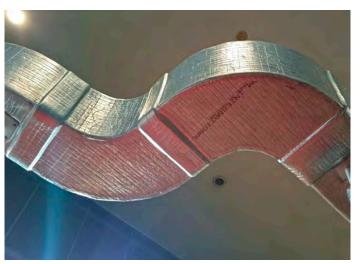

#### Superior physical barrier protection

Thickest 9um pure aluminum foil facing and factory applied strong reinforcement weave.