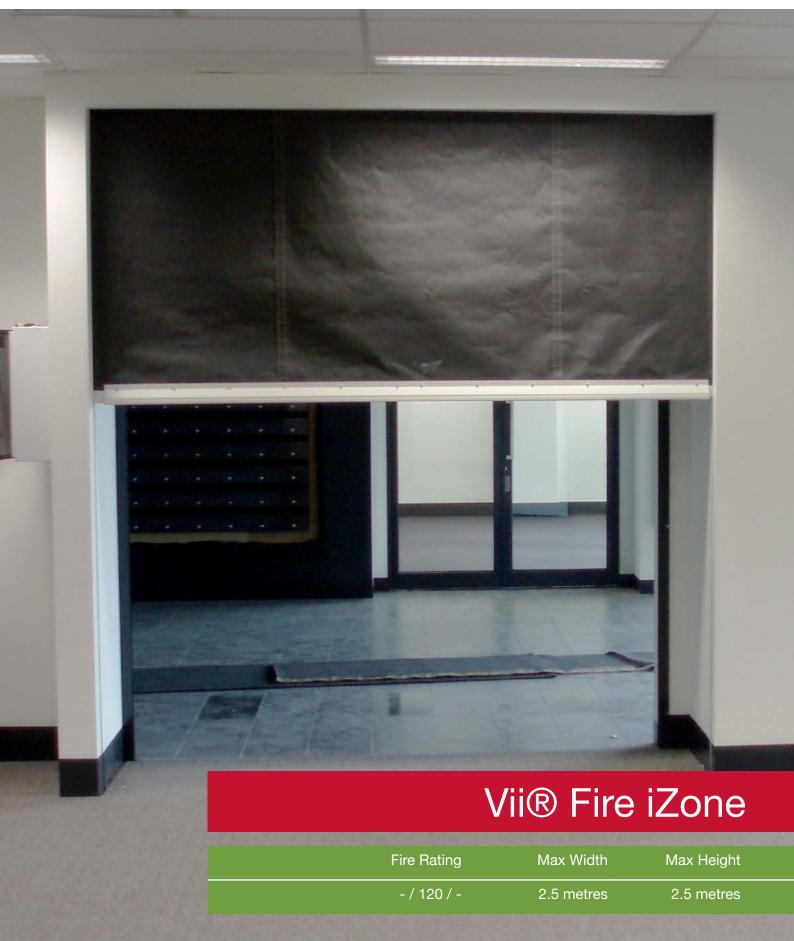

# Vii® Fire iZone

The iZone product incorporates our intumescent fabric used in the FireMaster® Plus product. The intumescent fabric expands when exposed to temperatures in excess of 160°C, forms a carbonaceous char of organic matter and consequently provides a thermal insulating barrier.

The thermal insulating barrier creates a tenable zone allowing occupants of a building to safely pass the curtain to safety with a fire burning the other side of the fire curtain.