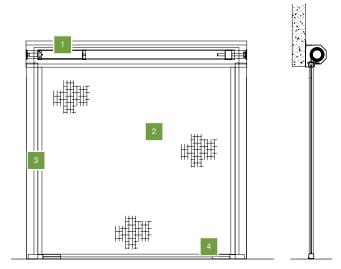

### N.B. Face fix version shown

HeadboxFabric CurtainSide Guide Assembly

Bottom Bar

#### **Barrier Construction**

When supplied the Vii® Fire is completely assembled ready to direct fix to the building structure. Both the face fix and reveal fix boxing and guides have external fixing locations for ease of installation. No assembly on site required. An optional sill can be supplied for window applications.

#### **Material Finish**

Metalwork is zinc coated mild steel. This can be painted on site or powdercaoted to DULUX or RAL colours.

#### **Fabric**

The curtain material is a continuous filament glass fibre and stainless steel wire fabric with fire retardant intumescent graphite flake silicone coating. It is 2mm thick, and weighs approximately 1.64kg/m² in its finished form.