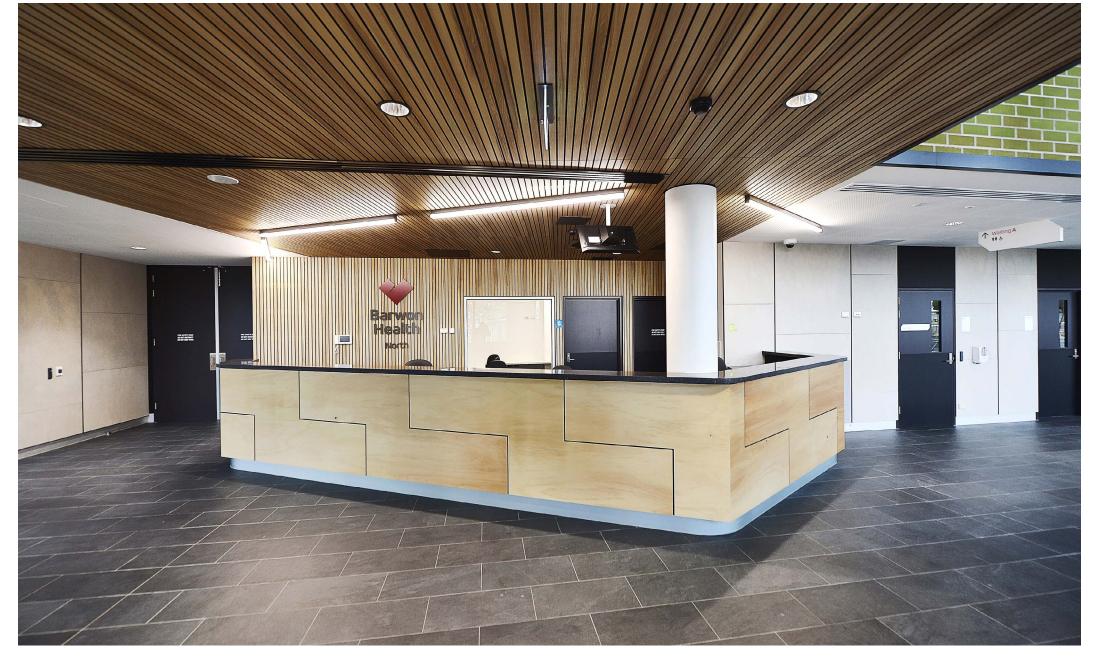

NELS

SOUND PROFILE NRC 0.65

| CONTENTS                   |    |
|----------------------------|----|
| Eagle in Use               | 02 |
| Profile Options            | 05 |
| Finishes                   | 06 |
| Substrates                 | 07 |
| Recommended Fixing Methods | 08 |
| Compliance                 | 09 |
| Build Your Specification   | 10 |

Eagle brings a luxurious linear look to contemporary spaces, this exquisite panelling system transforms the acoustic allure of any boardroom, workspace, hospital walkway, or hotel lobby. The options are limitless.

Manufactured using high-end MDF, these stylish panels will embellish your architectural design with a continuous grooved design.

Coupled with DecorSorb, it sets the architectural acoustic standard Decor Systems is renowned for.



BARWON HEALTH NORTH BILLARD LEECE



BRIGHTON SECONDARY COLLEGE THOMSON ROSSI



### EAGLE OPTIONS

#### 01-PROFILE













### 02 - FINISHES

We have a large range of finishes available for Eagle and we are constantly optimising the range by adding and removing options. Please visit the finishes section on our website for the most up to date collection.

FSC® options are available upon request.

View Finishes Online

### 03 - SUBSTRATES



01 FIRE RATED MDF



MOISTURE RESISTANT MDF



03 FSC® MDF



94 FIRE RATED CHARCORE MDF



BLACK CORE MDF



FIRE RATED
BLACK CORE MDF

### 04 - RECOMMENDED FIXING METHODS







View the installation guidelines for each fixing system on online: decorsystems.com.au

EAGLE © DECOR SYSTEMS 2023 PG.8

### 05 - COMPLIANCE









#### View Certific