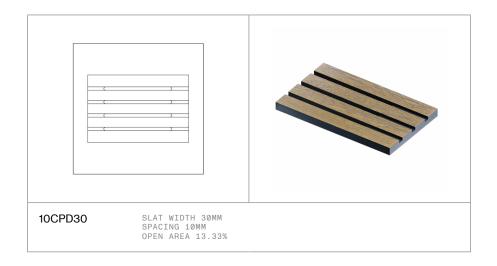

| 02 |
| Profile Options            | 05 |
| Finishes                   | 06 |
| Substrates                 | 07 |
| Recommended Fixing Methods | 08 |
| Compliance                 | 09 |
| Build Your Specification   | 10 |

Eagle brings a luxurious linear look to contemporary spaces, this exquisite panelling system transforms the acoustic allure of any boardroom, workspace, hospital walkway, or hotel lobby. The options are limitless.

Manufactured using high-end MDF, these stylish panels will embellish your architectural design with a continuous grooved design.

Coupled with DecorSorb, it sets the architectural acoustic standard Decor Systems is renowned for.



BARWON HEALTH NORTH BILLARD LEECE



BRIGHTON SECONDARY COLLEGE THOMSON ROSSI



### EAGLE OPTIONS

#### 01-PROFILE













### 02 - FINISHES

We have a large range of finishes available for Eagle and we are constantly optimising the range by adding and removing options. Please visit the finishes section on our website for the most up to date collection.

FSC® options are available upon request.

View Finishes Online

### 03 - SUBSTRATES



01 FIRE RATED MDF



MOISTURE RESISTANT MDF



03 FSC® MDF



94 FIRE RATED CHARCORE MDF



BLACK CORE MDF



FIRE RATED
BLACK CORE MDF

### 04 - RECOMMENDED FIXING METHODS







View the installation guidelines for each fixing system on online: decorsystems.com.au

EAGLE © DECOR SYSTEMS 2023 PG.8

### 05 - COMPLIANCE









#### View Certificates Online

\*Environmental accreditations may vary depending on the exact specification.

EAGLE © DECOR SYSTEMS 2023