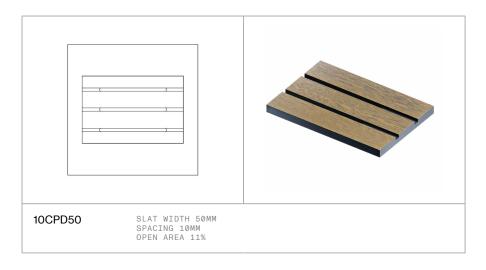

| 02 |
| Profile Options            | 05 |
| Finishes                   | 06 |
| Substrates                 | 07 |
| Recommended Fixing Methods | 08 |
| Compliance                 | 09 |
| Build Your Specification   | 10 |

Eagle brings a luxurious linear look to contemporary spaces, this exquisite panelling system transforms the acoustic allure of any boardroom, workspace, hospital walkway, or hotel lobby. The options are limitless.

Manufactured using high-end MDF, these stylish panels will embellish your architectural design with a continuous grooved design.

Coupled with DecorSorb, it sets the architectural acoustic standard Decor Systems is renowned for.



BARWON HEALTH NORTH BILLARD LEECE



BRIGHTON SECONDARY COLLEGE THOMSON ROSSI



### EAGLE OPTIONS

#### 01-PROFILE













### 02 - FINISHES

We have a large range of finishes available for Eagle and we are constantly optimising the range by adding and removing options. Please visit the finishes section on our website for the most up to date collection.

FSC® options are available upon request.

View Finishes Online

### 03 - SUBSTRATES



01 FIRE RATED MDF



MOISTURE RESISTANT MDF



03 FSC® MDF



94 FIRE RATED CHARCORE MDF



BLACK CORE MDF



FIRE RATED
BLACK CORE MDF

### 04 - RECOMMENDED FIXING METHODS







View the installation guidelines for each fixing system on online: decorsystems.com.au

EAGLE © DECOR SYSTEMS 2023 PG.8

### 05 - COMPLIANCE









#### View Certificates Online

\*Environmental accreditations may vary depending on the exact specification.

EAGLE © DECOR SYSTEMS 2023 PG.9