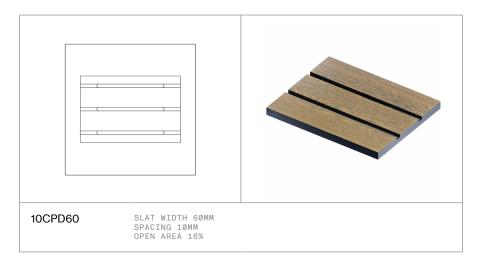

| 02 |
| Profile Options            | 05 |
| Finishes                   | 06 |
| Substrates                 | 07 |
| Recommended Fixing Methods | 08 |
| Compliance                 | 09 |
| Build Your Specification   | 10 |

Eagle brings a luxurious linear look to contemporary spaces, this exquisite panelling system transforms the acoustic allure of any boardroom, workspace, hospital walkway, or hotel lobby. The options are limitless.

Manufactured using high-end MDF, these stylish panels will embellish your architectural design with a continuous grooved design.

Coupled with DecorSorb, it sets the architectural acoustic standard Decor Systems is renowned for.



BARWON HEALTH NORTH BILLARD LEECE



BRIGHTON SECONDARY COLLEGE THOMSON ROSSI



### EAGLE OPTIONS

#### 01-PROFILE













### 02 - FINISHES

We have a large range of finishes available for Eagle and we are constantly optimising the range by adding and removing options. Please visit the finishes section on our website for the most up to date collection.

FSC® options are available upon request.

View Finishes Online

### 03 - SUBSTRATES



01 FIRE RATED MDF



MOISTURE RESISTANT MDF



03 FSC® MDF



94 FIRE RATED CHARCORE MDF



BLACK CORE MDF



FIRE RATED
BLACK CORE MDF

### 04 - RECOMMENDED FIXING METHODS







View the installation guidelines for each fixing system on online: decorsystems.com.au

EAGLE © DECOR SYSTEMS 2023 PG.8

### 05 - COMPLIANCE









#### View Certificates Online

\*Environmental accreditations may vary depending on the exact specification.

EAGLE © DECOR SYSTEMS 2023 PG.9