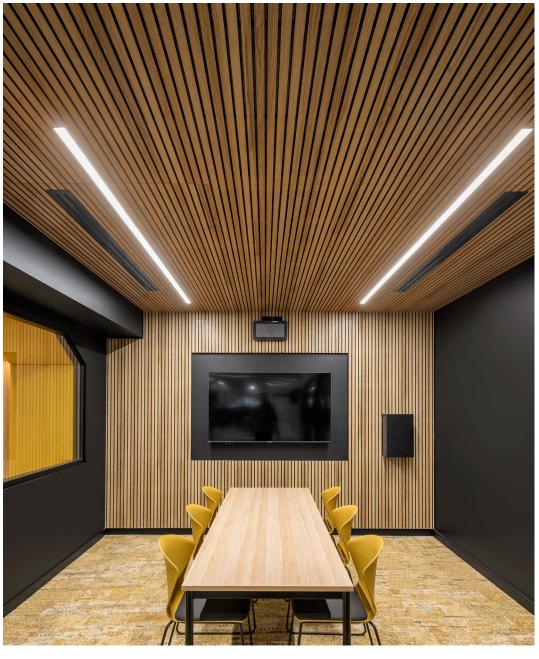

Eagle brings a luxurious linear look to contemporary spaces, this exquisite panelling system transforms the acoustic allure of any boardroom, workspace, hospital walkway, or hotel lobby. The options are limitless.