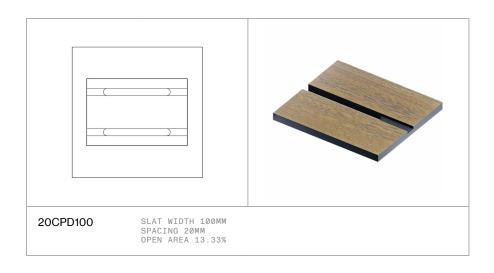

| 02 |
| Profile Options            | 05 |
| Finishes                   | 06 |
| Substrates                 | 07 |
| Recommended Fixing Methods | 08 |
| Compliance                 | 09 |
| Build Your Specification   | 10 |

Eagle brings a luxurious linear look to contemporary spaces, this exquisite panelling system transforms the acoustic allure of any boardroom, workspace, hospital walkway, or hotel lobby. The options are limitless.

Manufactured using high-end MDF, these stylish panels will embellish your architectural design with a continuous grooved design.

Coupled with DecorSorb, it sets the architectural acoustic standard Decor Systems is renowned for.



BARWON HEALTH NORTH BILLARD LEECE



BRIGHTON SECONDARY COLLEGE THOMSON ROSSI



### EAGLE OPTIONS

#### 01-PROFILE













### 02 - FINISHES

We have a large range of finishes available for Eagle and we are constantly optimising the range by adding and removing options. Please visit the finishes section on our website for the most up to date collection.

FSC® options are available upon request.

View Finishes Online

### 03 - SUBSTRATES



01 FIRE RATED MDF



MOISTURE RESISTANT MDF



03 FSC® MDF



94 FIRE RATED CHARCORE MDF



BLACK CORE MDF



FIRE RATED
BLACK CORE MDF

### 04 - RECOMMENDED FIXING METHODS







View the installation guidelines for each fixing system on online: decorsystems.com.au

EAGLE © DECOR SYSTEMS 2023 PG.8

### 05 - COMPLIANCE









#### View Certificates Online

\*Environmental accreditations may vary depending on the exact specification.

EAGLE © DECOR SYSTEMS 2023 PG.9

##