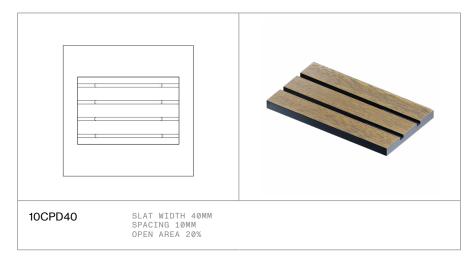

| 02 |
| Profile Options            | 05 |
| Finishes                   | 06 |
| Substrates                 | 07 |
| Recommended Fixing Methods | 08 |
| Compliance                 | 09 |
| Build Your Specification   | 10 |

Eagle brings a luxurious linear look to contemporary spaces, this exquisite panelling system transforms the acoustic allure of any boardroom, workspace, hospital walkway, or hotel lobby. The options are limitless.

Manufactured using high-end MDF, these stylish panels will embellish your architectural design with a continuous grooved design.

Coupled with DecorSorb, it sets the architectural acoustic standard Decor Systems is renowned for.



BARWON HEALTH NORTH BILLARD LEECE



BRIGHTON SECONDARY COLLEGE THOMSON ROSSI



### EAGLE OPTIONS

#### 01-PROFILE













### 02 - FINISHES

We have a large range of finishes available for Eagle and we are constantly optimising the range by adding and removing options. Please visit the finishes section on our website for the most up to date collection.

FSC® options are available upon request.

View Finishes Online

### 03 - SUBSTRATES



01 FIRE RATED MDF



MOISTURE RESISTANT MDF



03 FSC® MDF



94 FIRE RATED CHARCORE MDF



BLACK CORE MDF



FIRE RATED
BLACK CORE MDF

### 04 - RECOMMENDED FIXING METHODS







View the installation guidelines for each fixing system on online: decorsystems.com.au

EAGLE © DECOR SYSTEMS 2023 PG.8

### 05 - COMPLIANCE









#### View Certificates Online

\*Environmental accreditations may vary depending on the exact specification.

EAGLE © DECOR SYSTEMS 2023 PG