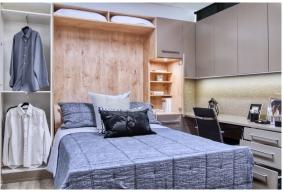

### **FOLD DOWN DOOR WALL BEDS**

In one easy motion, the fold down doors are swept away to reveal ultimate sleeping comfort. Using our unique counter-balance system you can adjust the bed tension for any mattress weight to ensure ease of operation.

Available in Single, Double and Queen sizes, in a selection of colours and finishes, the Fold Down System can be combined with our add on storage modules to create the ideal sleeping environment.