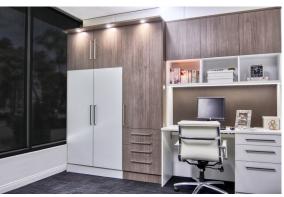

Interfar Wall Beds fold away easily leaving you with a lot of extra living space. So they're excellent for studio apartments, home offices, or simply making practical use of limited space.





### **FOLD DOWN DOOR WALL BEDS**









In one easy motion, the fold down doors are swept away to reveal ultimate sleeping comfort. Using our unique counter-balance system you can adjust the bed tension for any mattress weight to ensure ease of operation.

Available in Single, Double and Queen sizes, in a selection of colours and finishes, the Fold Down System can be combined with our add on storage modules to create the ideal sleeping environment.



#### **HORIZONTAL SINGLE**



If you are restricted by wall height or require single sleeping only, then the Horizontal Single is the way to go. Light in weight and low in height. Great for children's rooms or small spaces. This compact bed folds back neatly into a stylish waist-high cabinet. Available in single size only.

### **BI - FOLD DOOR WALL BEDS**



The Bi-Fold Syst