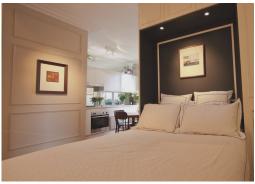

B & C 450 or 600 wide. D & E 600 wide only—height and depth match wall beds—modules available left or right hand.



# **IMPORTANT NOTES**

**BED FRAME:** All wall bed frames feature cambered timber slat mattress supports which allow for the natural curve of the spine while resting. The slat supports are connected to a heavy duty steel frame by flexible support brackets.

MATTRESS: Standard innerspring mattresses are recommended. Maximum mattress thickness is 250mm.

**CABINETS:** All cabinets are manufactured in Australia using a selection of colours & finishes.

**INSTALLATION:** All cabinets must be fixed securely to the wall. Further fixing details provided on request.

**OPERATION:** All wall beds must be carefully lowered to the floor and not left to drop freely.





# Gallery









Interfar Furniture Systems Pty Ltd