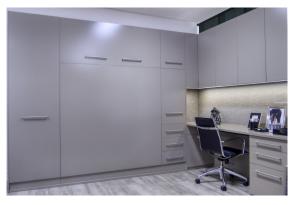

Interfar Wall Beds fold away easily leaving you with a lot of extra living space. So they're excellent for studio apartments, home offices, or simply making practical use of limited space.





### **FOLD DOWN DOOR WALL BEDS**









In one easy motion, the fold down doors are swept away to reveal ultimate sleeping comfort. Using our unique counter-balance system you can adjust the bed tension for any mattress weight to ensure ease of operation.

Available in Single, Double and Queen sizes, in a selection of colours and finishes, the Fold Down System can be combined with our add on storage modules to create the ideal sleeping environment.



#### **HORIZONTAL SINGLE**



If you are restricted by wall height or require single sleeping only, then the Horizontal Single is the way to go. Light in weight and low in height. Great for children's rooms or small spaces. This compact bed folds back neatly into a stylish waist-high cabinet. Available in single size only.

### **BI - FOLD DOOR WALL BEDS**



The Bi-Fold Sy