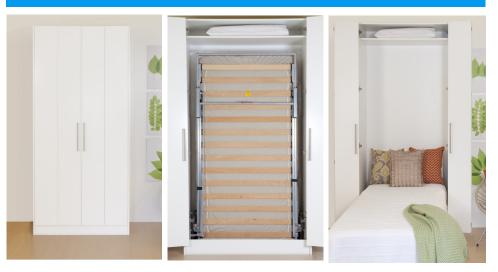

### **BI - FOLD DOOR WALL BEDS**

The Bi-Fold System combines mid-range pricing with a lightweight operation in a vertical slim-line cabinet. Just open the doors and easily lower the bed frame and mattress to the floor. Add on our storage modules to complete your multi purpose room.

### **BI - FOLD MECHANISM ONLY**

Our Bi-Fold Mechanism is the ideal alternative when an existing cupboard or alcove is to be utilised and storage is not necessary. Available in Single, Double and Queen sizes, every mechanism comes with a 5 year warranty and easy-to-follow installation instructions.

# **IMPORTANT NOTES**

**BED FRAME:** All wall bed frames feature cambered timber slat mattress supports which allow for the natural curve of the spine while resting. The slat supports are connected to a heavy duty steel frame by flexible support brackets.