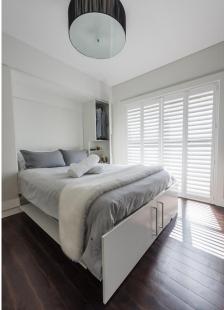

, B & C 450 or 600 wide. D & E 600 wide only—height and depth match wall beds—modules available left or right hand.



# **IMPORTANT NOTES**

**BED FRAME:** All wall bed frames feature cambered timber slat mattress supports which allow for the natural curve of the spine while resting. The slat supports are connected to a heavy duty steel frame by flexible support brackets.

MATTRESS: Standard innerspring mattresses are recommended. Maximum mattress thickness is 250mm.

**CABINETS:** All cabinets are manufactured in Australia using a selection of colours & finishes.

**INSTALLATION:** All cabinets must be fixed securely to the wall. Further fixing details provided on request.

**OPERATION:** All wall beds must be carefully lowered to the floor and not left to drop freely.





# Gallery









Interfar Furniture Systems Pty Ltd