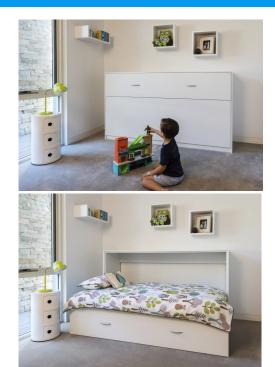

#### **HORIZONTAL SINGLE**

If you are restricted by wall height or require single sleeping only, then the Horizontal Single is the way to go. Light in weight and low in height. Great for children's rooms or small spaces. This compact bed folds back neatly into a stylish waist-high cabinet. Available in single size only.