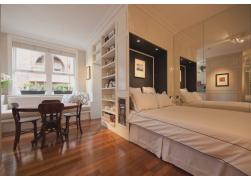

& C 450 or 600 wide. D & E 600 wide only—height and depth match wall beds—modules available left or right hand.



# **IMPORTANT NOTES**

**BED FRAME:** All wall bed frames feature cambered timber slat mattress supports which allow for the natural curve of the spine while resting. The slat supports are connected to a heavy duty steel frame by flexible support brackets.

MATTRESS: Standard innerspring mattresses are recommended. Maximum mattress thickness is 250mm.

**CABINETS:** All cabinets are manufactured in Australia using a selection of colours & finishes.

**INSTALLATION:** All cabinets must be fixed securely to the wall. Further fixing details provided on request.

**OPERATION:** All wall beds must be carefully lowered to the floor and not left to drop freely.





# Gallery









Interfar Furniture Systems Pty Ltd