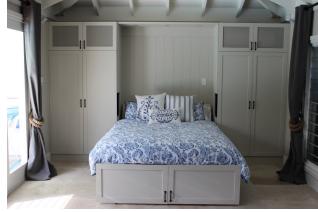

Available in Single, Double and Queen sizes, in a selection of colours and finishes, the Fold Down System can be combined with our add on storage modules to create the ideal sleeping environment.

# **ADD ON STORAGE UNITS**

Our add-on storage units have been designed to cater for all your storage requirements, with adjustable shelving, a unique hanging and pull out bedside table system and a choice of widths, you're sure to find a combination to suit your needs.