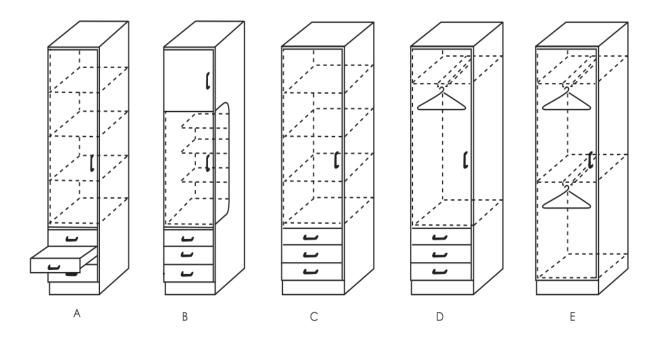

# **ADD ON STORAGE UNITS**

Our add-on storage units have been designed to cater for all your storage requirements, with adjustable shelving, a unique hanging and pull out bedside table system and a choice of widths, you're sure to find a combination to suit your needs.

A, B & C 450 or 600 wide. D & E 600 wide only—height and depth match wall beds—modules available left or right hand.