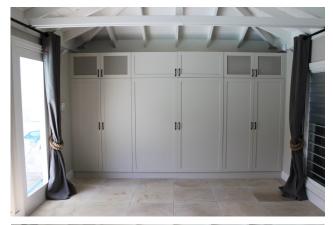

# **ADD ON STORAGE UNITS**

Our add-on storage units have been designed to cater for all your storage requirements, with adjustable shelving, a unique hanging and pull out bedside table system and a choice of widths, you're sure to find a combination to suit your needs.

A, B & C 450 or 600 wide. D & E 600 wide only—height and depth match wall beds—modules available left or right hand.