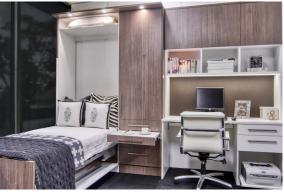

# **ADD ON STORAGE UNITS**

Our add-on storage units have been designed to cater for all your storage requirements, with adjustable shelving, a unique hanging and pull out bedside table system and a choice of widths, you're sure to find a combination to suit your needs.

A, B & C 450 or 600 wide. D & E 600 wide only—height and depth match wall beds—modules available left or right hand.