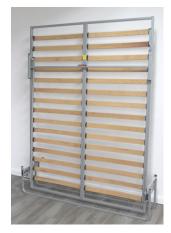

# **IMPORTANT NOTES**

**BED FRAME:** All wall bed frames feature cambered timber slat mattress supports which allow for the natural curve of the spine while resting. The slat supports are connected to a heavy duty steel frame by flexible support brackets.